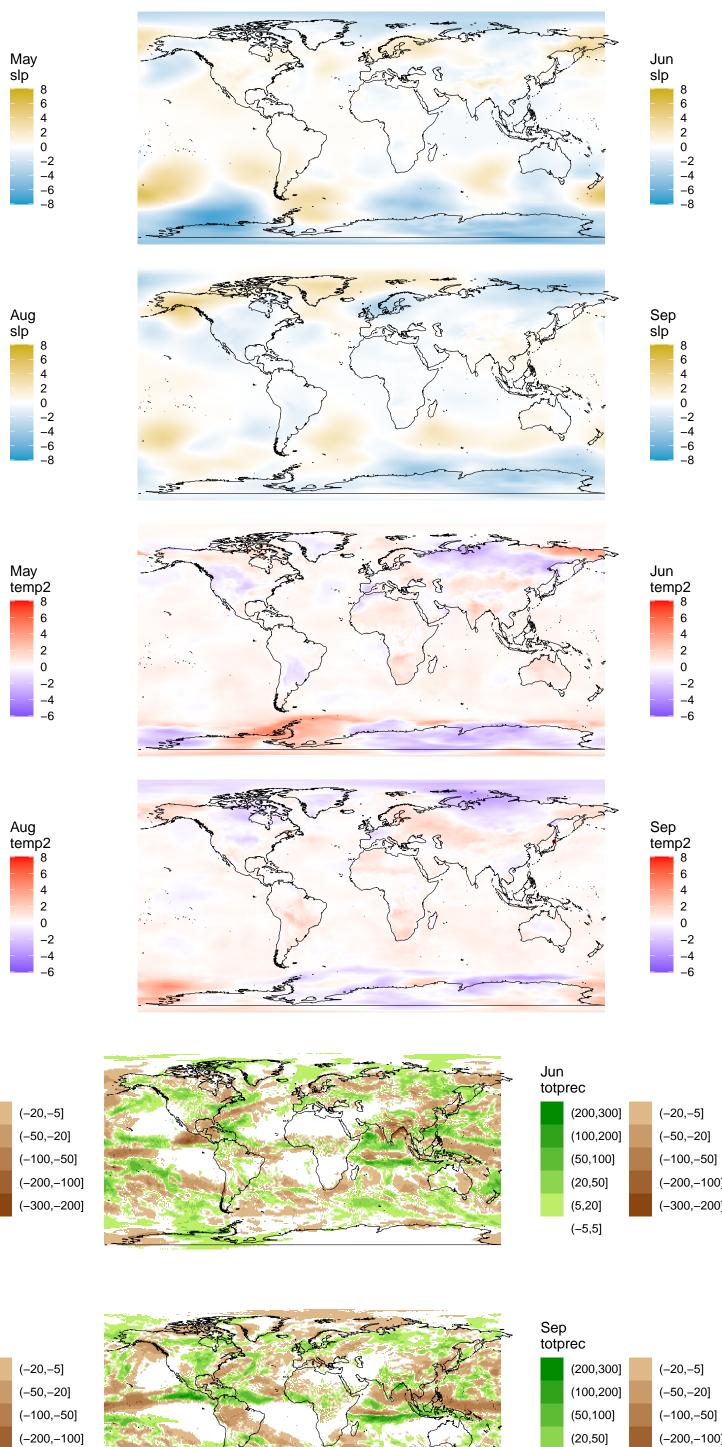

| Apr<br>totprec |  |           |  |             |  |  |  |
|----------------|--|-----------|--|-------------|--|--|--|
|                |  | (200,300] |  | (-20,-5]    |  |  |  |
|                |  | (100,200] |  | (-50,-20]   |  |  |  |
|                |  | (50,100]  |  | (–100,–50]  |  |  |  |
|                |  | (20,50]   |  | (-200,-100) |  |  |  |
|                |  | (5,20]    |  | (-300,-200  |  |  |  |
|                |  | (-5,5]    |  |             |  |  |  |
|                |  |           |  |             |  |  |  |

| Jul<br>totprec |  |           |  |             |  |  |
|----------------|--|-----------|--|-------------|--|--|
|                |  | (200,300] |  | (-20,-5]    |  |  |
|                |  | (100,200] |  | (-50,-20]   |  |  |
|                |  | (50,100]  |  | (–100,–50]  |  |  |
|                |  | (20,50]   |  | (-200,-100] |  |  |
|                |  | (5,20]    |  | (-300,-200] |  |  |
|                |  | (-5,5]    |  |             |  |  |

4

0

Jul

0

-2 -4 -6 -8

- 8

6

2

0

-2

-4

-2 -4 -6 -8

(-200,-100] (-300,-200]

(-300,-200]