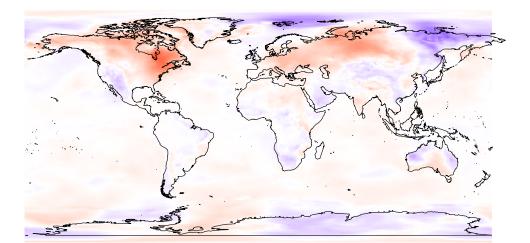

| Oct<br>totp | orec      |            |
|-------------|-----------|------------|
|             | (300,400] | (-5,5]     |
|             | (200,300] | (-20,-5]   |
|             | (100,200] | (-50,-20]  |
|             | (50,100]  | (–100,–50] |
|             | (20,50]   | (–200,–100 |
|             | (5,20]    | (-300,-200 |
|             |           |            |

4

0

-2 -4 -6 -8

Jan

slp

0

6

-2

-4

Jan

temp2

6

-2

-4

-2 -4 -6 -8







| Jan<br>totprec |           |  |             |  |  |  |
|----------------|-----------|--|-------------|--|--|--|
|                | (300,400] |  | (-5,5]      |  |  |  |
|                | (200,300] |  | (-20,-5]    |  |  |  |
|                | (100,200] |  | (-50,-20]   |  |  |  |
|                | (50,100]  |  | (–100,–50]  |  |  |  |