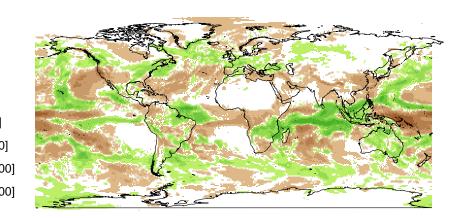

-4

Jan

temp2

6

-2

-4

-2 -4 -6 -8

| Jan<br>totprec |           |  |             |  |  |  |
|----------------|-----------|--|-------------|--|--|--|
|                | (300,400] |  | (-5,5]      |  |  |  |
|                | (200,300] |  | (-20,-5]    |  |  |  |
|                | (100,200] |  | (-50,-20]   |  |  |  |
|                | (50,100]  |  | (–100,–50]  |  |  |  |
|                | (20,50]   |  | (-200,-100] |  |  |  |
|                | (5,20]    |  | (-300,-200] |  |  |  |