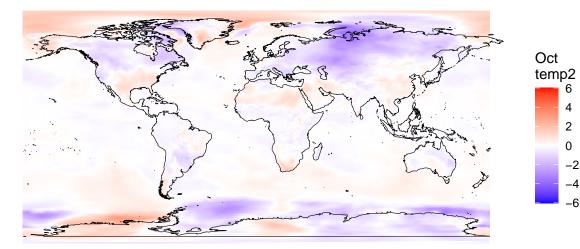

| Oct<br>totp | orec      |            |
|-------------|-----------|------------|
|             | (300,400] | (-5,5]     |
|             | (200,300] | (-20,-5]   |
|             | (100,200] | (-50,-20]  |
|             | (50,100]  | (–100,–50] |
|             | (20,50]   | (–200,–100 |
|             | (5,20]    | (-300,-200 |
|             |           |            |