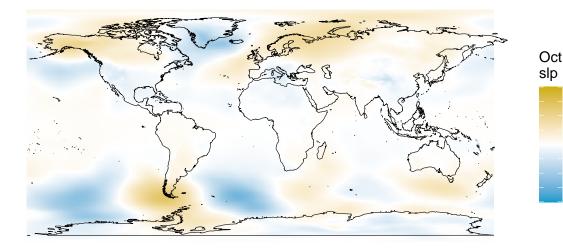

| Oct<br>totp | orec      |            |
|-------------|-----------|------------|
|             | (300,400] | (-5,5]     |
|             | (200,300] | (-20,-5]   |
|             | (100,200] | (-50,-20]  |
|             | (50,100]  | (–100,–50] |
|             | (20,50]   | (–200,–100 |
|             | (5,20]    | (-300,-200 |
|             |           |            |