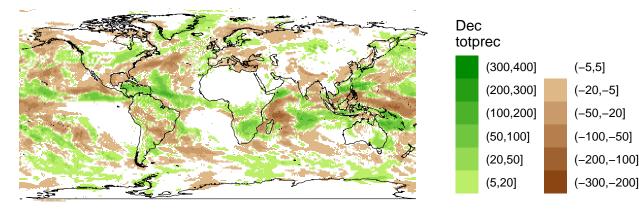

| Oct<br>totp | orec      |            |
|-------------|-----------|------------|
|             | (300,400] | (-5,5]     |
|             | (200,300] | (-20,-5]   |
|             | (100,200] | (-50,-20]  |
|             | (50,100]  | (–100,–50] |
|             | (20,50]   | (–200,–100 |
|             | (5,20]    | (-300,-200 |
|             |           |            |