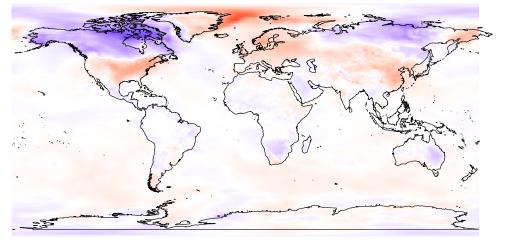

-4

Jan

temp2

6

-2

-4

-2 -4 -6 -8

| Jan<br>totprec |           |  |             |  |  |  |
|----------------|-----------|--|-------------|--|--|--|
|                | (300,400] |  | (-5,5]      |  |  |  |
|                | (200,300] |  | (-20,-5]    |  |  |  |
|                | (100,200] |  | (-50,-20]   |  |  |  |
|                | (50,100]  |  | (–100,–50]  |  |  |  |
|                | (20,50]   |  | (-200,-100] |  |  |  |
|                | (5,20]    |  | (-300,-200] |  |  |  |