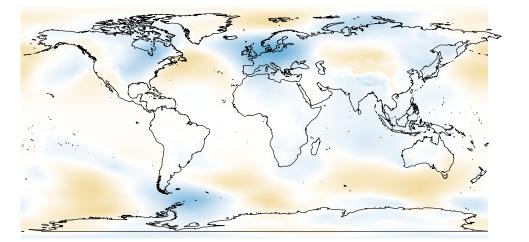

| Oct<br>totp | orec      |            |
|-------------|-----------|------------|
|             | (300,400] | (-5,5]     |
|             | (200,300] | (-20,-5]   |
|             | (100,200] | (-50,-20]  |
|             | (50,100]  | (–100,–50] |
|             | (20,50]   | (–200,–100 |
|             | (5,20]    | (-300,-200 |
|             |           |            |