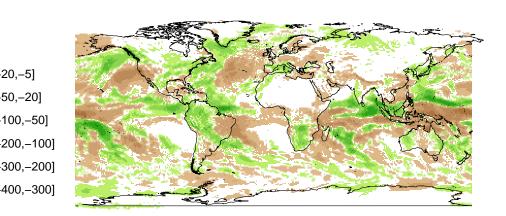

6

-2

Jan

slp

| Jan<br>totprec |           |  |            |  |  |
|----------------|-----------|--|------------|--|--|
|                | (200,300] |  | (-20,-5]   |  |  |
|                | (100,200] |  | (-50,-20]  |  |  |
|                | (50,100]  |  | (–100,–50] |  |  |
|                | (20,50]   |  | (–200,–100 |  |  |
|                | (5,20]    |  | (-300,-200 |  |  |
|                | (–5,5]    |  | (-400,-300 |  |  |
|                |           |  |            |  |  |