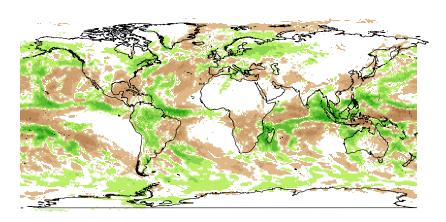

Nov temp2

6

-2

-4

(-20,-5] (-50,-20] (-100,-50] (-200,-100] (-300,-200] (-400,-300]

(-20,-5] (-50,-20] (-100,-50] (-200,-100] (-300,-200] (-400,-300]