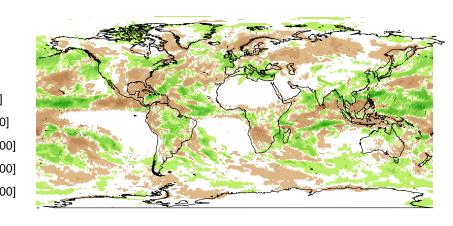

6

-2

Jan

slp

| Jan<br>totprec |           |  |            |  |  |
|----------------|-----------|--|------------|--|--|
|                | (200,300] |  | (-20,-5]   |  |  |
|                | (100,200] |  | (-50,-20]  |  |  |
|                | (50,100]  |  | (–100,–50] |  |  |
|                | (20,50]   |  | (–200,–100 |  |  |
|                | (5,20]    |  | (-300,-200 |  |  |
|                | (–5,5]    |  | (-400,-300 |  |  |
|                |           |  |            |  |  |