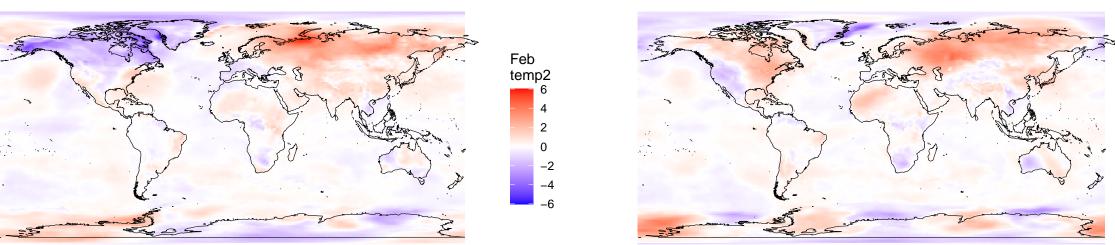

| Oct<br>totprec |           |  |           |  |
|----------------|-----------|--|-----------|--|
|                | (200,300] |  | (–20,–5]  |  |
|                | (100,200] |  | (-50,-20] |  |
|                | (50,100]  |  | (–100,–50 |  |
|                | (20,50]   |  | (–200,–10 |  |
|                | (5,20]    |  | (-300,-20 |  |
|                | (–5,5]    |  | (-400,-30 |  |
|                |           |  |           |  |

-8 -12 -16

-8 -12 -16

Oct temp2

6

-2

-4

Jan

temp2

6

-2

Jan

slp





| Jan<br>totprec |           |  |            |  |  |
|----------------|-----------|--|------------|--|--|
|                | (200,300] |  | (-20,-5]   |  |  |
|                | (100,200] |  | (-50,-20]  |  |  |
|                | (50,100]  |  | (–100,–50] |  |  |
|