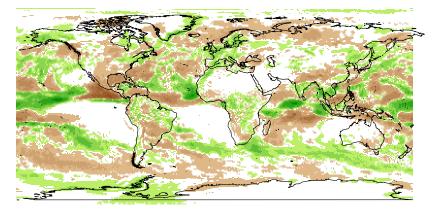

| Oct<br>totprec |           |  |           |  |
|----------------|-----------|--|-----------|--|
|                | (200,300] |  | (–20,–5]  |  |
|                | (100,200] |  | (-50,-20] |  |
|                | (50,100]  |  | (–100,–50 |  |
|                | (20,50]   |  | (–200,–10 |  |
|                | (5,20]    |  | (-300,-20 |  |
|                | (–5,5]    |  | (-400,-30 |  |
|                |           |  |           |  |