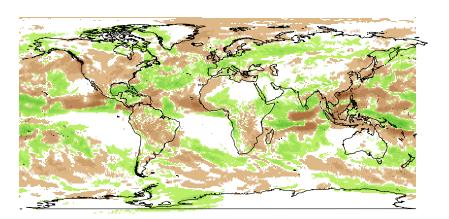

| Oct<br>totprec |           |  |          |  |  |  |  |
|----------------|-----------|--|----------|--|--|--|--|
|                | (600,700] |  | (5,20]   |  |  |  |  |
|                | (500,600] |  | (-5,5]   |  |  |  |  |
|                | (400,500] |  | (–20,–5] |  |  |  |  |
|                | (300,400] |  | (-50,-20 |  |  |  |  |
|                | (200,300] |  | (–100,–5 |  |  |  |  |
|                | (100,200] |  | (–200,–1 |  |  |  |  |
|                | (50,100]  |  | (-300,-2 |  |  |  |  |
|                | (20,50]   |  | (-400,-3 |  |  |  |  |
|                |           |  |          |  |  |  |  |