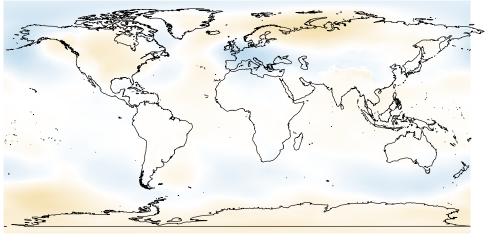

| Oct<br>totprec |           |  |          |  |  |  |  |
|----------------|-----------|--|----------|--|--|--|--|
|                | (600,700] |  | (5,20]   |  |  |  |  |
|                | (500,600] |  | (-5,5]   |  |  |  |  |
|                | (400,500] |  | (–20,–5] |  |  |  |  |
|                | (300,400] |  | (-50,-20 |  |  |  |  |
|                | (200,300] |  | (–100,–5 |  |  |  |  |
|                | (100,200] |  | (–200,–1 |  |  |  |  |
|                | (50,100]  |  | (-300,-2 |  |  |  |  |
|                | (20,50]   |  | (-400,-3 |  |  |  |  |
|                |           |  |          |  |  |  |  |