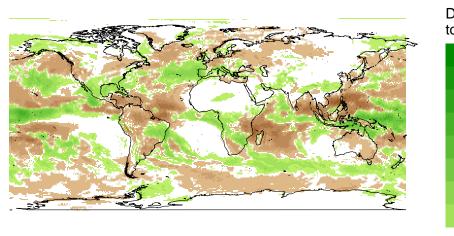

| Oct<br>totprec |           |  |          |  |  |  |  |
|----------------|-----------|--|----------|--|--|--|--|
|                | (600,700] |  | (5,20]   |  |  |  |  |
|                | (500,600] |  | (-5,5]   |  |  |  |  |
|                | (400,500] |  | (–20,–5] |  |  |  |  |
|                | (300,400] |  | (-50,-20 |  |  |  |  |
|                | (200,300] |  | (–100,–5 |  |  |  |  |
|                | (100,200] |  | (–200,–1 |  |  |  |  |
|                | (50,100]  |  | (-300,-2 |  |  |  |  |
|                | (20,50]   |  | (-400,-3 |  |  |  |  |
|                |           |  |          |  |  |  |  |

| rec       |  |             |  |  |  |
|-----------|--|-------------|--|--|--|
| (600,700] |  | (5,20]      |  |  |  |
| (500,600] |  | (-5,5]      |  |  |  |
| (400,500] |  | (-20,-5]    |  |  |  |
| (300,400] |  | (-50,-20]   |  |  |  |
| (200,300] |  | (–100,–50]  |  |  |  |
| (100,200] |  | (-200,-100] |  |  |  |
| (50,100]  |  | (-300,-200] |  |  |  |
| (20,50]   |  | (-400,-300] |  |  |  |