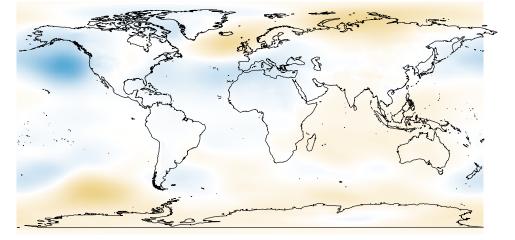

## Feb totprec

(600,700] (5,20] (500,600] (400,500] (300,400] (200,300] (100,200] (50,100] (20,50]

|                | (300,400] |  | (-50,-20] |  |  |  |
|----------------|-----------|--|-----------|--|--|--|
|                | (200,300] |  | (–100,–50 |  |  |  |
|                | (100,200] |  | (–200,–10 |  |  |  |
|                | (50,100]  |  | (-300,-20 |  |  |  |
|                | (20,50]   |  | (-400,-30 |  |  |  |
|                |           |  |           |  |  |  |
| Jan<br>totprec |           |  |           |  |  |  |
|                | (600,700] |  | (5,20]    |  |  |  |