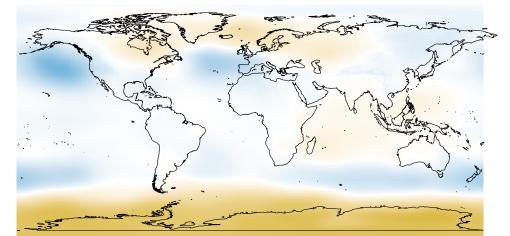

| rec       |  |             |  |  |  |
|-----------|--|-------------|--|--|--|
| (600,700] |  | (5,20]      |  |  |  |
| (500,600] |  | (-5,5]      |  |  |  |
| (400,500] |  | (-20,-5]    |  |  |  |
| (300,400] |  | (-50,-20]   |  |  |  |
| (200,300] |  | (–100,–50]  |  |  |  |
| (100,200] |  | (-200,-100] |  |  |  |
| (50,100]  |  | (-300,-200] |  |  |  |
| (20,50]   |  | (-400,-300] |  |  |  |