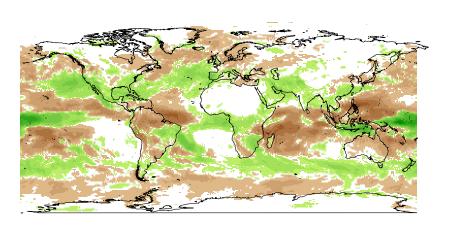

## Feb totprec

(600,700] (5,20] (500,600] (400,500] (300,400] (200,300] (100,200] (50,100] (20,50]

|                | (300,400] |  | (-50,-20] |  |  |  |
|----------------|-----------|--|-----------|--|--|--|
|                | (200,300] |  | (–100,–50 |  |  |  |
|                | (100,200] |  | (–200,–10 |  |  |  |
|                | (50,100]  |  | (-300,-20 |  |  |  |
|                | (20,50]   |  | (-400,-30 |  |  |  |
|                |           |  |           |  |  |  |
| Jan<br>totprec |           |  |           |  |  |  |
|                | (600,700] |  | (5,20]    |  |  |  |