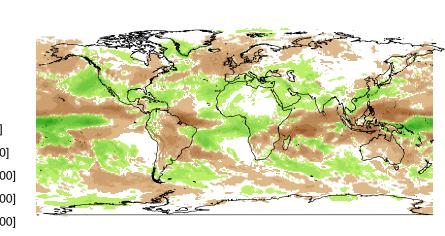

| rec       |  |             |  |  |  |
|-----------|--|-------------|--|--|--|
| (600,700] |  | (5,20]      |  |  |  |
| (500,600] |  | (-5,5]      |  |  |  |
| (400,500] |  | (-20,-5]    |  |  |  |
| (300,400] |  | (-50,-20]   |  |  |  |
| (200,300] |  | (–100,–50]  |  |  |  |
| (100,200] |  | (-200,-100] |  |  |  |
| (50,100]  |  | (-300,-200] |  |  |  |
| (20,50]   |  | (-400,-300] |  |  |  |