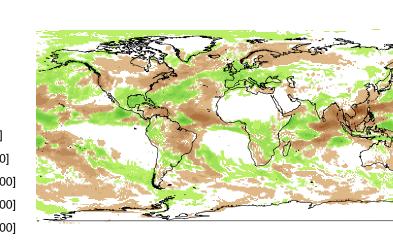

8

-2 -4 -6 -8 -10

2

E Nov totprec (600,700] (500,600] (400,500] (300,400] (200,300] (100,200] (50,100] (20,50]