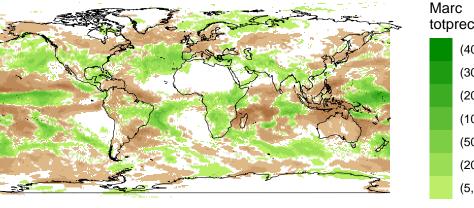

---|-------|--|
| La                   |                | (400, |  |
|                      |                | (300, |  |
|                      |                | (200, |  |
|                      |                |       |  |

| (400,500] |  | (-5,5]      |  |
|-----------|--|-------------|--|
| (300,400] |  | (–20,–5]    |  |
| (200,300] |  | (-50,-20]   |  |
| (100,200] |  | (–100,–50]  |  |
| (50,100]  |  | (-200,-100] |  |
| (20,50]   |  | (-300,-200] |  |
| (5,20]    |  | (-400,-300] |  |



Feb totprec (400,500] (300,400] (200,300] (100,200] (50,100]

(20,50]

(5,20]





Nov temp2

Feb

temp2

6

-2

-4

6

-2

-4















(-5,5] (-20,-5] (-50,-20] (-100,-50] (-200,-100] (-300,-200] (-400,-300]







(-5,5] (-20,-5] (-50,-20] (-100,-50] (-200,-100] (-300,-200] (-400,-300]