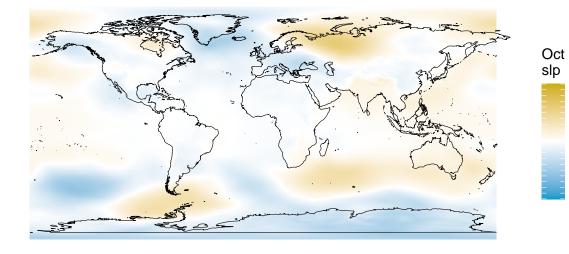

6

-2

slp

| in the second second | Jan<br>totprec |       |  |
|----------------------|----------------|-------|--|
| La                   |                | (400, |  |
|                      |                | (300, |  |
|                      |                | (200, |  |
|                      |                |       |  |