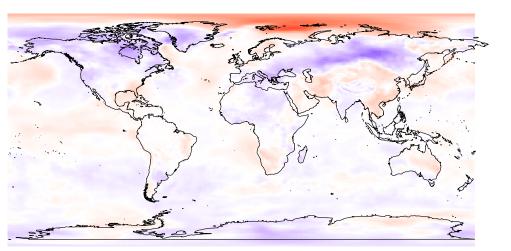

Nov totprec (400,500] (300,400] (200,300] (200,300] (100,200] (50,100] (20,50] (5,20]

and a start

Jan

Oct temp2

6

-2

Jan

temp2