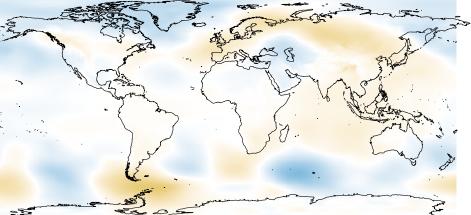

Feb totprec (400,500] (300,400] (200,300] (100,200] (50,100]

(20,50]

(5,20]

Nov temp2

Feb

temp2

6

-2