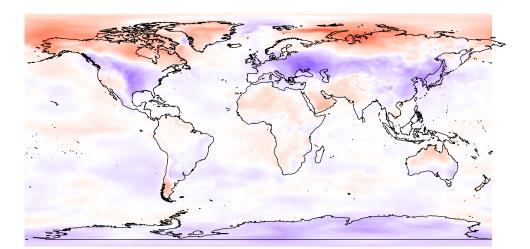

Nov totprec (400,500] (300,400] (200,300] (200,300] (100,200] (50,100] (20,50] (5,20]

and a start

Jan

Oct temp2

6

-2

Jan

temp2