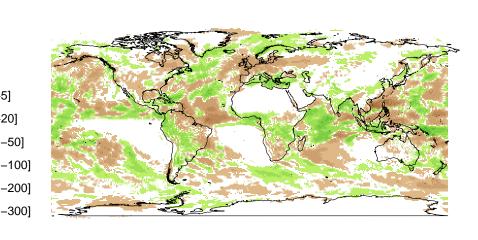

6

-2

slp

| in the second second | Jan<br>totprec |       |  |
|----------------------|----------------|-------|--|
| La                   |                | (400, |  |
|                      |                | (300, |  |
|                      |                | (200, |  |
|                      |                |       |  |

| (400,500] |  | (-5,5]      |  |
|-----------|--|-------------|--|
| (300,400] |  | (–20,–5]    |  |
| (200,300] |  | (-50,-20]   |  |
| (100,200] |  | (–100,–50]  |  |
| (50,100]  |  | (-200,-100] |  |
| (20,50]   |  | (-300,-200] |  |
| (5,20]    |  | (-400,-300] |  |