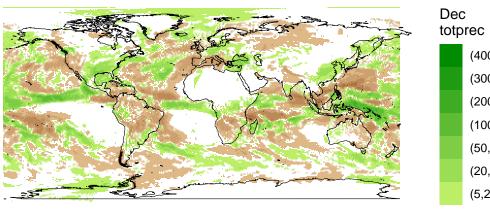

| Oct<br>totprec |  |           |  |            |  |
|----------------|--|-----------|--|------------|--|
|                |  | (400,500] |  | (-5,5]     |  |
|                |  | (300,400] |  | (-20,-5]   |  |
|                |  | (200,300] |  | (-50,-20]  |  |
|                |  | (100,200] |  | (-100,-50] |  |
|                |  | (50,100]  |  | (-200,-10  |  |
|                |  | (20,50]   |  | (-300,-20  |  |
|                |  | (5,20]    |  | (-400,-30  |  |
|                |  |           |  |            |  |