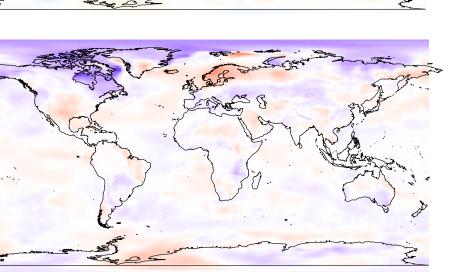

Nov totprec (400,500] (300,400] (200,300] (200,300] (100,200] (50,100] (20,50] (5,20]

and a start

Jan

Oct temp2

6

-2

Jan

temp2

-4

6

-2

-4

(-5,5] (-20,-5] (-50,-20] (-100,-50] (-200,-100] (-300,-200] (-400,-300]

(-5,5] (-20,-5] (-50,-20] (-100,-50] (-200,-100] (-300,-200] (-400,-300]