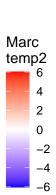

6

-2

slp

| in the second second | Jan<br>totprec |       |  |
|----------------------|----------------|-------|--|
| La                   |                | (400, |  |
|                      |                | (300, |  |
|                      |                | (200, |  |
|                      |                |       |  |