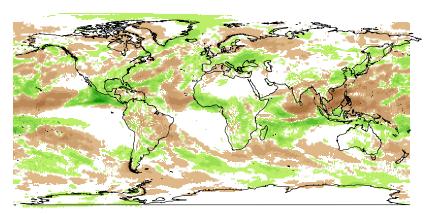

| Oct<br>totprec |  |           |  |            |  |
|----------------|--|-----------|--|------------|--|
|                |  | (400,500] |  | (-5,5]     |  |
|                |  | (300,400] |  | (-20,-5]   |  |
|                |  | (200,300] |  | (-50,-20]  |  |
|                |  | (100,200] |  | (-100,-50] |  |
|                |  | (50,100]  |  | (-200,-10  |  |
|                |  | (20,50]   |  | (-300,-20  |  |
|                |  | (5,20]    |  | (-400,-30  |  |
|                |  |           |  |            |  |

Nov totprec (400,500] (300,400] (200,300] (200,300] (100,200] (50,100] (20,50] (5,20]

and a start

Jan

Oct temp2

6

-2

Jan

temp2