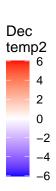

Nov totprec (400,500] (300,400] (200,300] (200,300] (100,200] (50,100] (20,50] (5,20]

and a start

Jan

Oct temp2

6

-2

Jan

temp2