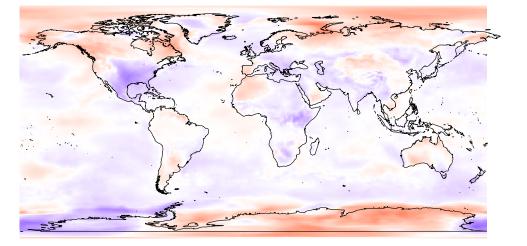

6

-2

slp

| in the second second | Jan<br>totprec |       |  |
|----------------------|----------------|-------|--|
| La                   |                | (400, |  |
|                      |                | (300, |  |
|                      |                | (200, |  |
|                      |                |       |  |