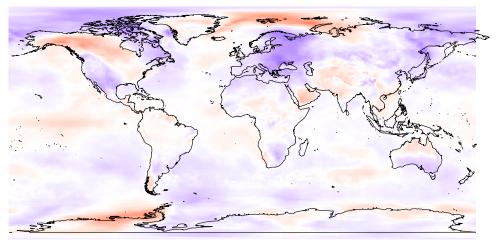

Feb totprec (400,500] (300,400] (200,300] (100,200] (50,100]

(20,50]

(5,20]

Nov temp2

Feb

temp2

6

-2

-4

6

-2

-4

(-5,5] (-20,-5] (-50,-20] (-100,-50] (-200,-100] (-300,-200] (-400,-300]

(-5,5] (-20,-5] (-50,-20] (-100,-50] (-200,-100] (-300,-200] (-400,-300]