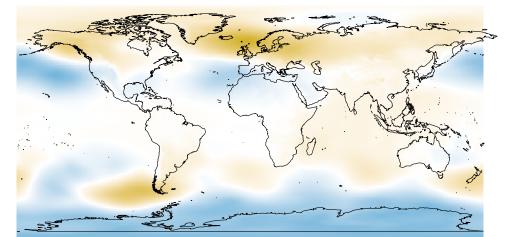

6

-2

slp

| in the second second | Jan<br>totprec |       |  |
|----------------------|----------------|-------|--|
| La                   |                | (400, |  |
|                      |                | (300, |  |
|                      |                | (200, |  |
|                      |                |       |  |