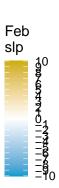

Feb totprec (400,500] (300,400] (200,300] (100,200] (50,100]

(20,50]

(5,20]

Nov temp2

Feb

temp2

6

-2