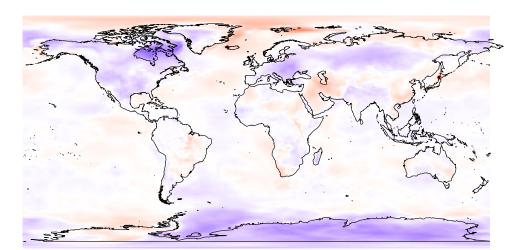

Nov totprec (400,500] (300,400] (200,300] (200,300] (100,200] (50,100] (20,50] (5,20]

and a start

Jan

Oct temp2

6

-2

Jan

temp2