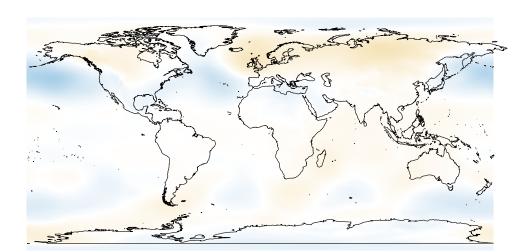

| 20 |
|                                                                                                       | -5 |
| (                                                                                                     | -1 |
| (20,50] (-300,-                                                                                       | -2 |
| (5,20] (-400,-                                                                                        | -3 |

Oct

20

16

12

0

Jan slp

20

16

12

0

-4

-8 -12

- 8

-2

-4

Jan temp2

- 8

-2

-4

-4

-8 -12







| 5]     |
|--------|
| –5]    |
| –20]   |
| 0,–50] |
| 0,–100 |
| 0,–200 |
| 0,–300 |
|        |





















Nov temp2

- 8

-2

-4 -6

Feb

temp2

- 8

0

-2

-4





Dec slp

20 16











(–5,5]

(-20,-5]

(-50,-20]

(-100,-50]

(-200,-100] (-300,-200]

(-400,-300]





(-5,5] (-20,-5] (-50,-20] (-100,-50] (-200,-100] (-300,-200] (-400,-300]