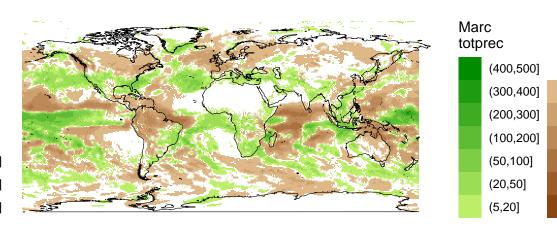

| -1 |
| (20,50] (-300,-                                                                                       | -2 |
| (5,20] (-400,-                                                                                        | -3 |

Oct

20

16

12

0

Jan slp

20

16

12

0

-4

-8 -12

- 8

-2

-4

Jan temp2

- 8

-2

-4

-4

-8 -12







| 5]     |
|--------|
| –5]    |
| –20]   |
| 0,–50] |
| 0,–100 |
| 0,–200 |
| 0,–300 |
|        |





















Nov temp2

- 8

-2

-4 -6

Feb

temp2

- 8

0

-2

-4





Dec slp

20 16











(–5,5]

(-20,-5]

(-50,-20]

(-100,-50]

(-200,-100] (-300,-200]

(-400,-300]





(-5,5] (-20,-5] (-50,-20] (-100,-50] (-200,-100] (-300,-200] (-400,-300]