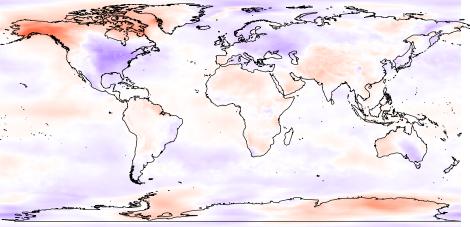

Dec slp

20 16

(–5,5]

(-20,-5]

(-50,-20]

(-100,-50]

(-200,-100] (-300,-200]

(-400,-300]

(-5,5] (-20,-5] (-50,-20] (-100,-50] (-200,-100] (-300,-200] (-400,-300]