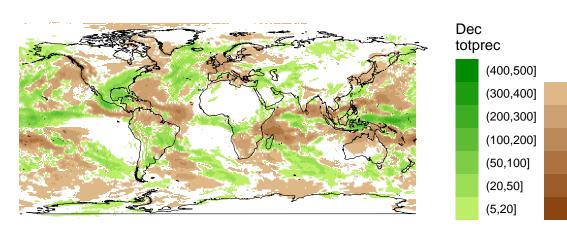

| -5 |
| (                                                                                                     | -1 |
| (20,50] (-300,-                                                                                       | -2 |
| (5,20] (-400,-                                                                                        | -3 |

Oct

20

16

12

0

Jan slp

20

16

12

0

-4

-8 -12

- 8

-2

-4

Jan temp2

- 8

-2

-4

-4

-8 -12







| 5]     |
|--------|
| –5]    |
| –20]   |
| 0,–50] |
| 0,–100 |
| 0,–200 |
| 0,–300 |
|        |





















Nov temp2

- 8

-2

-4 -6

Feb

temp2

- 8

0

-2

-4





Dec slp

20 16











(–5,5]

(-20,-5]

(-50,-20]

(-100,-50]

(-200,-100] (-300,-200]

(-400,-300]





(-5,5] (-20,-5] (-50,-20] (-100,-50] (-200,-100] (-300,-200] (-400,-300]