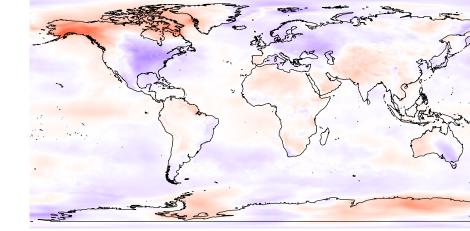

| 5] |
| (50,100] (-200,-                                                                                      | 20 |
|                                                                                                       | -5 |
| (                                                                                                     | -1 |
| (20,50] (-300,-                                                                                       | -2 |
| (5,20] (-400,-                                                                                        | -3 |

Oct

20

16

12

0

Jan slp

20

16

12

0

-4

-8 -12

- 8

-2

-4

Jan temp2

- 8

-2

-4

-4

-8 -12







| 5]     |
|--------|
| –5]    |
| –20]   |
| 0,–50] |
| 0,–100 |
| 0,–200 |
| 0,–300 |
|        |





















Nov temp2

- 8

-2

-4 -6

Feb

temp2

- 8

0

-2

-4





Dec slp

20 16











(–5,5]

(-20,-5]

(-50,-20]

(-100,-50]

(-200,-100] (-300,-200]

(-400,-300]





(-5,5] (-20,-5] (-50,-20] (-100,-50] (-200,-100] (-300,-200] (-400,-300]