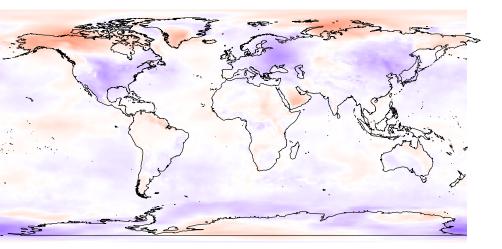

| 20 |
|                                                                                                       | -5 |
| (                                                                                                     | -1 |
| (20,50] (-300,-                                                                                       | -2 |
| (5,20] (-400,-                                                                                        | -3 |

Oct

20

16

12

0

Jan slp

20

16

12

0

-4

-8 -12

- 8

-2

-4

Jan temp2

- 8

-2

-4

-4

-8 -12







| 5]     |
|--------|
| –5]    |
| –20]   |
| 0,–50] |
| 0,–100 |
| 0,–200 |
| 0,–300 |
|        |





















Nov temp2

- 8

-2

-4 -6

Feb

temp2

- 8

0

-2

-4





Dec slp

20 16











(–5,5]

(-20,-5]

(-50,-20]

(-100,-50]

(-200,-100] (-300,-200]

(-400,-300]





(-5,5] (-20,-5] (-50,-20] (-100,-50] (-200,-100] (-300,-200] (-400,-300]