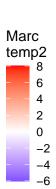

| 20 |
|                                                                                                       | -5 |
| (                                                                                                     | -1 |
| (20,50] (-300,-                                                                                       | -2 |
| (5,20] (-400,-                                                                                        | -3 |

Oct

20

16

12

0

Jan slp

20

16

12

0

-4

-8 -12

- 8

-2

-4

Jan temp2

- 8

-2

-4

-4

-8 -12







| 5]     |
|--------|
| –5]    |
| –20]   |
| 0,–50] |
| 0,–100 |
| 0,–200 |
| 0,–300 |
|        |





















Nov temp2

- 8

-2

-4 -6

Feb

temp2

- 8

0

-2

-4





Dec slp

20 16











(–5,5]

(-20,-5]

(-50,-20]

(-100,-50]

(-200,-100] (-300,-200]

(-400,-300]





(-5,5] (-20,-5] (-50,-20] (-100,-50] (-200,-100] (-300,-200] (-400,-300]