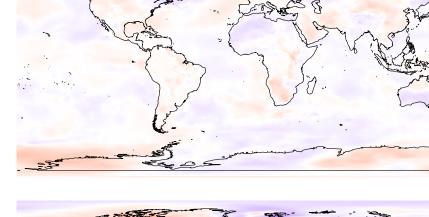

- 8

-2

-4

-4

-8 -12

| 5]     |
|--------|
| –5]    |
| –20]   |
| 0,–50] |
| 0,–100 |
| 0,–200 |
| 0,–300 |
|        |

Nov temp2

- 8