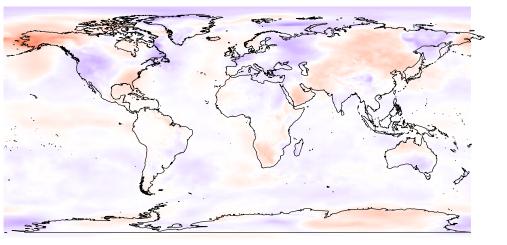

| 20 |
|                                                                                                       | -5 |
| (                                                                                                     | -1 |
| (20,50] (-300,-                                                                                       | -2 |
| (5,20] (-400,-                                                                                        | -3 |

Oct

20

16

12

0

Jan slp

20

16

12

0

-4

-8 -12

- 8

-2

-4

Jan temp2

- 8

-2

-4

-4

-8 -12







| 5]     |
|--------|
| –5]    |
| –20]   |
| 0,–50] |
| 0,–100 |
| 0,–200 |
| 0,–300 |
|        |





















Nov temp2

- 8

-2

-4 -6

Feb

temp2

- 8

0

-2

-4





Dec slp

20 16











(–5,5]

(-20,-5]

(-50,-20]

(-100,-50]

(-200,-100] (-300,-200]

(-400,-300]





(-5,5] (-20,-5] (-50,-20] (-100,-50] (-200,-100] (-300,-200] (-400,-300]