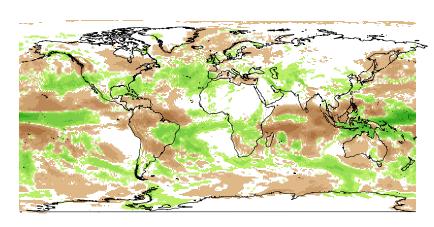

| (400,500] (-5,5]   (300,400] (-20,-5)   (200,300] (-50,-2)   (100,200] (-100,-1)   (50,100] (-200,-2) |    |
|-------------------------------------------------------------------------------------------------------|----|
| (200,300] (-50,-2<br>(100,200] (-100,-<br>(50,100] (-200,-                                            |    |
| (100,200] (-100,-<br>(50,100] (-200,-                                                                 | 5] |
| (50,100] (-200,-                                                                                      | 20 |
|                                                                                                       | -5 |
| (                                                                                                     | -1 |
| (20,50] (-300,-                                                                                       | -2 |
| (5,20] (-400,-                                                                                        | -3 |