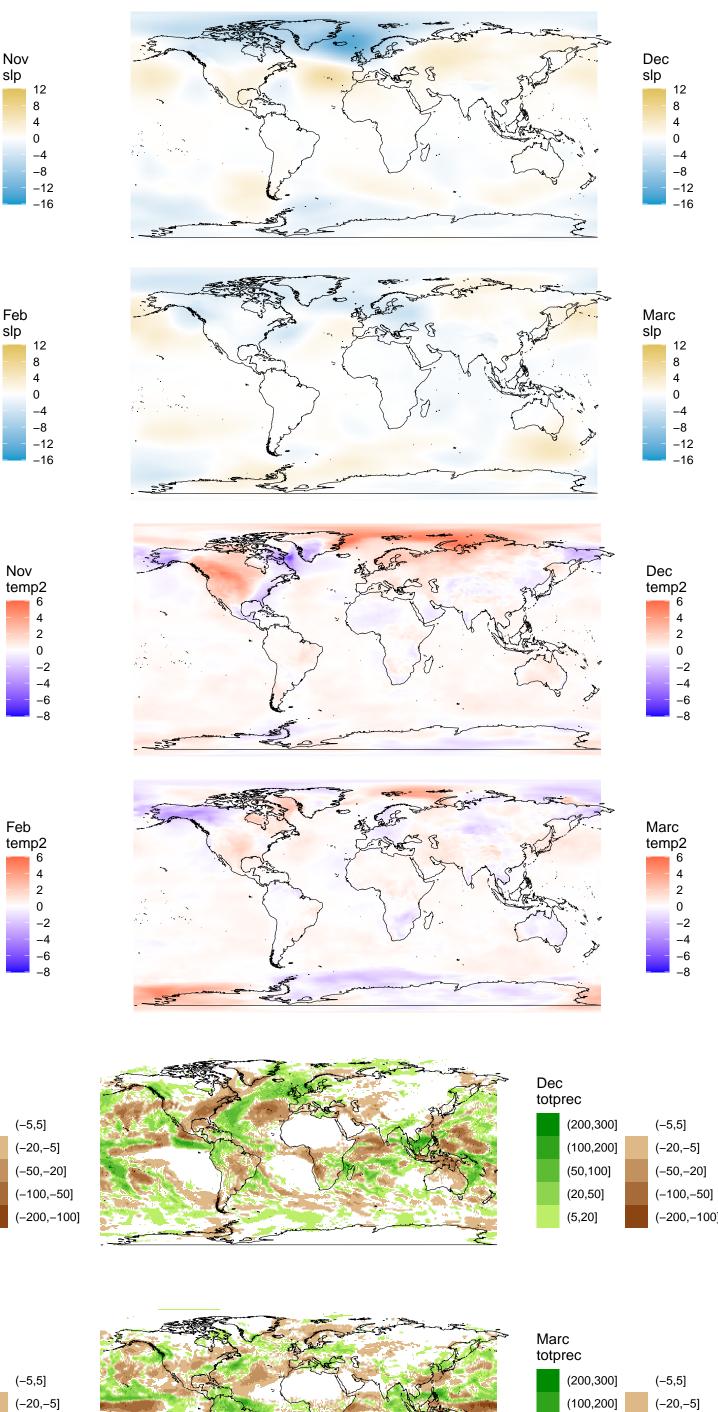

-8

-12 -16

-8

-12 -16

4

Jan temp2

6

4

2 0

-2 -4 -6

Jan

slp

(-50,-20] (-100,-50] (-200,-100]

(-50,-20]

(-100,-50]

(-200,-100]