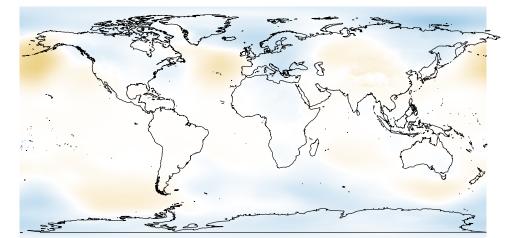

| Oct<br>totprec |  |           |  |           |  |  |
|----------------|--|-----------|--|-----------|--|--|
|                |  | (200,300] |  | (-5,5]    |  |  |
|                |  | (100,200] |  | (–20,–5]  |  |  |
|                |  | (50,100]  |  | (-50,-20] |  |  |
|                |  | (20,50]   |  | (-100,-50 |  |  |
|                |  | (5,20]    |  | (–200,–10 |  |  |
|                |  |           |  |           |  |  |