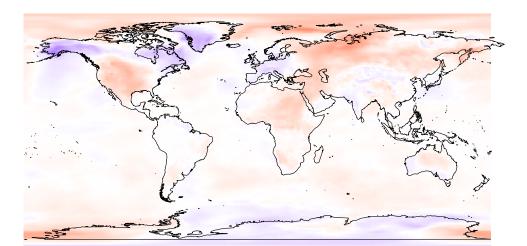

| Oct<br>totprec |  |           |  |           |  |  |
|----------------|--|-----------|--|-----------|--|--|
|                |  | (200,300] |  | (-5,5]    |  |  |
|                |  | (100,200] |  | (–20,–5]  |  |  |
|                |  | (50,100]  |  | (-50,-20] |  |  |
|                |  | (20,50]   |  | (-100,-50 |  |  |
|                |  | (5,20]    |  | (–200,–10 |  |  |
|                |  |           |  |           |  |  |







| Jan<br>totprec |           |  |            |  |  |
|----------------|-----------|--|------------|--|--|
|                | (200,300] |  | (-5,5]     |  |  |
|                | (100,200] |  | (-20,-5]   |  |  |
|                | (50,100]  |  | (–50,–20]  |  |  |
|                | (20,50]   |  | (–100,–50] |  |  |
|                | (5,20]    |