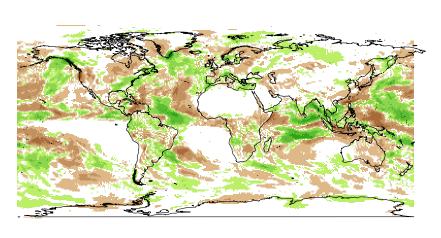

| Oct<br>totprec |  |           |  |           |  |  |
|----------------|--|-----------|--|-----------|--|--|
|                |  | (200,300] |  | (-5,5]    |  |  |
|                |  | (100,200] |  | (–20,–5]  |  |  |
|                |  | (50,100]  |  | (-50,-20] |  |  |
|                |  | (20,50]   |  | (-100,-50 |  |  |
|                |  | (5,20]    |  | (–200,–10 |  |  |
|                |  |           |  |           |  |  |