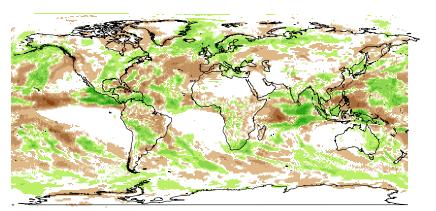

| Jan<br>totprec |           |  |            |  |  |
|----------------|-----------|--|------------|--|--|
|                | (200,300] |  | (-5,5]     |  |  |
|                | (100,200] |  | (-20,-5]   |  |  |
|                | (50,100]  |  | (–50,–20]  |  |  |
|                | (20,50]   |  | (–100,–50] |  |  |
|                | (5,20]    |  | (–200,–100 |  |  |
|                |           |  |            |  |  |