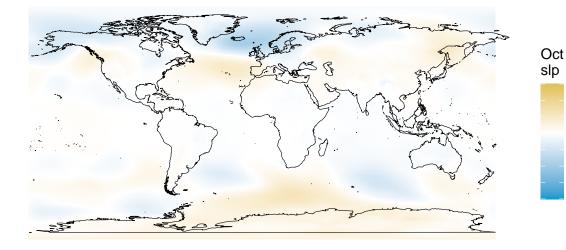

2 0

-2 -4 -6

Jan

slp

(-50,-20] (-100,-50] (-200,-100]

(-50,-20]

(-100,-50]

(-200,-100]