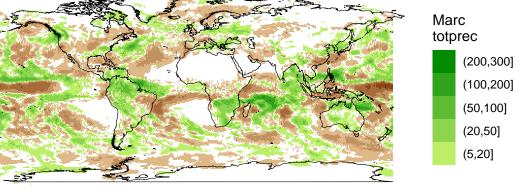

| Jan<br>totprec |           |  |            |  |  |
|----------------|-----------|--|------------|--|--|
|                | (200,300] |  | (-5,5]     |  |  |
|                | (100,200] |  | (-20,-5]   |  |  |
|                | (50,100]  |  | (–50,–20]  |  |  |
|                | (20,50]   |  | (–100,–50] |  |  |
|                | (5,20]    |  | (–200,–100 |  |  |
|                |           |  |            |  |  |