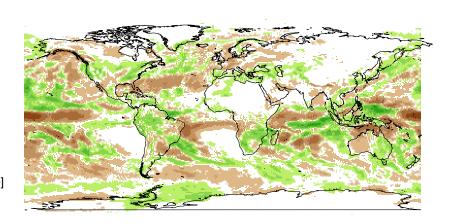

| Jan<br>totprec |           |  |            |  |  |
|----------------|-----------|--|------------|--|--|
|                | (200,300] |  | (-5,5]     |  |  |
|                | (100,200] |  | (-20,-5]   |  |  |
|                | (50,100]  |  | (–50,–20]  |  |  |
|                | (20,50]   |  | (–100,–50] |  |  |
|                | (5,20]    |  | (–200,–100 |  |  |
|                |           |  |            |  |  |