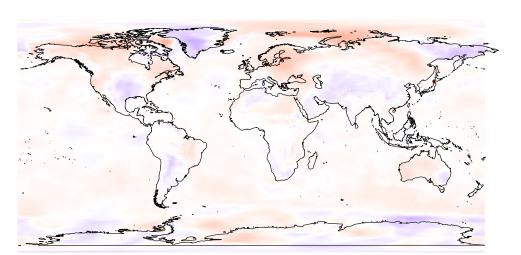

| Oct<br>totprec |  |           |  |           |  |  |
|----------------|--|-----------|--|-----------|--|--|
|                |  | (200,300] |  | (-5,5]    |  |  |
|                |  | (100,200] |  | (–20,–5]  |  |  |
|                |  | (50,100]  |  | (-50,-20] |  |  |
|                |  | (20,50]   |  | (-100,-50 |  |  |
|                |  | (5,20]    |  | (–200,–10 |  |  |
|                |  |           |  |           |  |  |







| Jan<br>totprec |           |  |            |  |  |
|----------------|-----------|--|------------|--|--|
|                | (200,300] |  | (-5,5]     |  |  |
|                | (100,200] |  | (-20,-5]   |  |  |
|                | (50,100]  |  | (–50,–20]  |  |  |
|                | (20,50]   |  | (–100,–50] |  |  |
|                | (5,20]