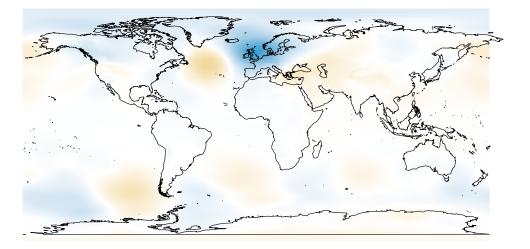

- 8

6

4

0

-2 -4 -6

slp

| Jan<br>totprec |           |  |             |  |  |  |  |
|----------------|-----------|--|-------------|--|--|--|--|
|                | (300,400] |  | (-5,5]      |  |  |  |  |
|                | (200,300] |  | (–20,–5]    |  |  |  |  |
|                | (100,200] |  | (–50,–20]   |  |  |  |  |
|                | (50,100]  |  | (–100,–50]  |  |  |  |  |
|                | (20,50]   |  | (–200,–100] |  |  |  |  |
|                | (5,20]    |  | (-300,-200] |  |  |  |  |