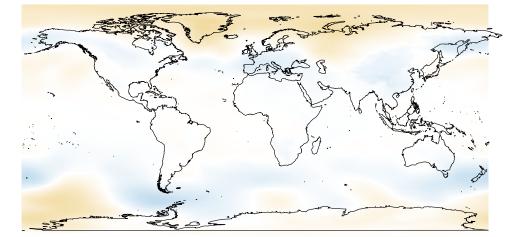

- 8

6

4

0

-2 -4 -6

slp

| Jan<br>totprec |           |  |             |  |  |  |  |
|----------------|-----------|--|-------------|--|--|--|--|
|                | (300,400] |  | (-5,5]      |  |  |  |  |
|                | (200,300] |  | (–20,–5]    |  |  |  |  |
|                | (100,200] |  | (–50,–20]   |  |  |  |  |
|                | (50,100]  |  | (–100,–50]  |  |  |  |  |
|                | (20,50]   |  | (–200,–100] |  |  |  |  |
|                | (5,20]    |  | (-300,-200] |  |  |  |  |