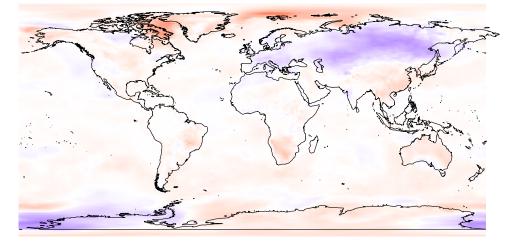

-4 -8 -12 -16

Jan

-8 -12 -16

Oct temp2

8

-2 -4 -6 -8

Jan

temp2

Nov temp2

- 8

4

0

-2 -4 -6

-8

(-5,5] (-20,-5] (-50,-20] (-100,-50] (-200,-100] (-300,-200]

(-5,5] (-20,-5] (-50,-20] (-100,-50] (-200,-100] (-300,-200]