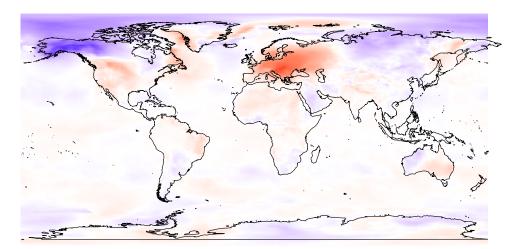

Nov temp2

- 8

4

0

-2 -4 -6

-8

(-5,5] (-20,-5] (-50,-20] (-100,-50] (-200,-100] (-300,-200]

(-5,5] (-20,-5] (-50,-20] (-100,-50] (-200,-100] (-300,-200]