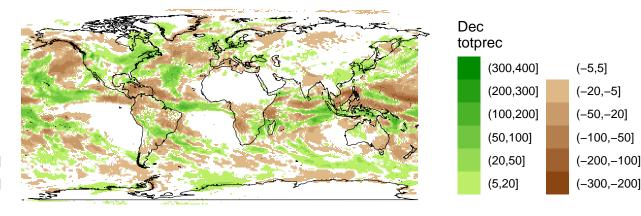

| Oct<br>totprec |  |           |  |            |  |  |
|----------------|--|-----------|--|------------|--|--|
|                |  | (300,400] |  | (–5,5]     |  |  |
|                |  | (200,300] |  | (-20,-5]   |  |  |
|                |  | (100,200] |  | (-50,-20]  |  |  |
|                |  | (50,100]  |  | (–100,–50] |  |  |
|                |  | (20,50]   |  | (-200,-100 |  |  |
|                |  | (5,20]    |  | (-300,-200 |  |  |
|                |  |           |  |            |  |  |