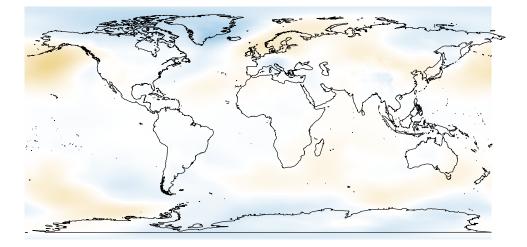

- 8

6

4

0

-2 -4 -6

slp

| Jan<br>totprec |           |  |             |  |  |  |  |
|----------------|-----------|--|-------------|--|--|--|--|
|                | (300,400] |  | (-5,5]      |  |  |  |  |
|                | (200,300] |  | (–20,–5]    |  |  |  |  |
|                | (100,200] |  | (–50,–20]   |  |  |  |  |
|                | (50,100]  |  | (–100,–50]  |  |  |  |  |
|                | (20,50]   |  | (–200,–100] |  |  |  |  |
|                | (5,20]    |  | (-300,-200] |  |  |  |  |