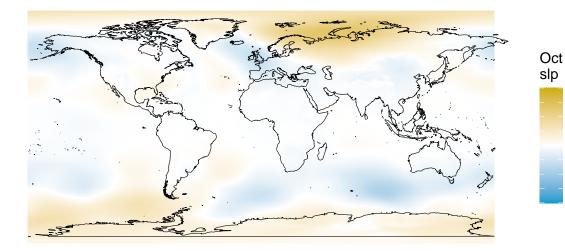

- 8

6

4

0

-2 -4 -6

slp

| Jan<br>totprec |           |  |             |  |  |  |  |
|----------------|-----------|--|-------------|--|--|--|--|
|                | (300,400] |  | (-5,5]      |  |  |  |  |
|                | (200,300] |  | (–20,–5]    |  |  |  |  |
|                | (100,200] |  | (–50,–20]   |  |  |  |  |
|                | (50,100]  |  | (–100,–50]  |  |  |  |  |
|                | (20,50]   |  | (–200,–100] |  |  |  |  |
|                | (5,20]    |  | (-300,-200] |  |  |  |  |