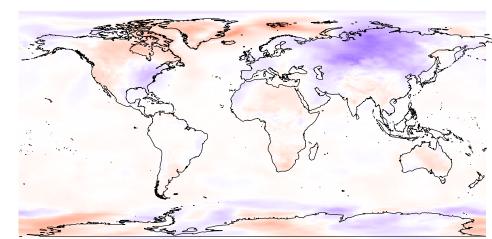

---------|-------------|----------------------------------|
| 2 E                                                                                                             |             | (5,20]<br>(–5,5]                 |
| to the second | Jan<br>totp |                                  |

| totprec |           |  |             |  |
|---------|-----------|--|-------------|--|
|         | (300,400] |  | (–20,–5]    |  |
|         | (200,300] |  | (-50,-20]   |  |
|         | (100,200] |  | (–100,–50]  |  |
|         | (50,100]  |  | (-200,-100) |  |
|         | (20,50]   |  | (-300,-200) |  |
|         | (5,20]    |  | (-400,-300) |  |
|         | (-5,5]    |  |             |  |



















Oct totprec

(300,400]

(200,300]





Nov temp2 - 8

4

0

-2 -4 -6 -8



3 ale

























(-20,-5] (-50,-20] (-100,-50] (-200,-100] (-300,-200] (-400,-300]