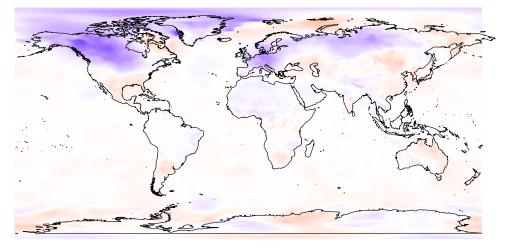

---------------------------------------------------------------------------------------------------------------|-------------|----------------------------------|
| 2 E                                                                                                             |             | (5,20]<br>(–5,5]                 |
| to the second | Jan<br>totp |                                  |

| totprec |           |  |             |  |
|---------|-----------|--|-------------|--|
|         | (300,400] |  | (–20,–5]    |  |
|         | (200,300] |  | (-50,-20]   |  |
|         | (100,200] |  | (–100,–50]  |  |
|         | (50,100]  |  | (-200,-100) |  |
|         | (20,50]   |  | (-300,-200) |  |
|         | (5,20]    |  | (-400,-300) |  |
|         | (-5,5]    |  |             |  |



















Oct totprec

(300,400]

(200,300]





Nov temp2 - 8

4

0

-2 -4 -6 -8



3 ale

























(-20,-5] (-50,-20] (-100,-50] (-200,-100] (-300,-200] (-400,-300]