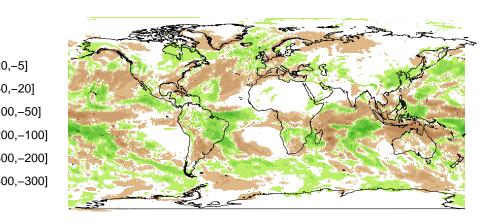

| totprec |           |  |             |  |
|---------|-----------|--|-------------|--|
|         | (300,400] |  | (–20,–5]    |  |
|         | (200,300] |  | (-50,-20]   |  |
|         | (100,200] |  | (–100,–50]  |  |
|         | (50,100]  |  | (-200,-100) |  |
|         | (20,50]   |  | (-300,-200) |  |
|         | (5,20]    |  | (-400,-300) |  |
|         | (-5,5]    |  |             |  |

(-20,-5] (-50,-20] (-100,-50] (-200,-100] (-300,-200] (-400,-300]