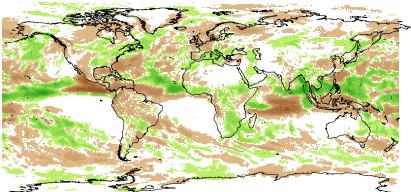

| totprec |           |  |             |  |
|---------|-----------|--|-------------|--|
|         | (300,400] |  | (–20,–5]    |  |
|         | (200,300] |  | (-50,-20]   |  |
|         | (100,200] |  | (–100,–50]  |  |
|         | (50,100]  |  | (-200,-100) |  |
|         | (20,50]   |  | (-300,-200) |  |
|         | (5,20]    |  | (-400,-300) |  |
|         | (-5,5]    |  |             |  |