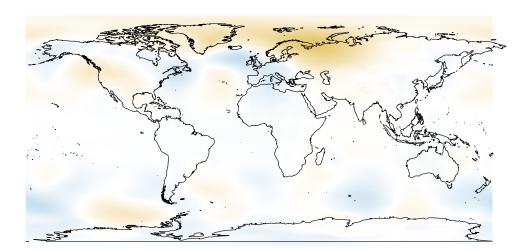

----------------------------|-------------|----------------------------------|
| 2 E                                                                                                             |             | (5,20]<br>(–5,5]                 |
| to the second | Jan<br>totp |                                  |

| totprec |           |  |             |  |
|---------|-----------|--|-------------|--|
|         | (300,400] |  | (–20,–5]    |  |
|         | (200,300] |  | (-50,-20]   |  |
|         | (100,200] |  | (–100,–50]  |  |
|         | (50,100]  |  | (-200,-100) |  |
|         | (20,50]   |  | (-300,-200) |  |
|         | (5,20]    |  | (-400,-300) |  |
|         | (-5,5]    |  |             |  |



















Oct totprec

(300,400]

(200,300]





Nov temp2 - 8

4

0

-2 -4 -6 -8



3 ale

























(-20,-5] (-50,-20] (-100,-50] (-200,-100] (-300,-200] (-400,-300]