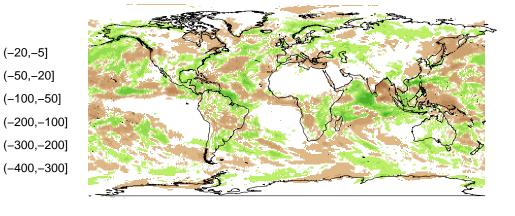

-------------------------------------------------------------------------------------------------------------|-------------|----------------------------------|
| 2 E                                                                                                             |             | (5,20]<br>(–5,5]                 |
| to the second | Jan<br>totp |                                  |

| totprec |           |  |             |  |
|---------|-----------|--|-------------|--|
|         | (300,400] |  | (–20,–5]    |  |
|         | (200,300] |  | (-50,-20]   |  |
|         | (100,200] |  | (–100,–50]  |  |
|         | (50,100]  |  | (-200,-100) |  |
|         | (20,50]   |  | (-300,-200) |  |
|         | (5,20]    |  | (-400,-300) |  |
|         | (-5,5]    |  |             |  |



















Oct totprec

(300,400]

(200,300]





Nov temp2 - 8

4

0

-2 -4 -6 -8



3 ale

























(-20,-5] (-50,-20] (-100,-50] (-200,-100] (-300,-200] (-400,-300]