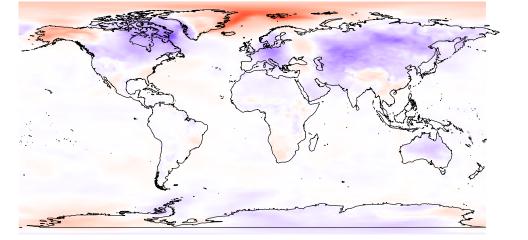

---------------|-------------|----------------------------------|
| 2 E                                                                                                             |             | (5,20]<br>(–5,5]                 |
| to the second | Jan<br>totp |                                  |

| totprec |           |  |             |  |
|---------|-----------|--|-------------|--|
|         | (300,400] |  | (–20,–5]    |  |
|         | (200,300] |  | (-50,-20]   |  |
|         | (100,200] |  | (–100,–50]  |  |
|         | (50,100]  |  | (-200,-100) |  |
|         | (20,50]   |  | (-300,-200) |  |
|         | (5,20]    |  | (-400,-300) |  |
|         | (-5,5]    |  |             |  |



















Oct totprec

(300,400]

(200,300]





Nov temp2 - 8

4

0

-2 -4 -6 -8



3 ale

























(-20,-5] (-50,-20] (-100,-50] (-200,-100] (-300,-200] (-400,-300]