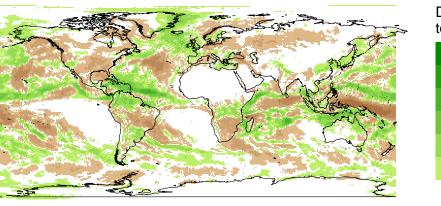

| totprec |           |  |             |  |
|---------|-----------|--|-------------|--|
|         | (300,400] |  | (–20,–5]    |  |
|         | (200,300] |  | (-50,-20]   |  |
|         | (100,200] |  | (–100,–50]  |  |
|         | (50,100]  |  | (-200,-100) |  |
|         | (20,50]   |  | (-300,-200) |  |
|         | (5,20]    |  | (-400,-300) |  |
|         | (-5,5]    |  |             |  |