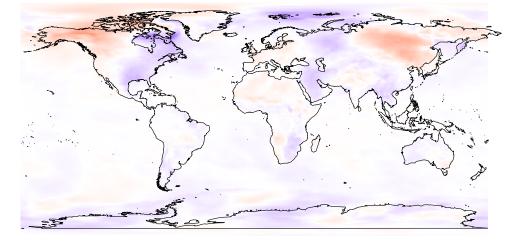

-----------------------------------------------------------------------------------------------------------------|-------------|----------------------------------|
| 2 E                                                                                                             |             | (5,20]<br>(–5,5]                 |
| to the second | Jan<br>totp |                                  |

| totprec |           |  |             |  |
|---------|-----------|--|-------------|--|
|         | (300,400] |  | (–20,–5]    |  |
|         | (200,300] |  | (-50,-20]   |  |
|         | (100,200] |  | (–100,–50]  |  |
|         | (50,100]  |  | (-200,-100) |  |
|         | (20,50]   |  | (-300,-200) |  |
|         | (5,20]    |  | (-400,-300) |  |
|         | (-5,5]    |  |             |  |



















Oct totprec

(300,400]

(200,300]





Nov temp2 - 8

4

0

-2 -4 -6 -8



3 ale

























(-20,-5] (-50,-20] (-100,-50] (-200,-100] (-300,-200] (-400,-300]