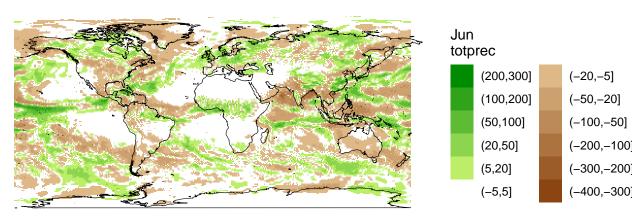

| totprec |  |           |  |             |  |  |
|---------|--|-----------|--|-------------|--|--|
|         |  | (200,300] |  | (–20,–5]    |  |  |
|         |  | (100,200] |  | (-50,-20]   |  |  |
|         |  | (50,100]  |  | (–100,–50]  |  |  |
|         |  | (20,50]   |  | (-200,-100  |  |  |
|         |  | (5,20]    |  | (-300,-200  |  |  |
|         |  | (–5,5]    |  | (-400,-300) |  |  |
|         |  |           |  |             |  |  |