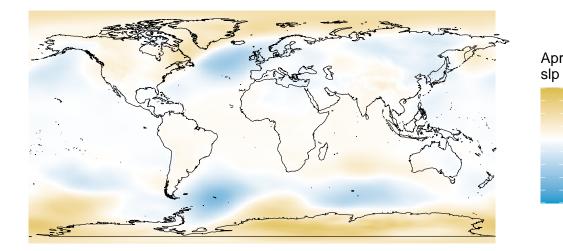

| Apı<br>totp | r<br>orec |           |
|-------------|-----------|-----------|
|             | (200,300] | (–20,–5]  |
|             | (100,200] | (-50,-20] |
|             | (50,100]  | (–100,–50 |
|             | (20,50]   | (-200,-10 |
|             | (5,20]    | (-300,-20 |
|             | (–5,5]    | (-400,-30 |
|             |           |           |

| totprec |  |           |  |             |  |  |
|---------|--|-----------|--|-------------|--|--|
|         |  | (200,300] |  | (–20,–5]    |  |  |
|         |  | (100,200] |  | (-50,-20]   |  |  |
|         |  | (50,100]  |  | (–100,–50]  |  |  |
|         |  | (20,50]   |  | (-200,-100  |  |  |
|         |  | (5,20]    |  | (-300,-200  |  |  |
|         |  | (–5,5]    |  | (-400,-300) |  |  |
|         |  |           |  |             |  |  |