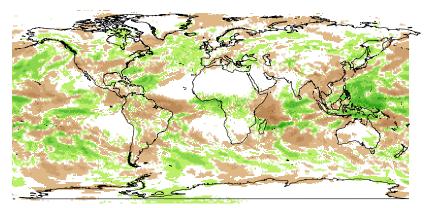

| totprec |  |           |  |             |  |  |
|---------|--|-----------|--|-------------|--|--|
|         |  | (200,300] |  | (–20,–5]    |  |  |
|         |  | (100,200] |  | (-50,-20]   |  |  |
|         |  | (50,100]  |  | (–100,–50]  |  |  |
|         |  | (20,50]   |  | (-200,-100  |  |  |
|         |  | (5,20]    |  | (-300,-200  |  |  |
|         |  | (–5,5]    |  | (-400,-300) |  |  |
|         |  |           |  |             |  |  |