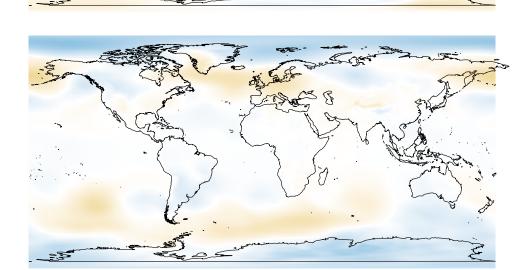

0,-20] |
|             | (50,100]  | (–100,–50 |
|             | (20,50]   | (-200,-10 |
|             | (5,20]    | (-300,-20 |
|             | (–5,5]    | (-400,-30 |
|             |           |           |







| totprec |  |           |  |             |  |  |
|---------|--|-----------|--|-------------|--|--|
|         |  | (200,300] |  | (–20,–5]    |  |  |
|         |  | (100,200] |  | (-50,-20]   |  |  |
|         |  | (50,100]  |  | (–100,–50]  |  |  |
|         |  | (20,50]   |  | (-200,-100  |  |  |
|         |  | (5,20]    |  | (-300,-200  |  |  |
|         |  | (–5,5]    |  | (-400,-300) |  |  |
|         |  |           |  |             |  |  |

Jul















6 4 2 0 -2 -4 -6

-2 -4 -6 -8 -10

-2 -4 -6 -8 -10

Apr

temp2

6





May

Aug

temp2

6

-2

-4

temp2

-2

-4



Toles

















(-20,-5] (-50,-20] (-100,-50] (-200,-100] (-300,-200] (-400,-300]