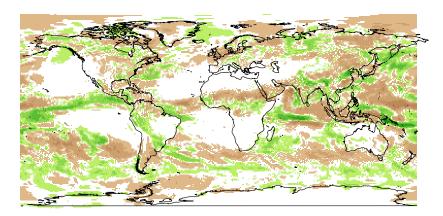

| totprec |  |           |  |             |  |  |
|---------|--|-----------|--|-------------|--|--|
|         |  | (200,300] |  | (–20,–5]    |  |  |
|         |  | (100,200] |  | (-50,-20]   |  |  |
|         |  | (50,100]  |  | (–100,–50]  |  |  |
|         |  | (20,50]   |  | (-200,-100  |  |  |
|         |  | (5,20]    |  | (-300,-200  |  |  |
|         |  | (–5,5]    |  | (-400,-300) |  |  |
|         |  |           |  |             |  |  |