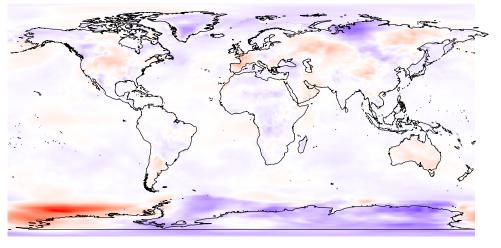

|
|-------------|-----------|-----------|
|             | (200,300] | (–20,–5]  |
|             | (100,200] | (-50,-20] |
|             | (50,100]  | (–100,–50 |
|             | (20,50]   | (-200,-10 |
|             | (5,20]    | (-300,-20 |
|             | (–5,5]    | (-400,-30 |
|             |           |           |







| totprec |  |           |  |             |  |  |
|---------|--|-----------|--|-------------|--|--|
|         |  | (200,300] |  | (–20,–5]    |  |  |
|         |  | (100,200] |  | (-50,-20]   |  |  |
|         |  | (50,100]  |  | (–100,–50]  |  |  |
|         |  | (20,50]   |  | (-200,-100  |  |  |
|         |  | (5,20]    |  | (-300,-200  |  |  |
|         |  | (–5,5]    |  | (-400,-300) |  |  |
|         |  |           |  |             |  |  |

Jul















6 4 2 0 -2 -4 -6

-2 -4 -6 -8 -10

-2 -4 -6 -8 -10

Apr

temp2

6





May

Aug

temp2

6

-2

-4

temp2

-2

-4



Toles

















(-20,-5] (-50,-20] (-100,-50] (-200,-100] (-300,-200] (-400,-300]