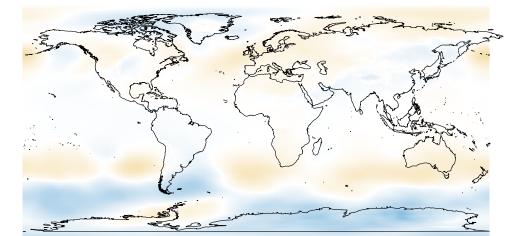

| Apı<br>totp | r<br>orec |           |
|-------------|-----------|-----------|
|             | (200,300] | (–20,–5]  |
|             | (100,200] | (-50,-20] |
|             | (50,100]  | (–100,–50 |
|             | (20,50]   | (-200,-10 |
|             | (5,20]    | (-300,-20 |
|             | (–5,5]    | (-400,-30 |
|             |           |           |

| totprec |  |           |  |             |  |  |
|---------|--|-----------|--|-------------|--|--|
|         |  | (200,300] |  | (–20,–5]    |  |  |
|         |  | (100,200] |  | (-50,-20]   |  |  |
|         |  | (50,100]  |  | (–100,–50]  |  |  |
|         |  | (20,50]   |  | (-200,-100  |  |  |
|         |  | (5,20]    |  | (-300,-200  |  |  |
|         |  | (–5,5]    |  | (-400,-300) |  |  |
|         |  |           |  |             |  |  |