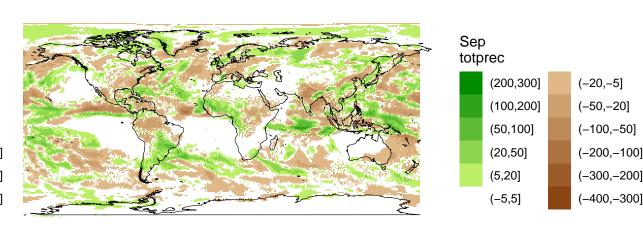

| totprec |  |           |  |             |  |  |
|---------|--|-----------|--|-------------|--|--|
|         |  | (200,300] |  | (–20,–5]    |  |  |
|         |  | (100,200] |  | (-50,-20]   |  |  |
|         |  | (50,100]  |  | (–100,–50]  |  |  |
|         |  | (20,50]   |  | (-200,-100  |  |  |
|         |  | (5,20]    |  | (-300,-200  |  |  |
|         |  | (–5,5]    |  | (-400,-300) |  |  |
|         |  |           |  |             |  |  |