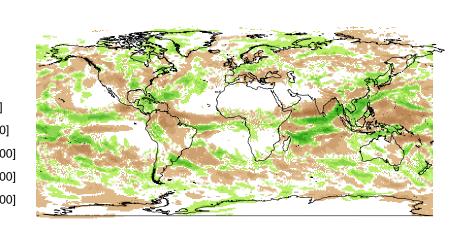

| totprec |  |           |  |             |  |  |
|---------|--|-----------|--|-------------|--|--|
|         |  | (200,300] |  | (–20,–5]    |  |  |
|         |  | (100,200] |  | (-50,-20]   |  |  |
|         |  | (50,100]  |  | (–100,–50]  |  |  |
|         |  | (20,50]   |  | (-200,-100  |  |  |
|         |  | (5,20]    |  | (-300,-200  |  |  |
|         |  | (–5,5]    |  | (-400,-300) |  |  |
|         |  |           |  |             |  |  |