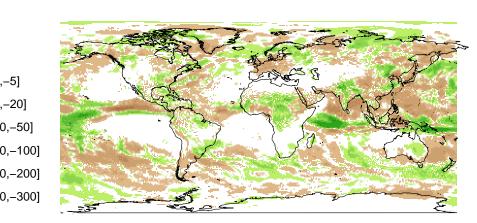

| totprec |  |           |  |             |  |  |
|---------|--|-----------|--|-------------|--|--|
|         |  | (200,300] |  | (–20,–5]    |  |  |
|         |  | (100,200] |  | (-50,-20]   |  |  |
|         |  | (50,100]  |  | (–100,–50]  |  |  |
|         |  | (20,50]   |  | (-200,-100  |  |  |
|         |  | (5,20]    |  | (-300,-200  |  |  |
|         |  | (–5,5]    |  | (-400,-300) |  |  |
|         |  |           |  |             |  |  |