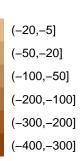

| totprec |  |           |  |             |  |  |
|---------|--|-----------|--|-------------|--|--|
|         |  | (200,300] |  | (–20,–5]    |  |  |
|         |  | (100,200] |  | (-50,-20]   |  |  |
|         |  | (50,100]  |  | (–100,–50]  |  |  |
|         |  | (20,50]   |  | (-200,-100  |  |  |
|         |  | (5,20]    |  | (-300,-200  |  |  |
|         |  | (–5,5]    |  | (-400,-300) |  |  |
|         |  |           |  |             |  |  |