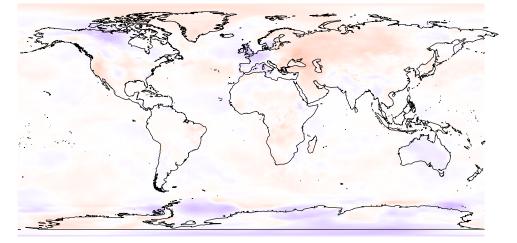

temp2 4

> 2 0

-2 -4 -6 -8 -10 -12

Aug

temp2

-2 -4 -6 -8 -10 -12

(5,20] (-5,5] (-20,-5] (-50,-20] (-100,-50] (-200,-100] (-300,-200]