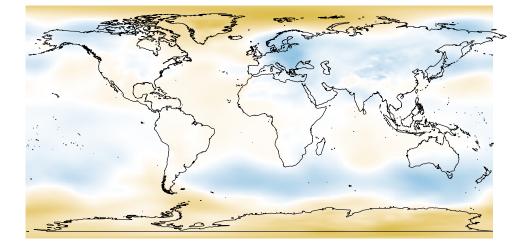

temp2 4

> 2 0

-2 -4 -6 -8 -10 -12

Aug

temp2

-2 -4 -6 -8 -10 -12

(5,20] (-5,5] (-20,-5] (-50,-20] (-100,-50] (-200,-100] (-300,-200]