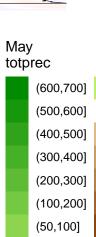

| Apr<br>totp |           |         |
|-------------|-----------|---------|
|             | (600,700] | (5,20]  |
|             | (500,600] | (–5,5]  |
|             | (400,500] | (–20,–5 |
|             | (300,400] | (–50,–2 |
|             | (200,300] | (–100,– |
|             | (100,200] | (–200,– |
|             | (50,100]  | (–300,– |
|             | (20,50]   |         |

Jul totprec

(600,700]

(500,600]

(400,500]

(300,400]

(200,300]

(100,200]

(50,100]

(20,50]





(20,50]













0

-2 -4

-6

-2 -4 -6

-8





| orec      |  |             |  |  |
|-----------|--|-------------|--|--|
| (600,700] |  | (5,20]      |  |  |
| (500,600] |  | (-5,5]      |  |  |
| (400,500] |  | (-20,-5]    |  |  |
| (300,400] |  | (-50,-20]   |  |  |
| (200,300] |  | (–100,–50]  |  |  |
| (100,200] |  | (-200,-100] |  |  |
| (50,100]  |  | (-300,-200] |  |  |

(5,20]

(-5,5]

(-20,-5]

(-50,-20]

(-100,-50]

(-200,-100]

(-300,-200]





May

temp2 4

> 2 0

-2 -4 -6 -8 -10 -12

Aug

temp2

-2 -4 -6 -8 -10 -12























(5,20] (-5,5] (-20,-5] (-50,-20] (-100,-50] (-200,-100] (-300,-200]