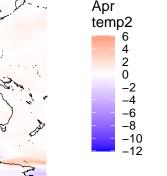

temp2 4

> 2 0

-2 -4 -6 -8 -10 -12

Aug

temp2

-2 -4 -6 -8 -10 -12

(5,20] (-5,5] (-20,-5] (-50,-20] (-100,-50] (-200,-100] (-300,-200]