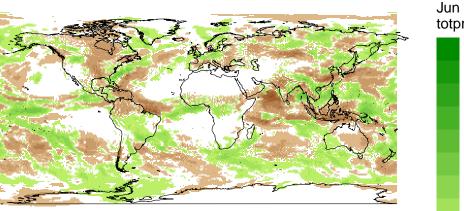

Jul totprec

(600,700]

(500,600]

(400,500]

(300,400]

(200,300]

(100,200]

(50,100]

(20,50]

(20,50]

0

-2 -4

-6

-2 -4 -6

-8

| orec      |  |             |  |  |
|-----------|--|-------------|--|--|
| (600,700] |  | (5,20]      |  |  |
| (500,600] |  | (-5,5]      |  |  |
| (400,500] |  | (-20,-5]    |  |  |
| (300,400] |  | (-50,-20]   |  |  |
| (200,300] |  | (–100,–50]  |  |  |
| (100,200] |  | (-200,-100] |  |  |
| (50,100]  |  | (-300,-200] |  |  |