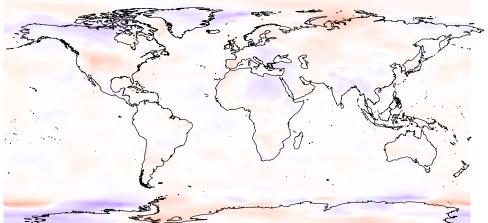

temp2 4

> 2 0

-2 -4 -6 -8 -10 -12

Aug

temp2

-2 -4 -6 -8 -10 -12

(5,20] (-5,5] (-20,-5] (-50,-20] (-100,-50] (-200,-100] (-300,-200]