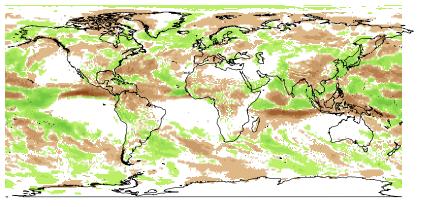

Jul totprec

(600,700]

(500,600]

(400,500]

(300,400]

(200,300]

(100,200]

(50,100]

(20,50]

(20,50]

0

-2 -4

-6

-2 -4 -6

-8

| orec      |  |             |  |  |
|-----------|--|-------------|--|--|
| (600,700] |  | (5,20]      |  |  |
| (500,600] |  | (-5,5]      |  |  |
| (400,500] |  | (-20,-5]    |  |  |
| (300,400] |  | (-50,-20]   |  |  |
| (200,300] |  | (–100,–50]  |  |  |
| (100,200] |  | (-200,-100] |  |  |
| (50,100]  |  | (-300,-200] |  |  |

(5,20]

(-5,5]

(-20,-5]

(-50,-20]

(-100,-50]

(-200,-100]

(-300,-200]

May