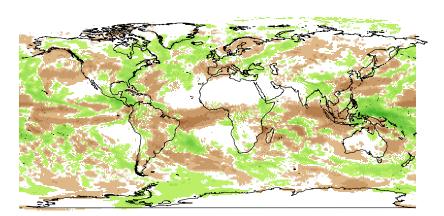

| Apr<br>totp |           |         |
|-------------|-----------|---------|
|             | (600,700] | (5,20]  |
|             | (500,600] | (–5,5]  |
|             | (400,500] | (–20,–5 |
|             | (300,400] | (–50,–2 |
|             | (200,300] | (–100,– |
|             | (100,200] | (–200,– |
|             | (50,100]  | (–300,– |
|             | (20,50]   |         |

Jul totprec

(600,700]

(500,600]

(400,500]

(300,400]

(200,300]

(100,200]

(50,100]

(20,50]





(20,50]













0

-2 -4

-6

-2 -4 -6

-8





| orec      |  |             |  |  |
|-----------|--|-------------|--|--|
| (600,700] |  | (5,20]      |  |  |
| (500,600] |  | (-5,5]      |  |  |
| (400,500] |  | (-20,-5]    |  |  |
| (300,400] |  | (-50,-20]   |  |  |
| (200,300] |  | (–100,–50]  |  |  |
|