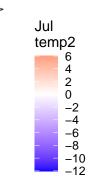

Jul totprec

(600,700]

(500,600]

(400,500]

(300,400]

(200,300]

(100,200]

(50,100]