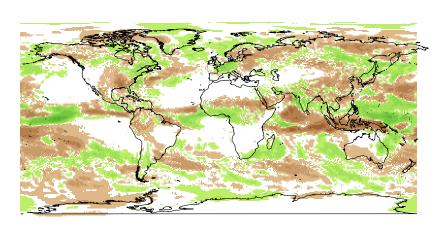

Jul totprec

(600,700]

(500,600]

(400,500]

(300,400]

(200,300]

(100,200]

(50,100]

(20,50]

(20,50]

0

-2 -4

-6

-2 -4 -6

-8

| orec      |  |             |  |  |
|-----------|--|-------------|--|--|
| (600,700] |  | (5,20]      |  |  |
| (500,600] |  | (-5,5]      |  |  |
| (400,500] |  | (-20,-5]    |  |  |
| (300,400] |  | (-50,-20]   |  |  |
| (200,300] |  | (–100,–50]  |  |  |
| (100,200] |  | (-200,-100] |  |  |
| (50,100]  |  | (-300,-200] |  |  |