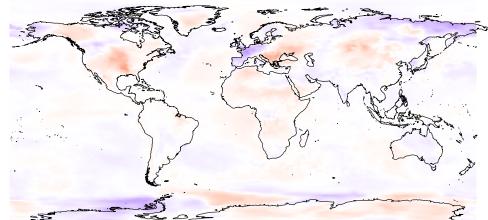

temp2 4

> 2 0

-2 -4 -6 -8 -10 -12

Aug

temp2

-2 -4 -6 -8 -10 -12

(5,20] (-5,5] (-20,-5] (-50,-20] (-100,-50] (-200,-100] (-300,-200]