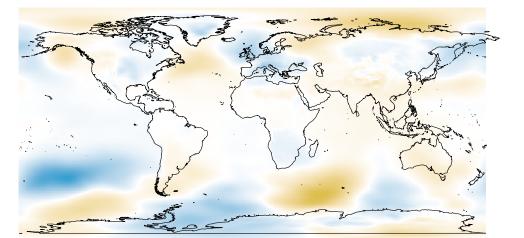

Jul totprec

(600,700]

(500,600]

(400,500]

(300,400]

(200,300]

(100,200]

(50,100]

(20,50]

(20,50]

0

-2 -4

-6

-2 -4 -6

-8

| orec      |  |             |  |  |
|-----------|--|-------------|--|--|
| (600,700] |  | (5,20]      |  |  |
| (500,600] |  | (-5,5]      |  |  |
| (400,500] |  | (-20,-5]    |  |  |
| (300,400] |  | (-50,-20]   |  |  |
| (200,300] |  | (–100,–50]  |  |  |
| (100,200] |  | (-200,-100] |  |  |
| (50,100]  |  | (-300,-200] |  |  |

(5,20]

(-5,5]

(-20,-5]

(-50,-20]

(-100,-50]

(-200,-100]

(-300,-200]

May