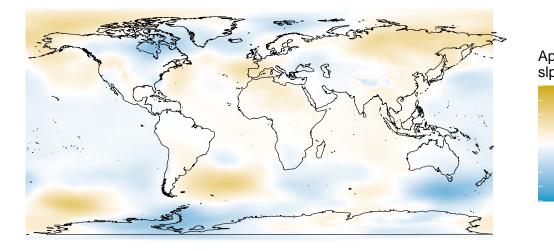

| Apr<br>totp |           |         |
|-------------|-----------|---------|
|             | (600,700] | (5,20]  |
|             | (500,600] | (–5,5]  |
|             | (400,500] | (–20,–5 |
|             | (300,400] | (–50,–2 |
|             | (200,300] | (–100,– |
|             | (100,200] | (–200,– |
|             | (50,100]  | (–300,– |
|             | (20,50]   |         |