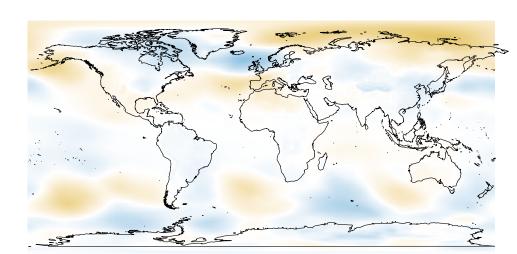

2 |
|             | (200,300] | (–100,– |
|             | (100,200] | (–200,– |
|             | (50,100]  | (–300,– |
|             | (20,50]   |         |

Jul totprec

(600,700]

(500,600]

(400,500]

(300,400]

(200,300]

(100,200]

(50,100]

(20,50]





(20,50]













0

-2 -4

-6

-2 -4 -6

-8





| orec      |  |             |  |  |
|-----------|--|-------------|--|--|
| (600,700] |  | (5,20]      |  |  |
| (500,600] |  | (-5,5]      |  |  |
| (400,500] |  | (-20,-5]    |  |  |
| (300,400] |  | (-50,-20]   |  |  |
| (200,300] |  | (–100,–50]  |  |  |
| (100,200] |  | (-200,-100] |  |  |
| (50,100]  |  | (-300,-200] |  |  |

(5,20]

(-5,5]

(-20,-5]

(-50,-20]

(-100,-50]

(-200,-100]

(-300,-200]





May

temp2 4

> 2 0

-2 -4 -6 -8 -10 -12

Aug

temp2

-2 -4 -6 -8 -10 -12























(5,20] (-5,5] (-20,-5] (-50,-20] (-100,-50] (-200,-100] (-300,-200]