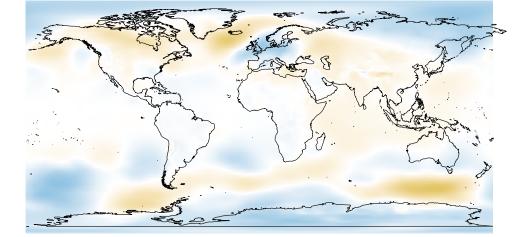

Jul totprec

(600,700]

(500,600]

(400,500]

(300,400]

(200,300]

(100,200]

(50,100]