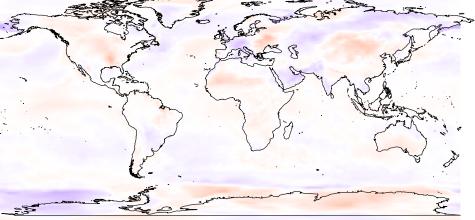

| Apr<br>totp |           |         |
|-------------|-----------|---------|
|             | (600,700] | (5,20]  |
|             | (500,600] | (–5,5]  |
|             | (400,500] | (–20,–5 |
|             | (300,400] | (–50,–2 |
|             | (200,300] | (–100,– |
|             | (100,200] | (–200,– |
|             | (50,100]  | (–300,– |
|             | (20,50]   |         |