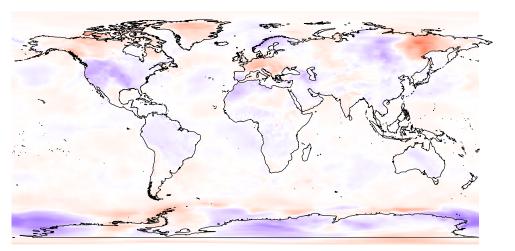

|  |            |  |  |  |  |



 May

 totp:

 (300,400]

 (200,300]

 (100,200]

 (50,100]

 (20,50]

 (5,20]



| Jul<br>totp | 5         |             |         |
|-------------|-----------|-------------|---------|
|             | (300,400] | (-5,5]      |         |
|             | (200,300] | (–20,–5]    |         |
|             | (100,200] | (-50,-20]   | and the |
|             | (50,100]  | (–100,–50]  | Sale of |
|             | (20,50]   | (-200,-100] |         |
|             | (5,20]    | (-300,-200] |         |
|             |           |             |         |

-2 -4 -6 -8 -10 -12

-2 -4 -6 -8 -10 -12

Apr temp2

8

6

4

2

0

-2 -4 -6

Jul

temp2

- 8

4

0

-2 -4 -6

















May

temp2

8

6

4

2

0

-2 -4 -6 -8

Aug

temp2

8

0

-2 -4 -6

-8



















(-5,5] (-20,-5] (-50,-20] (-100,-50] (-200,-100] (-300,-200]