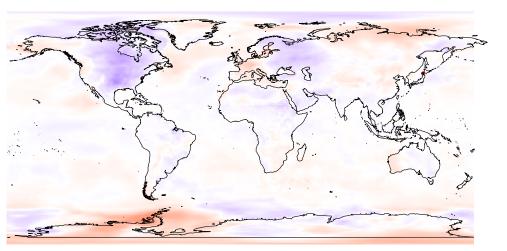

temp2

8

0

-2 -4 -6

-8

(-5,5] (-20,-5] (-50,-20] (-100,-50] (-200,-100] (-300,-200]