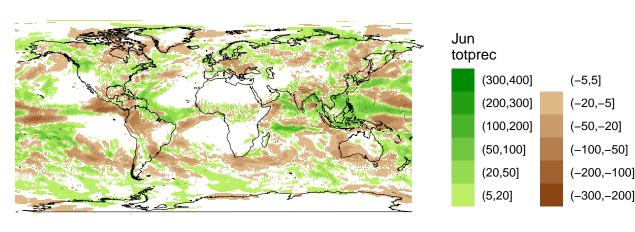

|  |            |  |  |  |  |



 May

 totp:

 (300,400]

 (200,300]

 (100,200]

 (50,100]

 (20,50]

 (5,20]



| Jul<br>totp | 5         |             |         |
|-------------|-----------|-------------|---------|
|             | (300,400] | (-5,5]      |         |
|             | (200,300] | (–20,–5]    |         |
|             | (100,200] | (-50,-20]   | and the |
|             | (50,100]  | (–100,–50]  | Sale of |
|             | (20,50]   | (-200,-100] |         |
|             | (5,20]    | (-300,-200] |         |
|             |           |             |         |

-2 -4 -6 -8 -10 -12

-2 -4 -6 -8 -10 -12

Apr temp2

8

6

4

2

0

-2 -4 -6

Jul

temp2

- 8

4

0

-2 -4 -6

















May

temp2

8

6

4

2

0

-2 -4 -6 -8

Aug

temp2

8

0

-2 -4 -6

-8



















(-5,5] (-20,-5] (-50,-20] (-100,-50] (-200,-100] (-300,-200]