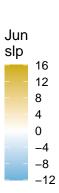

12

-8

12

-8

Apr temp2

Jul

temp2

-2 -4 -6

-12

-2 -4 -6

-12

8







|             | 1              | To d           | and a series | -    |
|-------------|----------------|----------------|--------------|------|
| S           | ALC: NO        | Alton CB       | R            |      |
| CA.         | J              | and a state of | es y         | A    |
| . Jun       | day - the      | ا کر           | 5            | e il |
| $\sim$      |                |                | 0            |      |
| 6           |                |                |              |      |
| <u>گ</u> ور | and the second | mane           | - P          |      |
|             |                |                |              |      |















May

Aug

temp2 8

0

-2 -4 -6

temp2

- 8

0

-2 -4 -6



















(-5,5] (-20,-5] (-50,-20] (-100,-50] (–200,–100] (-300,-200] (-400,-300]