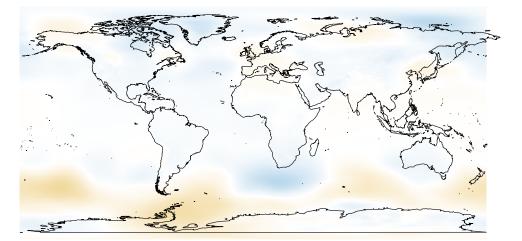

Jul totprec

(400,500]

(300,400]

(200,300]

(100,200]

(50,100]

(20,50]

(5,20]

(–5,5]

(-20,-5]

(-50,-20]

(–100,–50]

(-200,-100]

(-300,-200]

(-400,-300]

------