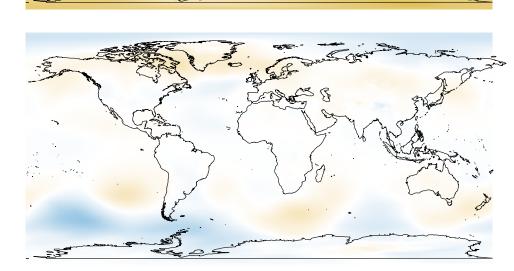

12

-8

12

-8

Apr temp2

Jul

temp2

-2 -4 -6

-12

-2 -4 -6

-12

8







|             | 1              | To d           | and a series | -    |
|-------------|----------------|----------------|--------------|------|
| S           | ALC: NO        | Alton CB       | R            |      |
| CA.         | J              | and a state of | es y         | A    |
| . Jun       | day - the      | ا کر           | 5            | e il |
| $\sim$      |                |                | 0            |      |
| 6           |                |                |              |      |
| <u>گ</u> ور | and the second | mane           | - P          |      |
|             |                |                |              |      |















May

Aug

temp2 8

0

-2 -4 -6

temp2

- 8

0

-2 -4 -6



















(-5,5] (-20,-5] (-50,-20] (-100,-50] (–200,–100] (-300,-200] (-400,-300]