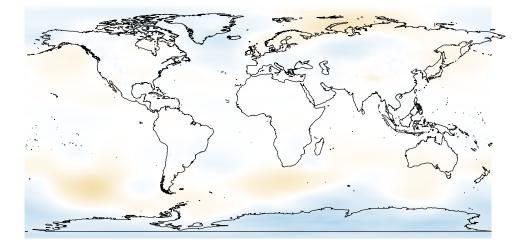

12

-8

12

-8

Apr temp2

Jul

temp2

-2 -4 -6

-12

-2 -4 -6

-12

8

|             | 1              | To d           | and a series | -    |
|-------------|----------------|----------------|--------------|------|
| S           | ALC: NO        | Alton CB       | R            |      |
| CA.         | J              | and a state of | es y         | A    |
| . Jun       | day - the      | ا کر           | 5            | e il |
| $\sim$      |                |                | 0            |      |
| 6           |                |                |              |      |
| <u>گ</u> ور | and the second | mane           | - P          |      |
|             |                |                |              |      |

May

Aug

temp2 8

0

-2 -4 -6

temp2

- 8

0

-2 -4 -6

(-5,5] (-20,-5] (-50,-20] (-100,-50] (–200,–100] (-300,-200] (-400,-300]