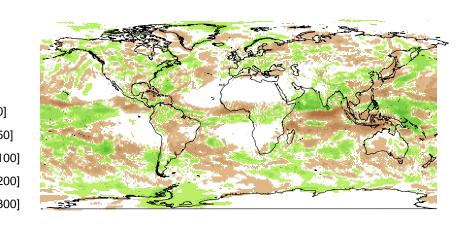

Jul totprec

(400,500]

(300,400]

(200,300]

(100,200]

(50,100]

(20,50]

(5,20]

(–5,5]

(-20,-5]

(-50,-20]

(–100,–50]

(-200,-100]

(-300,-200]

(-400,-300]

------