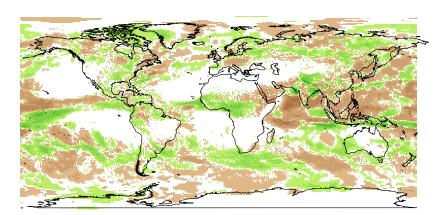

May

Aug

temp2 8

0

-2 -4 -6

temp2

- 8

0

-2 -4 -6

(-5,5] (-20,-5] (-50,-20] (-100,-50] (–200,–100] (-300,-200] (-400,-300]