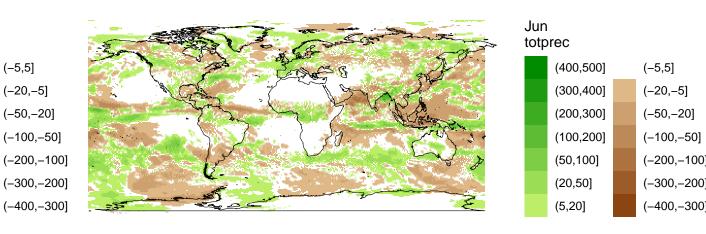

Jul totprec

(400,500]

(300,400]

(200,300]

(100,200]

(50,100]

(20,50]

(5,20]

(–5,5]

(-20,-5]

(-50,-20]

(–100,–50]

(-200,-100]

(-300,-200]

(-400,-300]

------