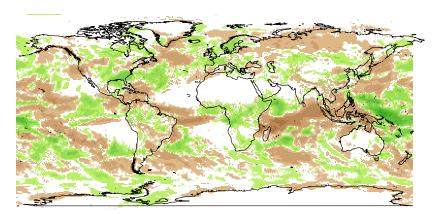

| Apr<br>totprec |  |           |  |           |  |  |  |
|----------------|--|-----------|--|-----------|--|--|--|
|                |  | (400,500] |  | (–5,5]    |  |  |  |
|                |  | (300,400] |  | (–20,–5]  |  |  |  |
|                |  | (200,300] |  | (-50,-20] |  |  |  |
|                |  | (100,200] |  | (–100,–50 |  |  |  |
|                |  | (50,100]  |  | (–200,–10 |  |  |  |
|                |  | (20,50]   |  | (-300,-20 |  |  |  |
|                |  | (5,20]    |  | (-400,-30 |  |  |  |
|                |  |           |  |           |  |  |  |