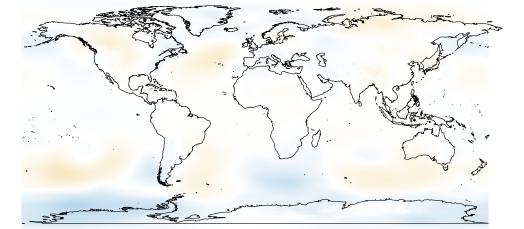

Jul totprec

(400,500]

(300,400]

(200,300]

(100,200]

(50,100]

(20,50]

(5,20]

(–5,5]

(-20,-5]

(-50,-20]

(–100,–50]

(-200,-100]

(-300,-200]

(-400,-300]

------