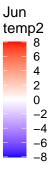

12

-8

Apr temp2

Jul

temp2

-2 -4 -6

-12

-2 -4 -6

-12

8







|             | 1              | To d           | and a series | -    |
|-------------|----------------|----------------|--------------|------|
| S           | ALC: NO        | Alton CB       | R            |      |
| CA.         | J              | and a state of | es y         | A    |
| . Jun       | day - the      | ا کر           | 5            | e il |
| $\sim$      |                |                | 0            |      |
| 6           |                |                |              |      |
| <u>گ</u> ور | and the second | mane           | - P          |      |
|             |                |                |              |      |















May

Aug

temp2 8

0

-2 -4 -6

temp2

- 8

0

-2 -4 -6



















(-5,5] (-20,-5] (-50,-20] (-100,-50] (–200,–100] (-300,-200] (-400,-300]