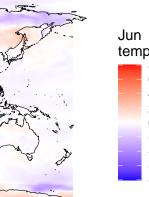

-12

-2 -4 -6

-12

8

|             | 1              | To d           | and a series | -    |
|-------------|----------------|----------------|--------------|------|
| S           | ALC: NO        | Alton CB       | R            |      |
| CA.         | J              | and a state of | es y         | A    |
| . Jun       | day - the      | ا کر           | 5            | e il |
| $\sim$      |                |                | 0            |      |
| 6           |                |                |              |      |
| <u>گ</u> ور | and the second | mane           | - P          |      |
|             |                |                |              |      |