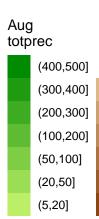

Jul totprec

(400,500]

(300,400]

(200,300]

(100,200]

(50,100]

(20,50]

(5,20]

(–5,5]

(-20,-5]

(-50,-20]

(–100,–50]

(-200,-100]

(-300,-200]

(-400,-300]

------