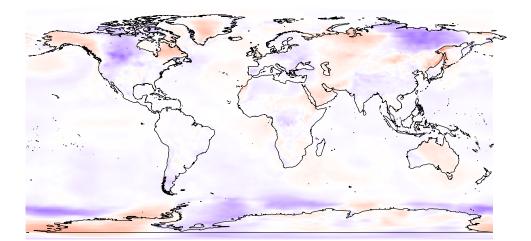

May

Aug

temp2 8

0

-2 -4 -6

temp2

- 8

0

-2 -4 -6

(-5,5] (-20,-5] (-50,-20] (-100,-50] (–200,–100] (-300,-200] (-400,-300]