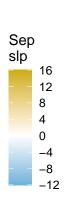

-8

12

-8

Apr temp2

Jul

temp2

-2 -4 -6

-12

-2 -4 -6

-12

8







|             | 1              | To d           | and a series | -    |
|-------------|----------------|----------------|--------------|------|
| S           | ALC: NO        | Alton CB       | R            |      |
| CA.         | J              | and a state of | es y         | A    |
| . Jun       | day - the      | ا کر           | 5            | e il |
| $\sim$      |                |                | 0            |      |
| 6           |                |                |              |      |
| <u>گ</u> ور | and the second | mane           | - P          |      |
|             |                |                |              |      |















May

Aug

temp2 8

0

-2 -4 -6

temp2

- 8

0

-2 -4 -6



















(-5,5] (-20,-5] (-50,-20] (-100,-50] (–200,–100] (-300,-200] (-400,-300]