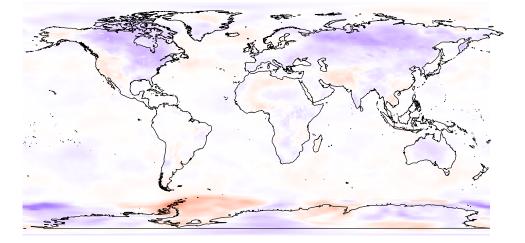

12

-8

12

-8

Apr temp2

Jul

temp2

-2 -4 -6

-12

-2 -4 -6

-12

8

|             | 1              | To d           | and a series | -    |
|-------------|----------------|----------------|--------------|------|
| S           | ALC: NO        | Alton CB       | R            |      |
| CA.         | J              | and a state of | es y         | A    |
| . Jun       | day - the      | ا کر           | 5            | e il |
| $\sim$      |                |                | 0            |      |
| 6           |                |                |              |      |
| <u>گ</u> ور | and the second | mane           | - P          |      |
|             |                |                |              |      |

May

Aug

temp2 8

0

-2 -4 -6

temp2

- 8

0

-2 -4 -6

(-5,5] (-20,-5] (-50,-20] (-100,-50] (–200,–100] (-300,-200] (-400,-300]