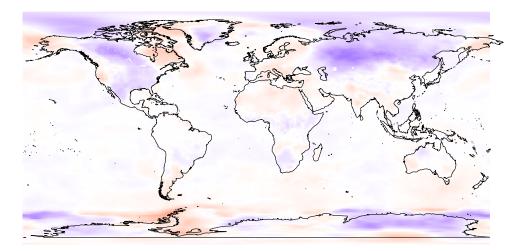

12

-8

12

-8

Apr temp2

Jul

temp2

-2 -4 -6

-2 -4 -6

(-5,5] (-20,-5] (-50,-20] (-100,-50] (–200,–100] (-300,-200] (-400,-300]