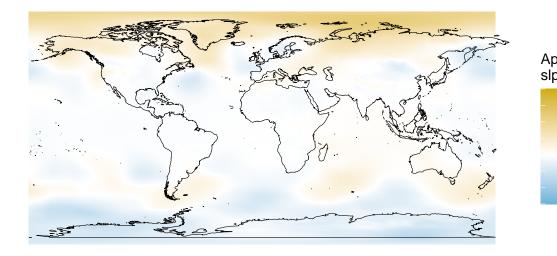

| Apr<br>totprec |  |           |  |           |  |  |  |
|----------------|--|-----------|--|-----------|--|--|--|
|                |  | (400,500] |  | (–5,5]    |  |  |  |
|                |  | (300,400] |  | (–20,–5]  |  |  |  |
|                |  | (200,300] |  | (-50,-20] |  |  |  |
|                |  | (100,200] |  | (–100,–50 |  |  |  |
|                |  | (50,100]  |  | (–200,–10 |  |  |  |
|                |  | (20,50]   |  | (-300,-20 |  |  |  |
|                |  | (5,20]    |  | (-400,-30 |  |  |  |
|                |  |           |  |           |  |  |  |

(–5,5]

(-20,-5]

(-50,-20]

(–100,–50]

(-200,-100]

(-300,-200]

(-400,-300]

------