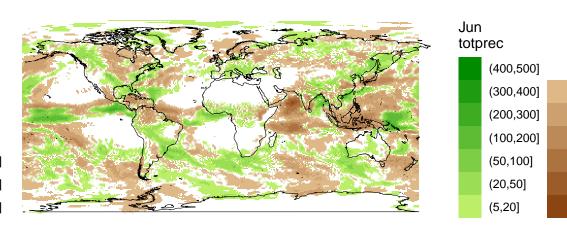

Jul totprec

(400,500]

(300,400]

(200,300]

(100,200]

(50,100]

(20,50]

(5,20]

(–5,5]

(-20,-5]

(-50,-20]

(–100,–50]

(-200,-100]

(-300,-200]

(-400,-300]

May totprec (400,500] (300,400] (200,300] (100,200] (50,100] (20,50] (5,20]