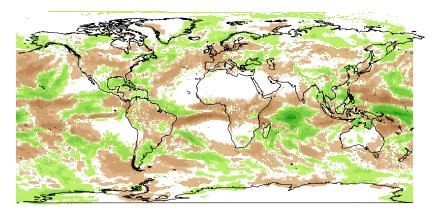

| Apr<br>totprec |  |           |  |          |
|----------------|--|-----------|--|----------|
|                |  | (400,500] |  | (-5,5]   |
|                |  | (300,400] |  | (–20,–5] |
|                |  | (200,300] |  | (-50,-20 |
|                |  | (100,200] |  | (–100,–  |
|                |  | (50,100]  |  | (-200,-* |
|                |  | (20,50]   |  | (-300,-2 |
|                |  | (5,20]    |  | (-400,-3 |