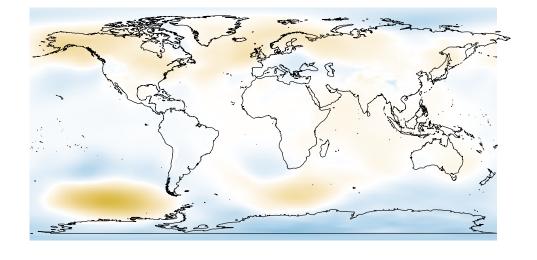

20] -50] 100 -200] -300]

12 10

-2 -4 -6 -8

Jul

slp

12 10

-2 -4 -6 -8

6

-2

Jul

temp2

6

-2

8 6

(–5,5] (-20,-5] (-50, -20](-100,-50] (-200,-100] (-300,-200] (-400,-300]

(-5,5] (-20,-5] (-50,-20] (-100,-50] (-200,-100] (-300,-200] (-400,-300]

-6 (–5,5]

(-20,-5] (-50,-20]

(-100,-50]

(-200,-100]

(-300,-200]

(-400,-300]