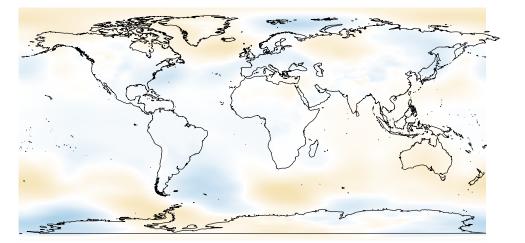

Jul totprec

(400,500]

(300,400]

(200,300]

(100,200]

(50,100]

(20,50]

(5,20]