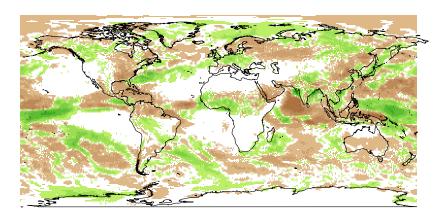

Jul totprec

(400,500]

(300,400]

(200,300]

(100,200]

(50,100]

(20,50]

(5,20]