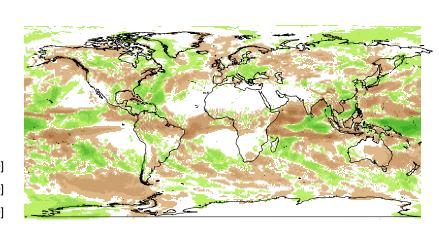

(–5,5]

(-20,-5]

(-50,-20]

(–100,–50]

(-200,-100]

(-300,-200]

(-400,-300]

May totprec (400,500] (300,400] (200,300] (100,200] (50,100] (20,50] (5,20]