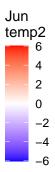

-2

Jul

temp2

6

-2

8 6

(–5,5] (-20,-5] (-50, -20](-100,-50] (-200,-100] (-300,-200] (-400,-300]

(-5,5] (-20,-5] (-50,-20] (-100,-50] (-200,-100] (-300,-200] (-400,-300]