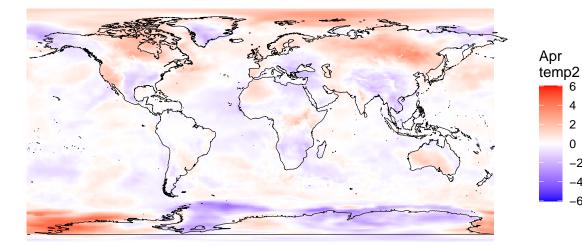

-2

Jul

temp2

6

-2

8 6

(–5,5] (-20,-5] (-50, -20](-100,-50] (-200,-100] (-300,-200] (-400,-300]

(-5,5] (-20,-5] (-50,-20] (-100,-50] (-200,-100] (-300,-200] (-400,-300]