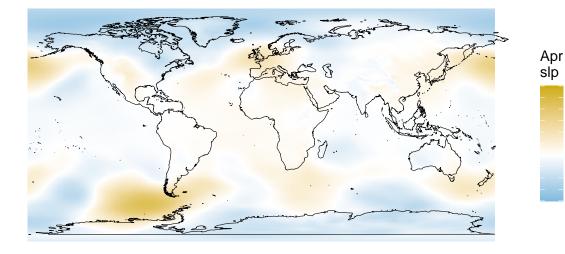

| Apr<br>totprec |  |           |  |          |
|----------------|--|-----------|--|----------|
|                |  | (400,500] |  | (-5,5]   |
|                |  | (300,400] |  | (–20,–5] |
|                |  | (200,300] |  | (-50,-20 |
|                |  | (100,200] |  | (–100,–  |
|                |  | (50,100]  |  | (-200,-* |
|                |  | (20,50]   |  | (-300,-2 |
|                |  | (5,20]    |  | (-400,-3 |