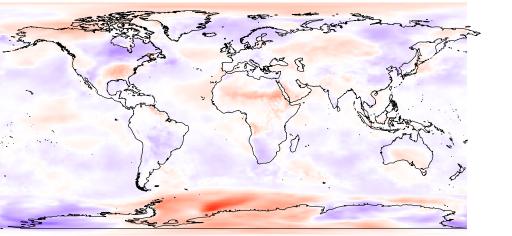

-2

Jul

temp2

6

-2

8 6

(–5,5] (-20,-5] (-50, -20](-100,-50] (-200,-100] (-300,-200] (-400,-300]

(-5,5] (-20,-5] (-50,-20] (-100,-50] (-200,-100] (-300,-200] (-400,-300]