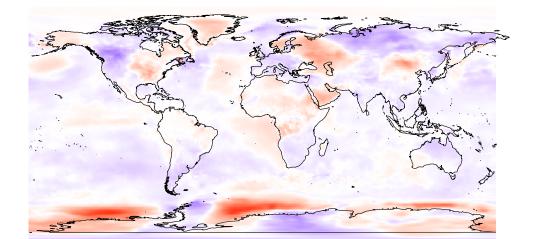

-2

Jul

temp2

6

-2

8 6

(–5,5] (-20,-5] (-50, -20](-100,-50] (-200,-100] (-300,-200] (-400,-300]

(-5,5] (-20,-5] (-50,-20] (-100,-50] (-200,-100] (-300,-200] (-400,-300]