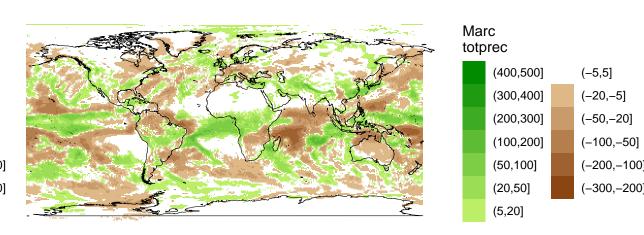

| totprec |           |  |           |  |  |
|---------|-----------|--|-----------|--|--|
|         | (400,500] |  | (-5,5]    |  |  |
|         | (300,400] |  | (–20,–5]  |  |  |
|         | (200,300] |  | (-50,-20] |  |  |
|         | (100,200] |  | (–100,–50 |  |  |
|         | (50,100]  |  | (–200,–10 |  |  |
|         | (20,50]   |  | (-300,-20 |  |  |
|         | (5,20]    |  |           |  |  |