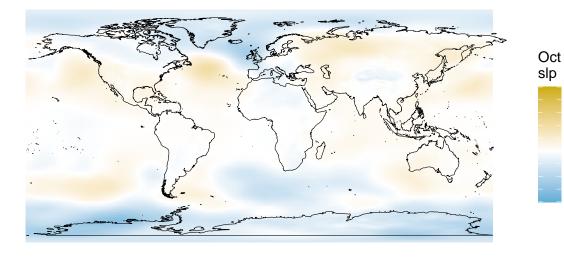

| totprec |           |  |           |  |  |
|---------|-----------|--|-----------|--|--|
|         | (400,500] |  | (-5,5]    |  |  |
|         | (300,400] |  | (–20,–5]  |  |  |
|         | (200,300] |  | (-50,-20] |  |  |
|         | (100,200] |  | (–100,–50 |  |  |
|         | (50,100]  |  | (–200,–10 |  |  |
|         | (20,50]   |  | (-300,-20 |  |  |
|         | (5,20]    |  |           |  |  |

 $\cap$ 

Jan

10

8

6 4

0

-2 -4 -6 -8

Jan

slp

10

8

6 4

0

-2 -4 -6 -8

8

6

0

Jan

temp2

- 8

6

0

-2

-4

-2 -4



Nov totprec (400,500] (300,400] (200,300] (100,200] (50,100] (20,50] (5,20]



| totprec |           |  |             |  |  |
|---------|-----------|--|-------------|--|--|
|         | (400,500] |  | (-5,5]      |  |  |
|         | (300,400] |  |