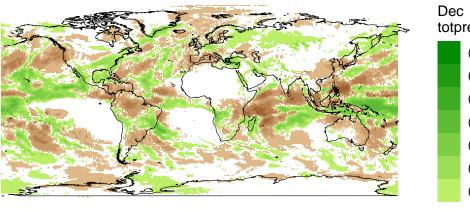

| totprec |           |  |           |  |  |
|---------|-----------|--|-----------|--|--|
|         | (400,500] |  | (-5,5]    |  |  |
|         | (300,400] |  | (–20,–5]  |  |  |
|         | (200,300] |  | (-50,-20] |  |  |
|         | (100,200] |  | (–100,–50 |  |  |
|         | (50,100]  |  | (–200,–10 |  |  |
|         | (20,50]   |  | (-300,-20 |  |  |
|         | (5,20]    |  |           |  |  |