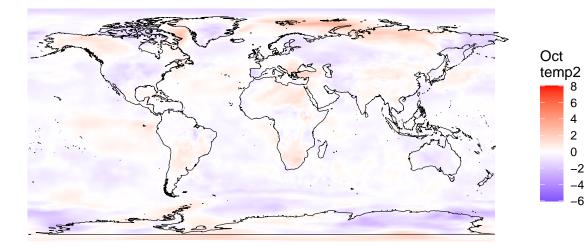

| totprec |           |  |           |  |  |
|---------|-----------|--|-----------|--|--|
|         | (400,500] |  | (-5,5]    |  |  |
|         | (300,400] |  | (–20,–5]  |  |  |
|         | (200,300] |  | (-50,-20] |  |  |
|         | (100,200] |  | (–100,–50 |  |  |
|         | (50,100]  |  | (–200,–10 |  |  |
|         | (20,50]   |  | (-300,-20 |  |  |
|         | (5,20]    |  |           |  |  |

 $\cap$ 

Jan

10

8

6 4

0

-2 -4 -6 -8

Jan

slp

10

8

6 4

0

-2 -4 -6 -8

8

6

0

Jan

temp2

- 8

6

0

-2

-4

-2 -4



Nov totprec (400,500] (300,400] (200,300] (100,200] (50,100] (20,50] (5,20]



| totprec |           |  |             |  |  |
|---------|-----------|--|-------------|--|--|
|         | (400,500] |  | (-5,5]      |  |  |
|         | (300,400] |  | (–2