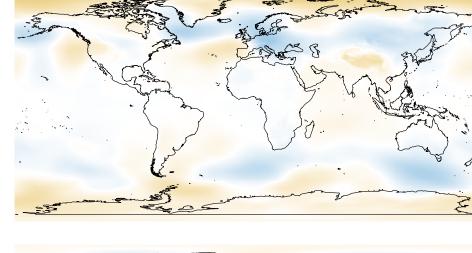

| totprec |           |  |           |  |  |
|---------|-----------|--|-----------|--|--|
|         | (400,500] |  | (-5,5]    |  |  |
|         | (300,400] |  | (–20,–5]  |  |  |
|         | (200,300] |  | (-50,-20] |  |  |
|         | (100,200] |  | (–100,–50 |  |  |
|         | (50,100]  |  | (–200,–10 |  |  |
|         | (20,50]   |  | (-300,-20 |  |  |
|         | (5,20]    |  |           |  |  |