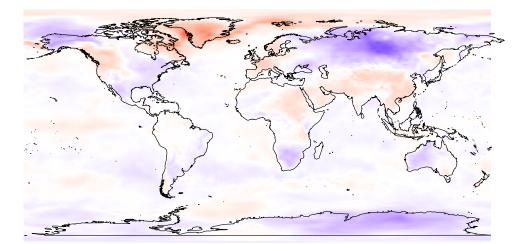

| totprec |           |  |           |  |  |
|---------|-----------|--|-----------|--|--|
|         | (400,500] |  | (-5,5]    |  |  |
|         | (300,400] |  | (–20,–5]  |  |  |
|         | (200,300] |  | (-50,-20] |  |  |
|         | (100,200] |  | (–100,–50 |  |  |
|         | (50,100]  |  | (–200,–10 |  |  |
|         | (20,50]   |  | (-300,-20 |  |  |
|         | (5,20]    |  |           |  |  |

 $\cap$ 

Jan

10

8

6 4

0

-2 -4 -6 -8

Jan

slp

10

8

6 4

0

-2 -4 -6 -8

8

6

0

Jan

temp2

- 8

6

0

-2

-4

-2 -4



Nov totprec (400,500] (300,400] (200,300] (100,200] (50,100] (20,50] (5,20]



| totprec |           |  |             |  |  |
|---------|-----------|--|-------------|--|--|
|         | (400,500] |  | (-5,5]      |  |  |
|         | (300,400] |  | (–20,