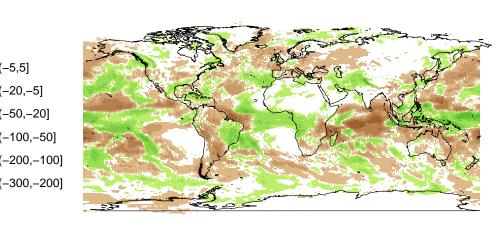

Feb

temp2

- 8

6

0

-2 -4

-6

(–5,5] (-20,-5] (-50,-20] (-100,-50] (-200,-100] (-300,-200]