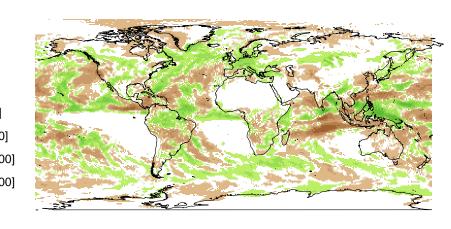

-2 -4

Nov totprec (400,500] (300,400] (200,300] (100,200] (50,100] (20,50] (5,20]

| totprec |           |  |             |  |  |
|---------|-----------|--|-------------|--|--|
|         | (400,500] |  | (-5,5]      |  |  |
|         | (300,400] |  | (–20,–5]    |  |  |
|         | (200,300] |  | (-50,-20]   |  |  |
|         | (100,200] |  | (–100,–50]  |  |  |
|         | (50,100]  |  | (-200,-100) |  |  |
|         | (20,50]   |  | (-300,-200  |  |  |
|         | (5,20]    |  |             |  |  |
|         |           |  |             |  |  |