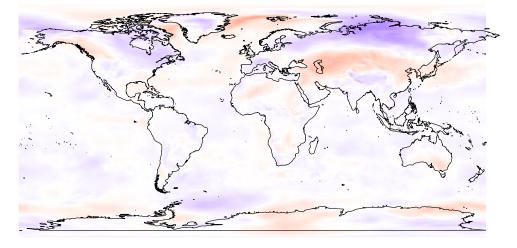

| totprec |           |  |           |  |  |
|---------|-----------|--|-----------|--|--|
|         | (400,500] |  | (-5,5]    |  |  |
|         | (300,400] |  | (–20,–5]  |  |  |
|         | (200,300] |  | (-50,-20] |  |  |
|         | (100,200] |  | (–100,–50 |  |  |
|         | (50,100]  |  | (–200,–10 |  |  |
|         | (20,50]   |  | (-300,-20 |  |  |
|         | (5,20]    |  |           |  |  |

 $\cap$ 

Jan

10

8

6 4

0

-2 -4 -6 -8

Jan

slp

10

8

6 4

0

-2 -4 -6 -8

8

6

0

Jan

temp2

- 8

6

0

-2

-4

-2 -4



Nov totprec (400,500] (300,400] (200,300] (100,200] (50,100] (20,50] (5,20]



| totprec |           |  |             |  |  |
|---------|-----------|--|-------------|--|--|
|         | (400,500] |  | (-5,5]      |  |  |
|         | (300,400] |  | (–20,–5]