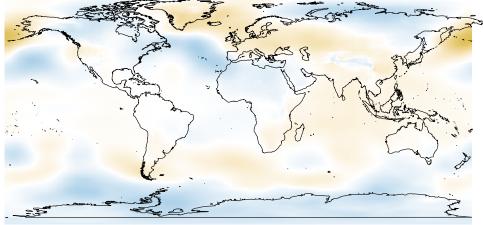

-2 -4

Nov totprec (400,500] (300,400] (200,300] (100,200] (50,100] (20,50] (5,20]

| totprec |           |  |             |  |  |
|---------|-----------|--|-------------|--|--|
|         | (400,500] |  | (-5,5]      |  |  |
|         | (300,400] |  | (–20,–5]    |  |  |
|         | (200,300] |  | (-50,-20]   |  |  |
|         | (100,200] |  | (–100,–50]  |  |  |
|         | (50,100]  |  | (-200,-100) |  |  |
|         | (20,50]   |  | (-300,-200  |  |  |
|         | (5,20]    |  |             |  |  |
|         |           |  |             |  |  |