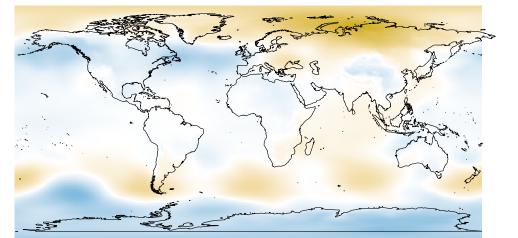

| totprec |           |  |           |  |  |
|---------|-----------|--|-----------|--|--|
|         | (400,500] |  | (-5,5]    |  |  |
|         | (300,400] |  | (–20,–5]  |  |  |
|         | (200,300] |  | (-50,-20] |  |  |
|         | (100,200] |  | (–100,–50 |  |  |
|         | (50,100]  |  | (–200,–10 |  |  |
|         | (20,50]   |  | (-300,-20 |  |  |
|         | (5,20]    |  |           |  |  |

 $\cap$ 

Jan

10

8

6 4

0

-2 -4 -6 -8

Jan

slp

10

8

6 4

0

-2 -4 -6 -8

8

6

0

Jan

temp2

- 8

6

0

-2

-4

-2 -4



Nov totprec (400,500] (300,400] (200,300] (100,200] (50,100] (20,50] (5,20]



| totprec |           |  |             |  |  |
|---------|-----------|--|-------------|--|--|
|         | (400,500] |  | (-5,5]      |  |  |
|         | (300,400] |  | (