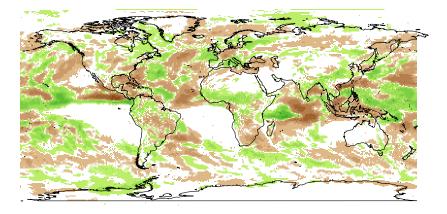

| totprec |           |  |           |  |  |
|---------|-----------|--|-----------|--|--|
|         | (400,500] |  | (-5,5]    |  |  |
|         | (300,400] |  | (–20,–5]  |  |  |
|         | (200,300] |  | (-50,-20] |  |  |
|         | (100,200] |  | (–100,–50 |  |  |
|         | (50,100]  |  | (–200,–10 |  |  |
|         | (20,50]   |  | (-300,-20 |  |  |
|         | (5,20]    |  |           |  |  |