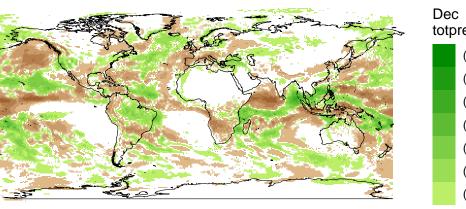

| otp | rec       |                                                                                   |                                                                                   |
|-----|-----------|-----------------------------------------------------------------------------------|-----------------------------------------------------------------------------------|
|     | (400,500] |                                                                                   | (-5,5]                                                                            |
|     | (300,400] |                                                                                   | (–20,–5]                                                                          |
|     | (200,300] |                                                                                   | (-50,-20                                                                          |
|     | (100,200] |                                                                                   | (–100,–5                                                                          |
|     | (50,100]  |                                                                                   | (–200,–1                                                                          |
|     | (20,50]   |                                                                                   | (-300,-2                                                                          |
|     | (5,20]    |                                                                                   |                                                                                   |
|     |           | otprec<br>(400,500]<br>(300,400]<br>(200,300]<br>(100,200]<br>(50,100]<br>(20,50] | otprec<br>(400,500]<br>(300,400]<br>(200,300]<br>(100,200]<br>(50,100]<br>(20,50] |