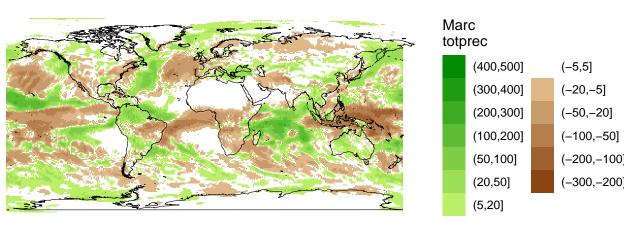

8

| (400,500] |  | (-5,5]      |  |
|-----------|--|-------------|--|
| (300,400] |  | (–20,–5]    |  |
| (200,300] |  | (-50,-20]   |  |
| (100,200] |  | (–100,–50]  |  |
| (50,100]  |  | (–200,–100] |  |
| (20,50]   |  | (-300,-200] |  |
| (5,20]    |  |             |  |
|           |  |             |  |