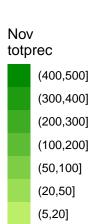

| (–200,–1                                                                          |
|     | (20,50]   |                                                                                   | (-300,-2                                                                          |
|     | (5,20]    |                                                                                   |                                                                                   |
|     |           | otprec<br>(400,500]<br>(300,400]<br>(200,300]<br>(100,200]<br>(50,100]<br>(20,50] | otprec<br>(400,500]<br>(300,400]<br>(200,300]<br>(100,200]<br>(50,100]<br>(20,50] |

12

-4

-8

Jan

12

-8

6

-2 -4 -6

Jan

temp2 6

-2

-4

-6

-12

slp

-12

8







| (400,500] |  | (-5,5]      |  |
|-----------|--|-------------|--|
| (300,400] |  | (–20,–5]    |  |
| (200,300] |  | (-50,-20]   |  |
| (100,200] |  | (–100,–50]  |  |
| (50,100]  |  | (–200,–100] |  |
| (20,50]   |  | (-300,-200] |  |
| (5,20]    |  |             |  |
|           |  |             |  |

Jan totprec

















Nov

temp2

6

-2 -4 -6

-8

Feb

temp2

6

-2

-4

-6



and a



Dec slp

16 12

8











-8







S.