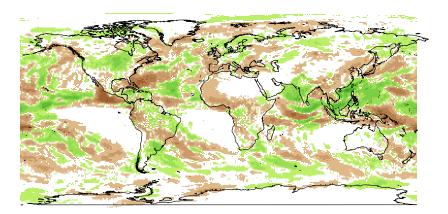

| otp | rec       |                                                                                   |                                                                                   |
|-----|-----------|-----------------------------------------------------------------------------------|-----------------------------------------------------------------------------------|
|     | (400,500] |                                                                                   | (-5,5]                                                                            |
|     | (300,400] |                                                                                   | (–20,–5]                                                                          |
|     | (200,300] |