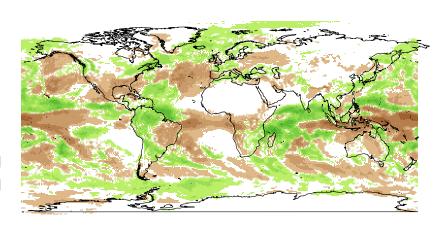

| otp | rec       |                                                                                   |                                                                                   |
|-----|-----------|-----------------------------------------------------------------------------------|-----------------------------------------------------------------------------------|
|     | (400,500] |                                                                                   | (-5,5]                                                                            |
|     | (300,400] |                                                                                   | (–20,–5]                                                                          |
|     | (200,300] |                                                                                   | (-50,-20                                                                          |
|     | (100,200] |                                                                                   | (–100,–5                                                                          |
|     | (50,100]  |                                                                                   | (–200,–1                                                                          |
|     | (20,50]   |                                                                                   | (-300,-2                                                                          |
|     | (5,20]    |                                                                                   |                                                                                   |
|     |           | otprec<br>(400,500]<br>(300,400]<br>(200,300]<br>(100,200]<br>(50,100]<br>(20,50] | otprec<br>(400,500]<br>(300,400]<br>(200,300]<br>(100,200]<br>(50,100]<br>(20,50] |

Jan totprec

Nov

temp2

6

-2 -4 -6

-8

Feb

temp2