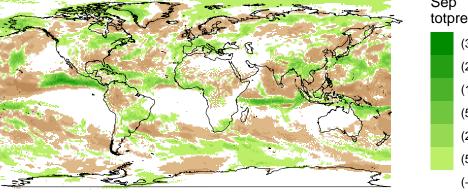

The s

Sep totprec (300,400] (–20,–5] (-50,-20] (200,300] (-100,-50] (100,200] (50,100] (-200,-100] (20,50] (-300,-200] (5,20] (-400,-300] (-5,5]

(-20,-5] (-50,-20] (-100,-50] (-200,-100] (-300,-200] (-400,-300]