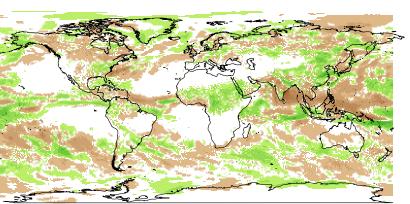

| A A A | Jul<br>totprec |       |
|-------|----------------|-------|
| 22    |                | (300, |
| 43 -  |                | (200  |

| (300,400] | (–20,–5]    |
|-----------|-------------|
| (200,300] | (-50,-20]   |
| (100,200] | (–100,–50]  |
| (50,100]  | (-200,-100] |
| (20,50]   | (-300,-200] |
| (5,20]    | (-400,-300] |
| (-5,5]    |             |