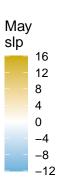

12

-8

12

-8

6

-2

-4

Jul

temp2

6

-2

-12

-12

8



May totprec (300,400] (200,300] (100,200] (50,100] (20,50] (5,20]

(-5,5]













| A A A | Jul<br>totprec |       |
|-------|----------------|-------|
| 22    |                | (300, |
| 43 -  |                | (200  |

| (300,400] | (–20,–5]    |
|-----------|-------------|
| (200,300] | (-50,-20]   |
| (100,200] | (–100,–50]  |
| (50,100]  | (-200,-100] |
| (20,50]   | (-300,-200] |
| (5,20]    | (-400,-300] |
| (-5,5]    |             |









6

-2

-4

Aug

temp2

6

-2

-4



The s





















Sep totprec (300,400] (–20,–5] (-50,-20] (200,300] (-100,-50] (100,200] (50,100] (-200,-100] (20,50] (-300,-200] (5,20] (-400,-300] (-5,5]

(-20,-5] (-50,-20] (-100,-50] (-200,-100] (-300,-200] (-400,-300]