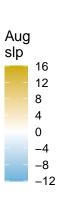

12

-8

12

-8

6

-2

-4

Jul

temp2

6

-2

-12

-12

8



May totprec (300,400] (200,300] (100,200] (50,100] (20,50] (5,20]

(-5,5]













| A A A | Jul<br>totprec |       |
|-------|----------------|-------|
| 22    |                | (300, |
| 43 -  |                | (200  |

| (300,400] | (–20,–5]    |
|-----------|-------------|
| (200,300] | (-50,-20]   |
| (100,200] | (–100,–50]  |
| (50,100]  | (-200,-100] |
| (20,50]   | (-300,-200] |
| (5,20]    | (-400,-300] |
| (-5,5]    |             |









6

-2

-4

Aug

temp2

6

-2

-4



The s





















Sep totprec (300,400] (–20,–5] (-50,-20] (200,300] (-100,-50] (100,200] (50,100] (-200,-100] (20,50] (-300,-200] (5,20] (-400,-300] (-5,5]

(-20,-5] (-50,-20] (-100,-50] (-200,-100] (-300,-200] (-400,-300]