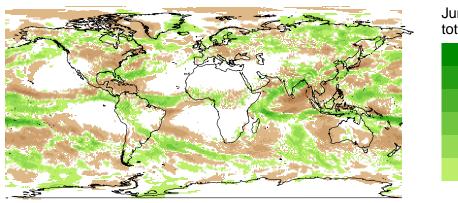

The s

Sep totprec (300,400] (–20,–5] (-50,-20] (200,300] (-100,-50] (100,200] (50,100] (-200,-100] (20,50] (-300,-200] (5,20] (-400,-300] (-5,5]

(-20,-5] (-50,-20] (-100,-50] (-200,-100] (-300,-200] (-400,-300]