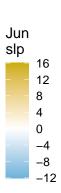

12

-8

12

-8

6

-2

-4

Jul

temp2

6

-2

-12

-12

8



May totprec (300,400] (200,300] (100,200] (50,100] (20,50] (5,20]

(-5,5]













| A A A | Jul<br>totprec |       |
|-------|----------------|-------|
| 22    |                | (300, |
| 43 -  |                | (200  |

| (300,400] | (–20,–5]    |
|-----------|-------------|
| (200,300] | (-50,-20]   |
| (100,200] | (–100,–50]  |
| (50,100]  | (-200,-100] |
| (20,50]   | (-300,-200] |
| (5,20]    | (-400,-300] |
| (-5,5]    |             |









6

-2

-4

Aug

temp2

6

-2

-4



The s





















Sep totprec (300,400] (–20,–5] (-50,-20] (200,300] (-100,-50] (100,200] (50,100] (-200,-100] (20,50] (-300,-200] (5,20] (-400,-300] (-5,5]

(-20,-5] (-50,-20] (-100,-50] (-200,-100] (-300,-200] (-400,-300]