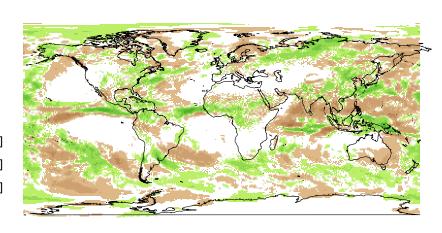

The s

Sep totprec (300,400] (–20,–5] (-50,-20] (200,300] (-100,-50] (100,200] (50,100] (-200,-100] (20,50] (-300,-200] (5,20] (-400,-300] (-5,5]

(-20,-5] (-50,-20] (-100,-50] (-200,-100] (-300,-200] (-400,-300]