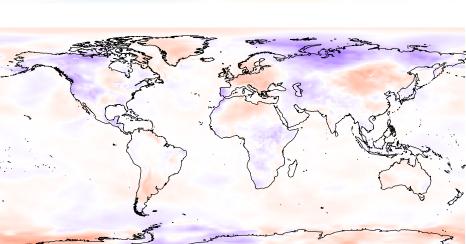

12

-8

12

-8

6

-2

-4

Jul

temp2

6

-2

-12

-12

8



May totprec (300,400] (200,300] (100,200] (50,100] (20,50] (5,20]

(-5,5]













| A A A | Jul<br>totprec |       |
|-------|----------------|-------|
| 22    |                | (300, |
| 43 -  |                | (200  |

| (300,400] | (–20,–5]    |
|-----------|-------------|
| (200,300] | (-50,-20]   |
| (100,200] | (–100,–50]  |
| (50,100]  | (-200,-100] |
| (20,50]   | (-300,-200] |
| (5,20]    | (-400,-300] |
| (-5,5]    |             |









6

-2

-4

Aug

temp2

6

-2

-4



The s





















Sep totprec (300,400] (–20,–5] (-50,-20] (200,300] (-100,-50] (100,200] (50,100] (-200,-100] (20,50] (-300,-200] (5,20] (-400,-300] (-5,5]

(-20,-5] (-50,-20] (-100,-50] (-200,-100] (-300,-200] (-400,-300]