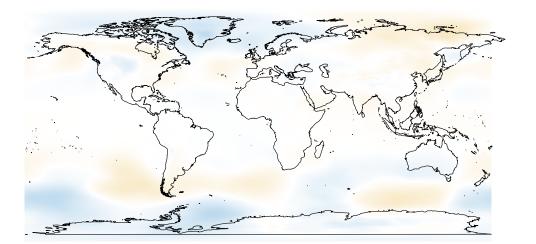

12

-8

12

-8

6

-2

-4

Jul

temp2

6

-2

-12

-12

8



May totprec (300,400] (200,300] (100,200] (50,100] (20,50] (5,20]

(-5,5]













| A A A | Jul<br>totprec |       |
|-------|----------------|-------|
| 22    |                | (300, |
| 43 -  |                | (200  |

| (300,400] | (–20,–5]    |
|-----------|-------------|
| (200,300] | (-50,-20]   |
| (100,200] | (–100,–50]  |
| (50,100]  | (-200,-100] |
| (20,50]   | (-300,-200] |
| (5,20]    | (-400,-300] |
| (-5,5]    |             |









6

-2

-4

Aug

temp2

6

-2

-4



The s





















Sep totprec (300,400] (–20,–5] (-50,-20] (200,300] (-100,-50] (100,200] (50,100] (-200,-100] (20,50] (-300,-200] (5,20] (-400,-300] (-5,5]

(-20,-5] (-50,-20] (-100,-50] (-200,-100] (-300,-200] (-400,-30