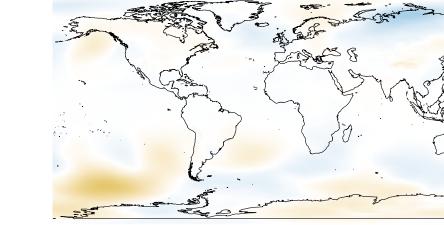

The s

Sep totprec (300,400] (–20,–5] (-50,-20] (200,300] (-100,-50] (100,200] (50,100] (-200,-100] (20,50] (-300,-200] (5,20] (-400,-300] (-5,5]

(-20,-5] (-50,-20] (-100,-50] (-200,-100] (-300,-200] (-400,-300]