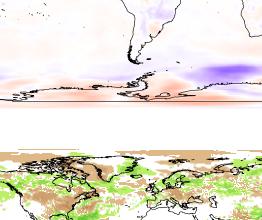

temp2

6

-2

-12

-12

8

May totprec (300,400] (200,300] (100,200] (50,100] (20,50] (5,20]

(-5,5]

6

-2

-4

Aug

temp2

6

-2

-4