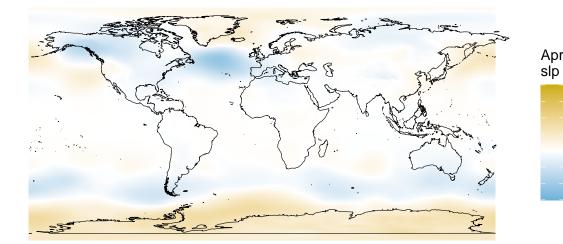

12

-8

12

-8

6

-2

-4

Jul

temp2

6

-2

-12

-12

8



May totprec (300,400] (200,300] (100,200] (50,100] (20,50] (5,20]

(-5,5]













| A A A | Jul<br>totprec |       |
|-------|----------------|-------|
| 22    |                | (300, |
| 43 -  |                | (200  |

| (300,400] | (–20,–5]    |
|-----------|-------------|
| (200,300] | (-50,-20]   |
| (100,200] | (–100,–50]  |
| (50,100]  | (-200,-100] |
| (20,50]   | (-300,-200] |
| (5,20]    | (-400,-300] |
| (-5,5]    |             |









6

-2

-4

Aug

temp2

6

-2

-4



The s





















Sep totprec (300,400] (–20,–5] (-50,-20] (200,300] (-100,-50] (100,200] (50,100] (-200,-100] (20,50] (-300,-200] (5,20] (-400,-300] (-5,5]

(-20,-5] (-50,-20] (-100,-50] (-200,-100] (-300,-200] (-400,-