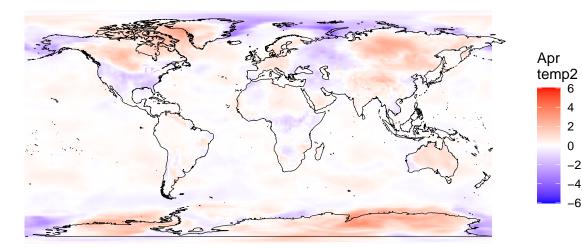

temp2

6

-2

-12

-12

8

May totprec (300,400] (200,300] (100,200] (50,100] (20,50] (5,20]

(-5,5]