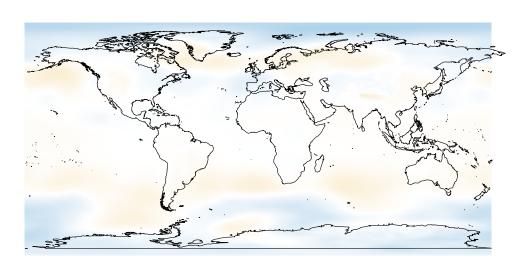

12

-8

12

-8

6

-2

-4

Jul

temp2

6

-2

-12

-12

8



May totprec (300,400] (200,300] (100,200] (50,100] (20,50] (5,20]

(-5,5]













| A A A | Jul<br>totprec |       |
|-------|----------------|-------|
| 22    |                | (300, |
| 43 -  |                | (200  |

| (300,400] | (–20,–5]    |
|-----------|-------------|
| (200,300] | (-50,-20]   |
| (100,200] | (–100,–50]  |
| (50,100]  | (-200,-100] |
| (20,50]   | (-300,-200] |
| (5,20]    | (-400,-300] |
| (-5,5]    |             |









6

-2

-4

Aug

temp2

6

-2

-4



The s





















Sep totprec (300,400] (–20,–5] (-50,-20] (200,300] (-100,-50] (100,200] (50,100] (-200,-100] (20,50] (-300,-200] (5,20] (-400,-300] (-5,5]

(-20,-5] (-50,-20] (-100,-50] (-200,-100] (-300,-200] (-400,-300]