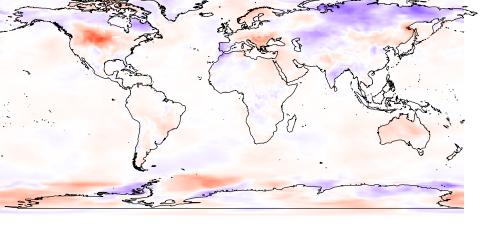

temp2

6

-2

-12

-12

8

May totprec (300,400] (200,300] (100,200] (50,100] (20,50] (5,20]

(-5,5]