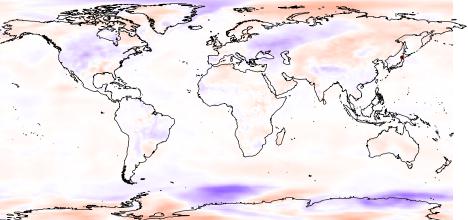

12

-8

12

-8

6

-2

-4

Jul

temp2

6

-2

-12

-12

8



May totprec (300,400] (200,300] (100,200] (50,100] (20,50] (5,20]

(-5,5]













| A A A | Jul<br>totprec |       |
|-------|----------------|-------|
| 22    |                | (300, |
| 43 -  |                | (200  |

| (300,400] | (–20,–5]    |
|-----------|-------------|
| (200,300] | (-50,-20]   |
| (100,200] | (–100,–50]  |
| (50,100]  | (-200,-100] |
| (20,50]   | (-300,-200] |
| (5,20]    | (-400,-300] |
| (-5,5]    |             |









6

-2

-4

Aug

temp2

6

-2

-4



The s





















Sep totprec (300,400] (–20,–5] (-50,-20] (200,300] (-100,-50] (100,200] (50,100] (-200,-100] (20,50] (-300,-200] (5,20] (-400,-300] (-5,5]

(-20,-5] (-50,-20] (-100,-50] (-200,-100] (-300,-200] (-400,-300]