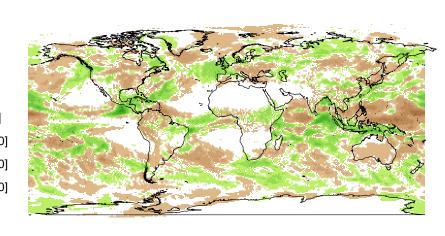

The s

Sep totprec (300,400] (–20,–5] (-50,-20] (200,300] (-100,-50] (100,200] (50,100] (-200,-100] (20,50] (-300,-200] (5,20] (-400,-300] (-5,5]

(-20,-5] (-50,-20] (-100,-50] (-200,-100] (-300,-200] (-400,-300]