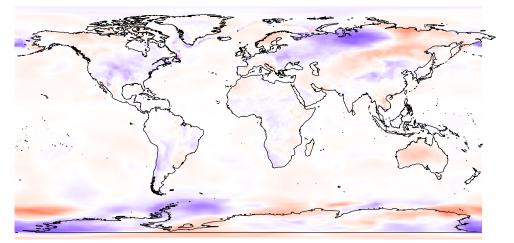

12

-8

12

-8

6

-2

-4

Jul

temp2

6

-2

-12

-12

8



May totprec (300,400] (200,300] (100,200] (50,100] (20,50] (5,20]

(-5,5]













| A A A | Jul<br>totprec |       |
|-------|----------------|-------|
| 22    |                | (300, |
| 43 -  |                | (200  |

| (300,400] | (–20,–5]    |
|-----------|-------------|
| (200,300] | (-50,-20]   |
| (100,200] | (–100,–50]  |
| (50,100]  | (-200,-100] |
| (20,50]   | (-300,-200] |
| (5,20]    | (-400,-300] |
| (-5,5]    |             |









6

-2

-4

Aug

temp2

6

-2

-4



The s





















Sep totprec (300,400] (–20,–5] (-50,-20] (200,300] (-100,-50] (100,200] (50,100] (-200,-100] (20,50] (-300,-200] (5,20] (-400,-300] (-5,5]

(-20,-5] (-50,-20] (-100,-50] (-200,-100] (-300,-200] (-400,-300]