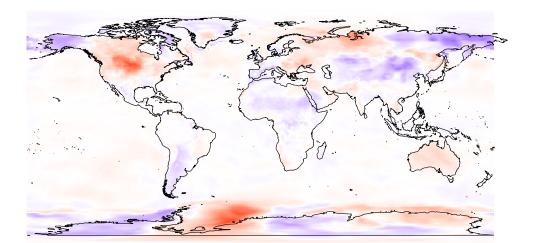

12

-8

12

-8

6

-2

-4

Jul

temp2

6

-2

-12

-12

8



May totprec (300,400] (200,300] (100,200] (50,100] (20,50] (5,20]

(-5,5]













| A A A | Jul<br>totprec |       |
|-------|----------------|-------|
| 22    |                | (300, |
| 43 -  |                | (200  |

| (300,400] | (–20,–5]    |
|-----------|-------------|
| (200,300] | (-50,-20]   |
| (100,200] | (–100,–50]  |
| (50,100]  | (-200,-100] |
| (20,50]   | (-300,-200] |
| (5,20]    | (-400,-300] |
| (-5,5]    |             |









6

-2

-4

Aug

temp2

6

-2

-4



The s





















Sep totprec (300,400] (–20,–5] (-50,-20] (200,300] (-100,-50] (100,200] (50,100] (-200,-100] (20,50] (-300,-200] (5,20] (-400,-300] (-5,5]

(-20,-5] (-50,-20] (-100,-50] (-200,-100] (-300,-200] (-400,-300]