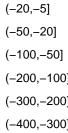

| A A A | Jul<br>totprec |       |
|-------|----------------|-------|
| 22    |                | (300, |
| 43 -  |                | (200  |

| (300,400] | (–20,–5]    |
|-----------|-------------|
| (200,300] | (-50,-20]   |
| (100,200] | (–100,–50]  |
| (50,100]  | (-200,-100] |
| (20,50]   | (-300,-200] |
| (5,20]    | (-400,-300] |
| (-5,5]    |             |