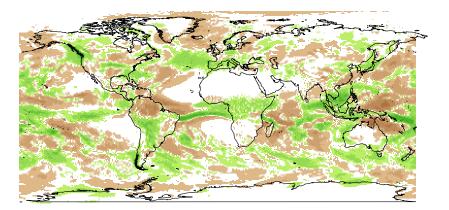

temp2

6

-2

-12

-12

8

May totprec (300,400] (200,300] (100,200] (50,100] (20,50] (5,20]

(-5,5]