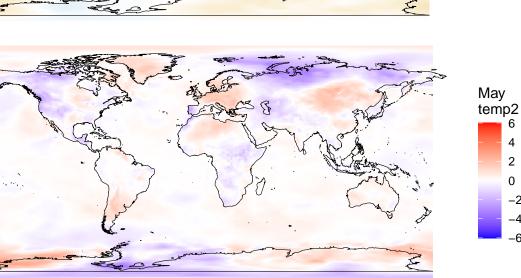

temp2

6

-2

-12

-12

8

May totprec (300,400] (200,300] (100,200] (50,100] (20,50] (5,20]

(-5,5]