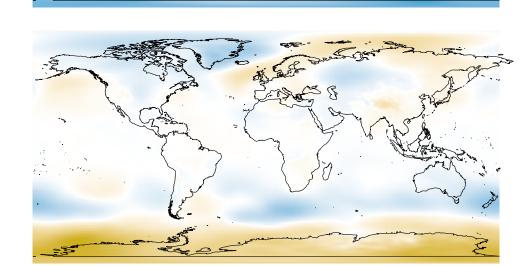

Aug totprec (300,400] (200,300] (100,200] (50,100] (20,50] (5,20]

-2 -4 -6 -8 -10

slc

-2 -4 -6 -8 -10

Apr

temp2

May temp2

4