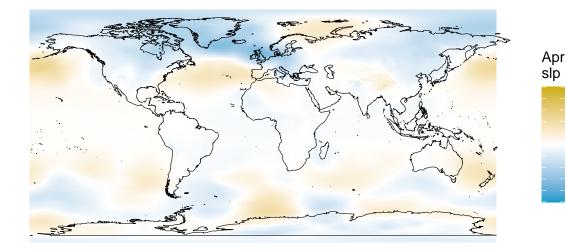

| Apr<br>totprec |  |           |  |            |  |  |
|----------------|--|-----------|--|------------|--|--|
|                |  | (300,400] |  | (-5,5]     |  |  |
|                |  | (200,300] |  | (-20,-5]   |  |  |
|                |  | (100,200] |  | (-50,-20]  |  |  |
|                |  | (50,100]  |  | (–100,–50] |  |  |
|                |  | (20,50]   |  | (–200,–100 |  |  |
|                |  | (5,20]    |  | (-300,-200 |  |  |
|                |  |           |  |            |  |  |







| Jul<br>totprec |           |  |             |  |  |  |
|----------------|-----------|--|-------------|--|--|--|
|                | (300,400] |  | (-5,5]      |  |  |  |
|                | (200,300] |  | (–20,–5]    |  |  |  |
|                | (100,200] |  | (–50,–20]   |  |