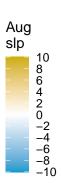

Aug totprec (300,400] (200,300] (100,200] (50,100] (20,50] (5,20]

-2 -4 -6 -8 -10

slc

-2 -4 -6 -8 -10

Apr

temp2

May temp2

4