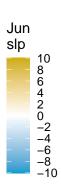

(–200,–100 |  |  |
|                |  | (5,20]    |  | (-300,-200 |  |  |
|                |  |           |  |            |  |  |







| Jul<br>totprec |           |  |             |  |  |  |
|----------------|-----------|--|-------------|--|--|--|
|                | (300,400] |  | (-5,5]      |  |  |  |
|                | (200,300] |  | (–20,–5]    |  |  |  |
|                | (100,200] |  | (–50,–20]   |  |  |  |
|                | (50,100]  |  | (–100,–50]  |  |  |  |
|                | (20,50]   |  | (–200,–100] |  |  |  |
|                | (5,20]    |  | (-300,-200] |  |  |  |



Aug totprec (300,400] (200,300] (100,200] (50,100] (20,50] (5,20]











-2 -4 -6 -8 -10

slc

-2 -4 -6 -8 -10

Apr

temp2







May temp2

4

0

-2 -4 -6 -8 -10

Aug temp2

6 4

-2 -4 -6 -8 -10



















(-5,5] (-20,-5] (-50,-20] (-100,-50] (-200,-100] (-300,-200]



(-5,5]