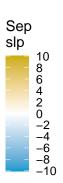

200,–100 |  |  |
|                |  | (5,20]    |  | (-300,-200 |  |  |
|                |  |           |  |            |  |  |







| Jul<br>totprec |           |  |             |  |  |  |
|----------------|-----------|--|-------------|--|--|--|
|                | (300,400] |  | (-5,5]      |  |  |  |
|                | (200,300] |  | (–20,–5]    |  |  |  |
|                | (100,200] |  | (–50,–20]   |  |  |  |
|                | (50,100]  |  | (–100,–50]  |  |  |  |
|                | (20,50]   |  | (–200,–100] |  |  |  |
|                | (5,20]    |  | (-300,-200] |  |  |  |



Aug totprec (300,400] (200,300] (100,200] (50,100] (20,50] (5,20]











-2 -4 -6 -8 -10

slc

-2 -4 -6 -8 -10

Apr

temp2







May temp2

4

0

-2 -4 -6 -8 -10

Aug temp2

6 4

-2 -4 -6 -8 -10



















(-5,5] (-20,-5] (-50,-20] (-100,-50] (-200,-100] (-300,-200]



(-5,5]