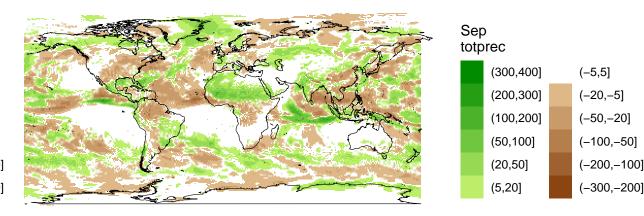

| Apr<br>totprec |  |           |  |            |  |  |
|----------------|--|-----------|--|------------|--|--|
|                |  | (300,400] |  | (-5,5]     |  |  |
|                |  | (200,300] |  | (-20,-5]   |  |  |
|                |  | (100,200] |  | (-50,-20]  |  |  |
|                |  | (50,100]  |  | (–100,–50] |  |  |
|                |  | (20,50]   |  | (–200,–100 |  |  |
|                |  | (5,20]    |  | (-300,-200 |  |  |
|                |  |           |  |            |  |  |

| Jul<br>totprec |           |  |             |  |  |  |
|----------------|-----------|--|-------------|--|--|--|
|                | (300,400] |  | (-5,5]      |  |  |  |
|                | (200,300] |  | (–20,–5]    |  |  |  |
|                | (100,200] |  | (–50,–20]   |  |  |  |
|                | (50,100]  |  | (–100,–50]  |  |  |  |
|                | (20,50]   |  | (–200,–100] |  |  |  |
|                | (5,20]    |  | (-300,-200] |  |  |  |

Aug totprec (300,400] (200,300] (100,200] (50,100] (20,50] (5,20]

-2 -4 -6 -8 -10

slc

-2 -4 -6 -8 -10

Apr

temp2

May temp2

4