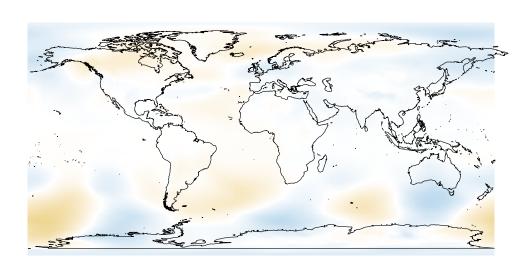

| Apr<br>totp |           |       |
|-------------|-----------|-------|
|             | (500,600] | (–5,5 |
|             | (400,500] | (–20  |
|             | (300,400] | (–50  |
|             | (200,300] | (–10  |
|             | (100,200] | (–20  |
|             | (50,100]  | (–30  |
|             | (20,50]   | (–40  |
|             | (5,20]    | (–50  |