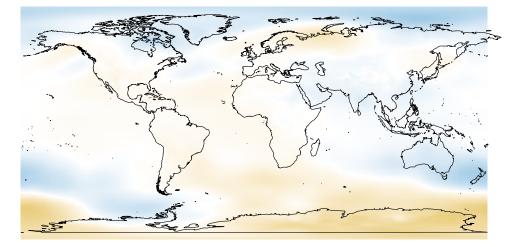

4

-2 -4 -6 -8 -10

Aug

-2 -4 -6 -8 -10

Jun

(–5,5] (-20,-5] (-50,-20] (-100,-50] (-200,-100] (-300,-200] (-400,-300] (-500,-400]

| Sep<br>totp | o<br>prec |             |
|-------------|-----------|-------------|
|             | (500,600] | (-5,5]      |
|             | (400,500] | (–20,–5]    |
|             | (300,400] | (–50,–20]   |
|             | (200,300] | (–100,–50]  |
|             | (100,200] | (–200,–100] |
|             | (50,100]  | (–300,–200] |
|             | (20,50]   | (-400,-300] |
|             | (5,20]    | (–500,–400] |