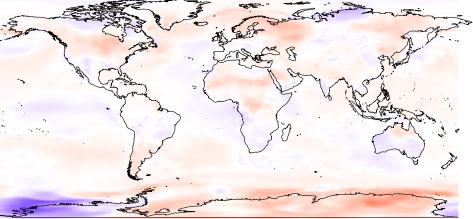

4

-2 -4 -6 -8 -10

Aug

-2 -4 -6 -8 -10

Jun

(–5,5] (-20,-5] (-50,-20] (-100,-50] (-200,-100] (-300,-200] (-400,-300] (-500,-400]

| Sep<br>totp | o<br>prec |             |
|-------------|-----------|-------------|
|             | (500,600] | (-5,5]      |
|             | (400,500] | (–20,–5]    |
|             | (300,400] | (–50,–20]   |
|             | (200,300] | (–100,–50]  |
|             | (100,200] | (–200,–100] |
|             | (50,100]  | (–300,–200] |
|             | (20,50]   | (-400,-300] |
|             | (5,20]    | (–500,–400] |