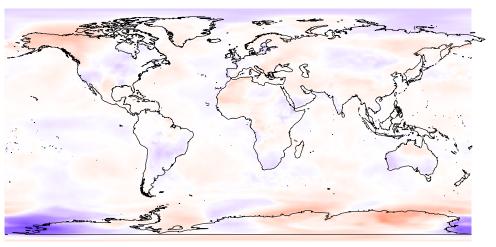

4

-2 -4 -6 -8 -10

Aug

-2 -4 -6 -8 -10

Jun

(–5,5] (-20,-5] (-50,-20] (-100,-50] (-200,-100] (-300,-200] (-400,-300] (-500,-400]

| Sep<br>totp | o<br>prec |             |
|-------------|-----------|-------------|
|             | (500,600] | (-5,5]      |
|             | (400,500] | (–20,–5]    |
|             | (300,400] | (–50,–20]   |
|             | (200,300] | (–100,–50]  |
|             | (100,200] | (–200,–100] |
|             | (50,100]  | (–300,–200] |
|             | (20,50]   | (-400,-300] |
|             | (5,20]    | (–500,–400] |