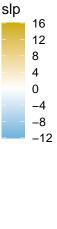

4

-2 -4 -6 -8 -10

Aug

-2 -4 -6 -8 -10

Jun

(–5,5] (-20,-5] (-50,-20] (-100,-50] (-200,-100] (-300,-200] (-400,-300] (-500,-400]

| Sep<br>totp | o<br>prec |             |
|-------------|-----------|-------------|
|             | (500,600] | (-5,5]      |
|             | (400,500] | (–20,–5]    |
|             | (300,400] | (–50,–20]   |
|             | (200,300] | (–100,–50]  |
|             | (100,200] | (–200,–100] |
|             | (50,100]  | (–300,–200] |
|             | (20,50]   | (-400,-300] |
|             | (5,20]    | (–500,–400] |