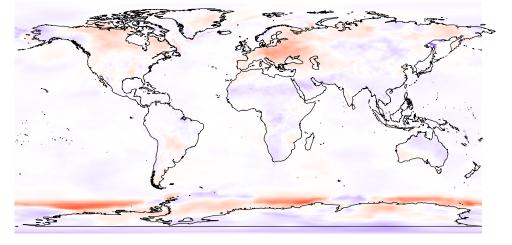

| Apr<br>totprec |  |           |  |           |  |
|----------------|--|-----------|--|-----------|--|
|                |  | (300,400] |  | (-5,5]    |  |
|                |  | (200,300] |  | (-20,-5]  |  |
|                |  | (100,200] |  | (-50,-20] |  |
|                |  | (50,100]  |  | (-100,-50 |  |
|                |  | (20,50]   |  | (-200,-10 |  |
|                |  | (5,20]    |  |           |  |
|                |  |           |  |           |  |

May totprec (300,400] (200,300] (100,200] (50,100] (20,50] (5,20]

| otprec |           |  |             |  |  |
|--------|-----------|--|-------------|--|--|
|        | (300,400] |  | (-5,5]      |  |  |
|        | (200,300] |  | (-20,-5]    |  |  |
|        | (100,200] |  | (-50,-20]   |  |  |
|        | (50,100]  |  | (–100,–50]  |  |  |
|        | (20,50]   |  | (–200,–100] |  |  |
|        | (5,20]    |  |             |  |  |
|        |           |  |             |  |  |