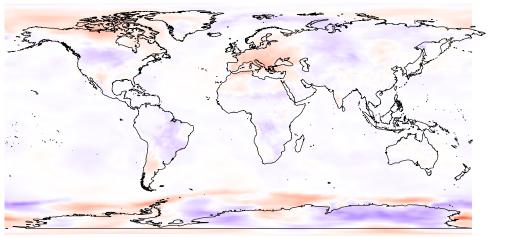

4

2

0

-2 -4 -6 -8

S.A.

(–5,5] (-20,-5] (-50,-20] (-100,-50] (-200,-100]

(-5,5] (-20,-5] (-50,-20] (-100,-50] (-200,-100]