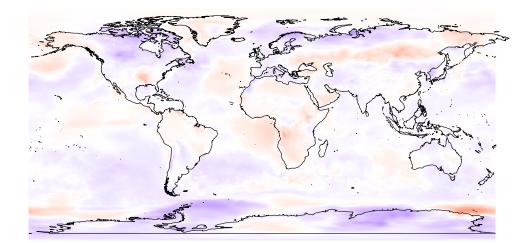

## Jul totprec

| (700,800] | (5,20]      |
|-----------|-------------|
| (600,700] | (-5,5]      |
| (500,600] | (-20,-5]    |
| (400,500] | (-50,-20]   |
| (300,400] | (–100,–50]  |
| (200,300] | (-200,-100] |
| (100,200] | (-300,-200] |
| (50,100]  | (-400,-300] |
| (20,50]   | (-500,-400] |