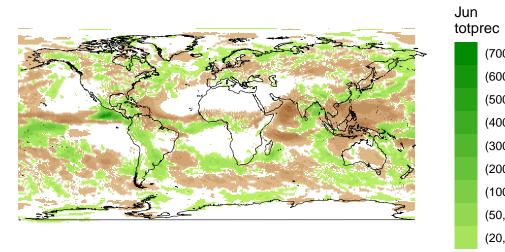

Apr totprec (700,800] (5,20] (600,700] (500,600] (400,500] (300,400] (200,300] (100,200]

(50,100]

(20,50]

-8

-12

-16

-8 -12

-16

(700,800] (600,700] (500,600] (400,500] (300,400] (200,300] (100,200] (50,100] (20,50]

E