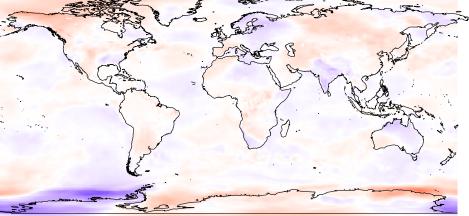

Apr temp2

-2 -4 -6 -8 -10

Jul temp2

6

-4 -6 -8 -10

(–5,5]

(-20,-5]

(-50,-20]

## Aug totprec

(700,800] (600,700] (500,600] (400,500] (300,400] (200,300] (100,200] (50,100] (20,50]

May temp2

8 6

-2 -4 -6 -8 -10

Aug

temp2 8

6