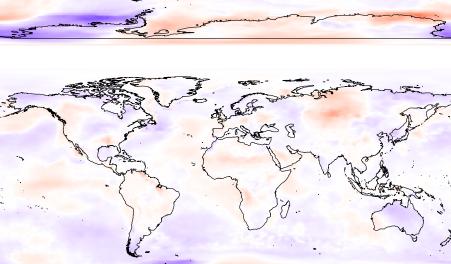

Apr temp2

-2 -4 -6 -8 -10

Jul temp2

6

-4 -6 -8 -10

(–5,5]

(-20,-5]

(-50,-20]