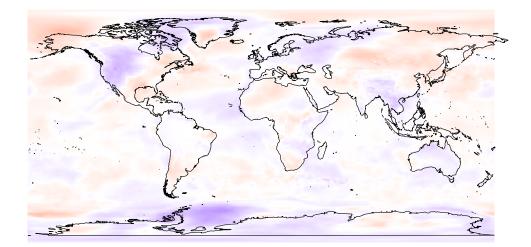

Apr totprec (700,800] (5,20] (600,700] (500,600] (400,500] (300,400] (200,300] (100,200]

(50,100]

(20,50]

-8

-12

-16

-8 -12

-16