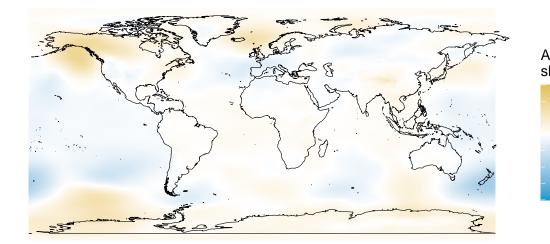

Apr temp2

-2 -4 -6 -8 -10

Jul temp2

6

-4 -6 -8 -10

(–5,5]

(-20,-5]

(-50,-20]