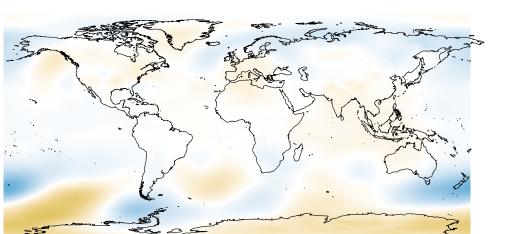

Apr temp2

-2 -4 -6 -8 -10

Jul temp2

6

-4 -6 -8 -10

(–5,5]

(-20,-5]

(-50,-20]