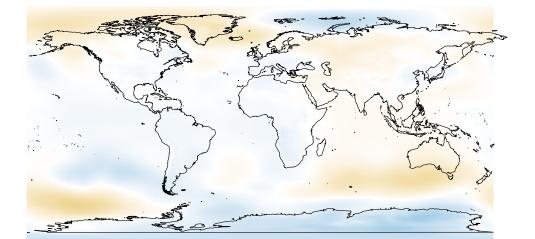

## Aug totprec

(700,800] (600,700] (500,600] (400,500] (300,400] (200,300] (100,200] (50,100] (20,50]

May temp2

8 6

-2 -4 -6 -8 -10

Aug

temp2 8

6