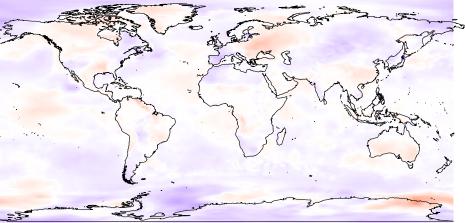

Apr temp2

-2 -4 -6 -8 -10

Jul temp2

6

-4 -6 -8 -10

(–5,5]

(-20,-5]

(-50,-20]

(-100,-50]

(-200,-100]

(-300,-200]

(-400,-300]

(-500,-400]