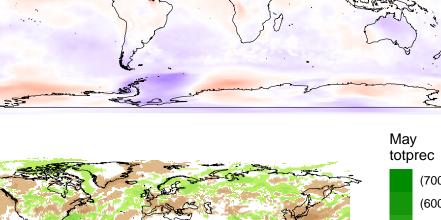

Apr totprec (700,800] (5,20] (600,700] (500,600] (400,500] (300,400] (200,300] (100,200]

(50,100]

(20,50]

-8

-12

-16

-8 -12

-16