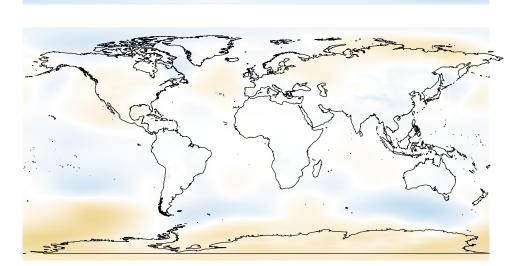

## Aug totprec

(700,800] (600,700] (500,600] (400,500] (300,400] (200,300] (100,200] (50,100] (20,50]

May temp2

8 6

-2 -4 -6 -8 -10

Aug

temp2 8

6