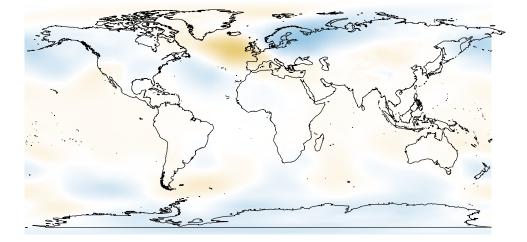

| Jan<br>totprec |           |  |             |  |  |
|----------------|-----------|--|-------------|--|--|
|                | (300,400] |  | (-5,5]      |  |  |
|                | (200,300] |  | (-20,-5]    |  |  |
|                | (100,200] |  | (-50,-20]   |  |  |
|                | (50,100]  |  | (–100,–50]  |  |  |
|                | (20,50]   |  | (–200,–100] |  |  |
|                | (5,20]    |  | (–300,–200] |  |  |