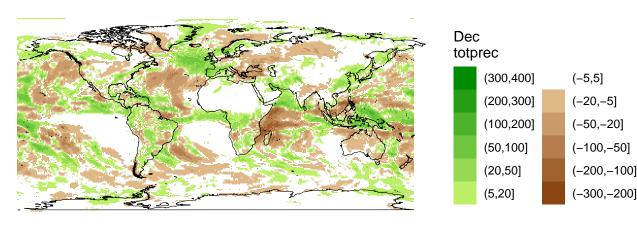

| Oct<br>totprec |  |           |  |            |  |  |
|----------------|--|-----------|--|------------|--|--|
|                |  | (300,400] |  | (-5,5]     |  |  |
|                |  | (200,300] |  | (-20,-5]   |  |  |
|                |  | (100,200] |  | (-50,-20]  |  |  |
|                |  | (50,100]  |  | (–100,–50] |  |  |
|                |  | (20,50]   |  | (–200,–100 |  |  |
|                |  | (5,20]    |  | (-300,-200 |  |  |
|                |  |           |  |            |  |  |