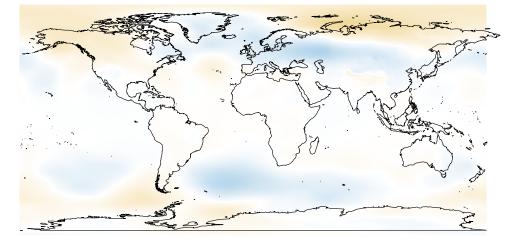

| Jan<br>totprec |           |  |             |  |  |
|----------------|-----------|--|-------------|--|--|
|                | (300,400] |  | (-5,5]      |  |  |
|                | (200,300] |  | (-20,-5]    |  |  |
|                | (100,200] |  | (-50,-20]   |  |  |
|                | (50,100]  |  | (–100,–50]  |  |  |
|                | (20,50]   |  | (–200,–100] |  |  |
|                | (5,20]    |  | (–300,–200] |  |  |