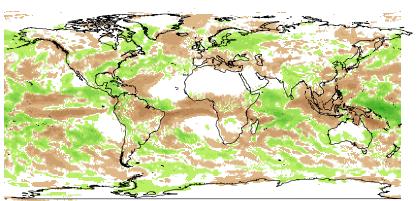

| Apr<br>totprec |  |           |  |        |  |
|----------------|--|-----------|--|--------|--|
|                |  | (500,600] |  | (–5,5] |  |
|                |  | (400,500] |  | (–20,– |  |
|                |  | (300,400] |  | (–50,– |  |
|                |  | (200,300] |  | (–100, |  |
|                |  | (100,200] |  | (–200, |  |
|                |  | (50,100]  |  | (–300, |  |
|                |  | (20,50]   |  | (–400, |  |
|                |  | (5,20]    |  |        |  |