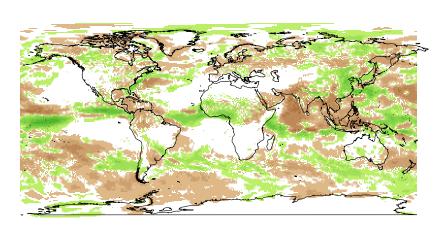

## 0]

May

temp2

10

(–5,5] (-20,-5] (-50,-20] (-100,-50] (-200,-100] (-300,-200] (-400,-300]

(-5,5] (-20,-5] (-50,-20] (-100,-50] (-200,-100] (-300,-200] (-400,-300]