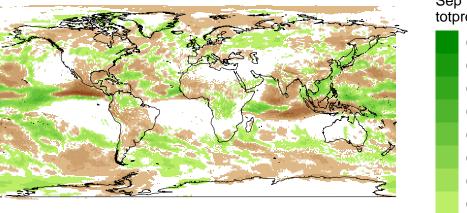

| Apr<br>totprec |  |           |  |        |  |
|----------------|--|-----------|--|--------|--|
|                |  | (500,600] |  | (–5,5] |  |
|                |  | (400,500] |  | (–20,– |  |
|                |  | (300,400] |  | (–50,– |  |
|                |  | (200,300] |  | (–100, |  |
|                |  | (100,200] |  | (–200, |  |
|                |  | (50,100]  |  | (–300, |  |
|                |  | (20,50]   |  | (–400, |  |
|                |  | (5,20]    |  |        |  |