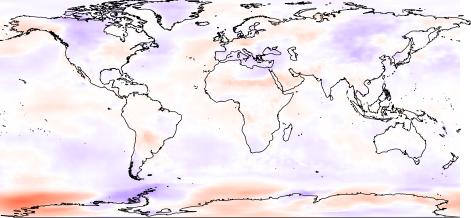

## 0]

May

temp2

10

(–5,5] (-20,-5] (-50,-20] (-100,-50] (-200,-100] (-300,-200] (-400,-300]

(-5,5] (-20,-5] (-50,-20] (-100,-50] (-200,-100] (-300,-200] (-400,-300]