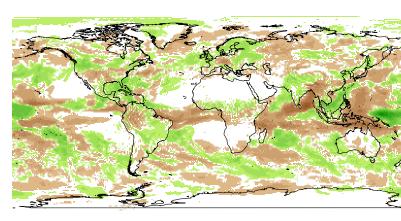

## Aug totprec (500,600] (400,500] (300,400] (200,300] (100,200] (50,100] (20,50]

(5,20]

E.

| 400,500] | (–20,–5]   |
|----------|------------|
| 300,400] | (–50,–20]  |
| 200,300] | (–100,–50] |
| 100,200] | (–200,–100 |
| 50,100]  | (-300,-200 |
| 20,50]   | (-400,-300 |
| 5,20]    |            |