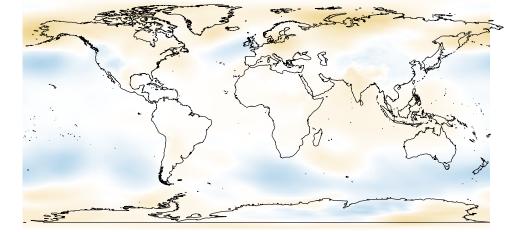

| Apr<br>totprec |  |           |  |        |  |
|----------------|--|-----------|--|--------|--|
|                |  | (500,600] |  | (–5,5] |  |
|                |  | (400,500] |  | (–20,– |  |
|                |  | (300,400] |  | (–50,– |  |
|                |  | (200,300] |  | (–100, |  |
|                |  | (100,200] |  | (–200, |  |
|                |  | (50,100]  |  | (–300, |  |
|                |  | (20,50]   |  | (–400, |  |
|                |  | (5,20]    |  |        |  |