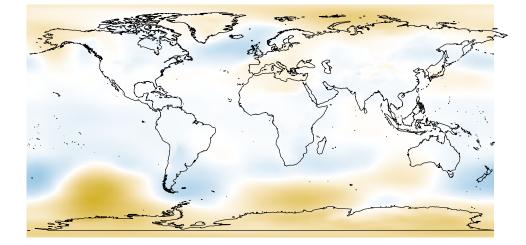

## Aug totprec (500,600] (400,500] (300,400] (200,300] (100,200] (50,100] (20,50]

(5,20]

E.

| 400,500] | (–20,–5]   |
|----------|------------|
| 300,400] | (–50,–20]  |
| 200,300] | (–100,–50] |
| 100,200] | (–200,–100 |
| 50,100]  | (-300,-200 |
| 20,50]   | (-400,-300 |
| 5,20]    |            |