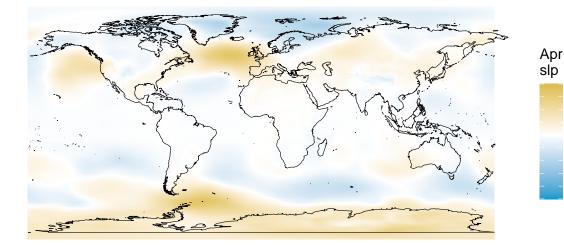

| Ap<br>tot | or<br>prec |            |
|-----------|------------|------------|
|           | (400,500]  | (5,20]     |
|           | (300,400]  | (-5,5]     |
|           | (200,300]  | (–20,–5]   |
|           | (100,200]  | (–50,–20]  |
|           | (50,100]   | (–100,–50] |
|           | (20,50]    | (–200,–100 |
|           |            |            |

 totp:

 (400,500]

 (300,400]

 (200,300]

 (100,200]

 (50,100]

 (20,50]

| Jul<br>otprec |           |  |             |         |  |
|---------------|-----------|--|-------------|---------|--|
|               | (400,500] |  | (5,20]      |         |  |
|               | (300,400] |  | (-5,5]      | and and |  |
|               | (200,300] |  | (-20,-5]    |         |  |
|               | (100,200] |  | (-50,-20]   |         |  |
|               | (50,100]  |  | (–100,–50]  |         |  |
|               | (20,50]   |  | (–200,–100] |         |  |