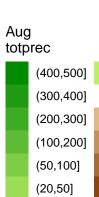

 totp:

 (400,500]

 (300,400]

 (200,300]

 (100,200]

 (50,100]

 (20,50]

| Jul<br>otprec |           |  |             |         |  |
|---------------|-----------|--|-------------|---------|--|
|               | (400,500] |  | (5,20]      |         |  |
|               | (300,400] |  | (-5,5]      | and and |  |
|               | (200,300] |  | (-20,-5]    |         |  |
|               | (100,200] |  | (-50,-20]   |         |  |
|               | (50,100]  |  | (–100,–50]  |         |  |
|               | (20,50]   |  | (–200,–100] |         |  |