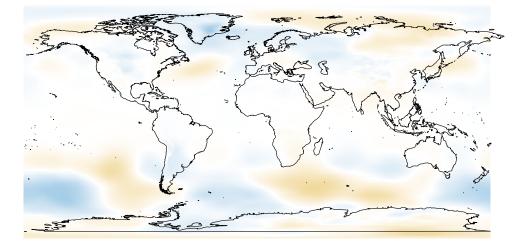

| Ap<br>tot | or<br>prec |            |
|-----------|------------|------------|
|           | (400,500]  | (5,20]     |
|           | (300,400]  | (-5,5]     |
|           | (200,300]  | (–20,–5]   |
|           | (100,200]  | (–50,–20]  |
|           | (50,100]   | (–100,–50] |
|           | (20,50]    | (–200,–100 |
|           |            |            |

 totp:

 (400,500]

 (300,400]

 (200,300]

 (100,200]

 (50,100]

 (20,50]

| Jul<br>otprec |           |  |             |         |  |
|---------------|-----------|--|-------------|---------|--|
|               | (400,500] |  | (5,20]      |         |  |
|               | (300,400] |  | (-5,5]      | and and |  |
|               | (200,300] |  | (-20,-5]    |         |  |
|               | (100,200] |  | (-50,-20]   |         |  |
|               | (50,100]  |  | (–100,–50]  |         |  |
|               | (20,50]   |  | (–200,–100] |         |  |