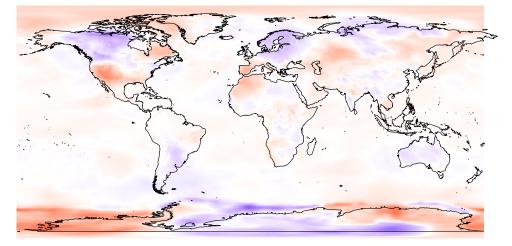

Jun

6

0

slp

(5,20] (-5,5] (-20,-5] (-50,-20] (-100,-50] (-200,-100]

(5,20] (-5,5] (-20,-5] (-50,-20] (-100,-50] (-200,-100]