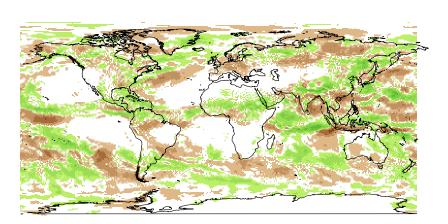

| Ap<br>tot | or<br>prec |            |
|-----------|------------|------------|
|           | (400,500]  | (5,20]     |
|           | (300,400]  | (-5,5]     |
|           | (200,300]  | (–20,–5]   |
|           | (100,200]  | (–50,–20]  |
|           | (50,100]   | (–100,–50] |
|           | (20,50]    | (–200,–100 |
|           |            |            |