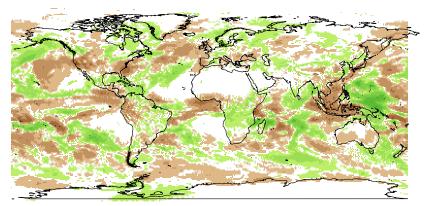

| Ap<br>tot | or<br>prec |            |
|-----------|------------|------------|
|           | (400,500]  | (5,20]     |
|           | (300,400]  | (-5,5]     |
|           | (200,300]  | (–20,–5]   |
|           | (100,200]  | (–50,–20]  |
|           | (50,100]   | (–100,–50] |
|           | (20,50]    | (–200,–100 |
|           |            |            |

 totp:

 (400,500]

 (300,400]

 (200,300]

 (100,200]

 (50,100]

 (20,50]

| Jul<br>otprec |           |  |             |         |  |
|---------------|-----------|--|-------------|---------|--|
|               | (400,500] |  | (5,20]      |         |  |
|               | (300,400] |  | (-5,5]      | and and |  |
|               | (200,300] |  | (-20,-5]    |         |  |
|               | (100,200] |  | (-50,-20]   |         |  |
|               | (50,100]  |  | (–100,–50]  |         |  |
|               | (20,50]   |  | (–200,–100] |         |  |