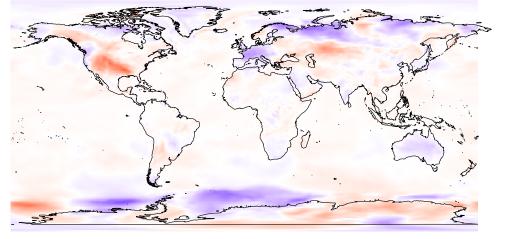

| Ap<br>tot | or<br>prec |            |
|-----------|------------|------------|
|           | (400,500]  | (5,20]     |
|           | (300,400]  | (-5,5]     |
|           | (200,300]  | (–20,–5]   |
|           | (100,200]  | (–50,–20]  |
|           | (50,100]   | (–100,–50] |
|           | (20,50]    | (–200,–100 |
|           |            |            |

 totp:

 (400,500]

 (300,400]

 (200,300]

 (100,200]

 (50,100]

 (20,50]

| Jul<br>otprec |           |  |             |         |  |
|---------------|-----------|--|-------------|---------|--|
|               | (400,500] |  | (5,20]      |         |  |
|               | (300,400] |  | (-5,5]      | and and |  |
|               | (200,300] |  | (-20,-5]    |         |  |
|               | (100,200] |  | (-50,-20]   |         |  |
|               | (50,100]  |  | (–100,–50]  |         |  |
|               | (20,50]   |  | (–200,–100] |         |  |