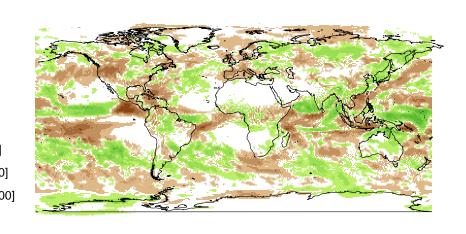

 totp:

 (400,500]

 (300,400]

 (200,300]

 (100,200]

 (50,100]

 (20,50]

| Jul<br>otprec |           |  |             |         |  |
|---------------|-----------|--|-------------|---------|--|
|               | (400,500] |  | (5,20]      |         |  |
|               | (300,400] |  | (-5,5]      | and and |  |
|               | (200,300] |  | (-20,-5]    |         |  |
|               | (100,200] |  | (-50,-20]   |         |  |
|               | (50,100]  |  | (–100,–50]  |         |  |
|               | (20,50]   |  | (–200,–100] |         |  |