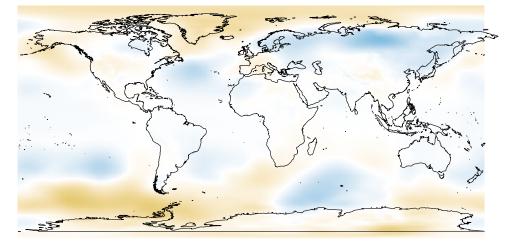

 totp:

 (400,500]

 (300,400]

 (200,300]

 (100,200]

 (50,100]

 (20,50]

| Jul<br>otprec |           |  |             |         |  |
|---------------|-----------|--|-------------|---------|--|
|               | (400,500] |  | (5,20]      |         |  |
|               | (300,400] |  | (-5,5]      | and and |  |
|               | (200,300] |  | (-20,-5]    |         |  |
|               | (100,200] |  | (-50,-20]   |         |  |
|               | (50,100]  |  | (–100,–50]  |         |  |
|               | (20,50]   |  | (–200,–100] |         |  |