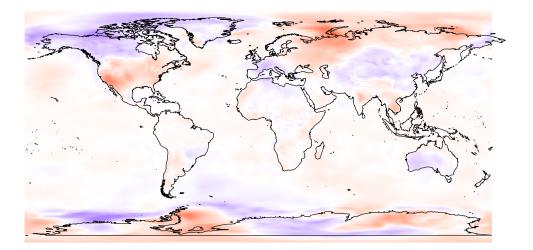

Jun

6

0

slp

(5,20] (-5,5] (-20,-5] (-50,-20] (-100,-50] (-200,-100]

(5,20] (-5,5] (-20,-5] (-50,-20] (-100,-50] (-200,-100]