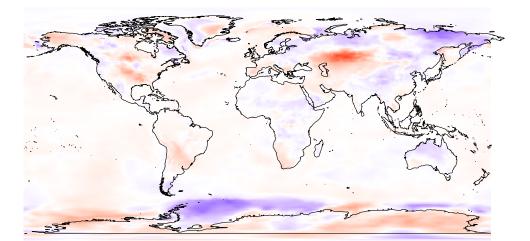

Jun

6

0

slp

(5,20] (-5,5] (-20,-5] (-50,-20] (-100,-50] (-200,-100]

(5,20] (-5,5] (-20,-5] (-50,-20] (-100,-50] (-200,-100]