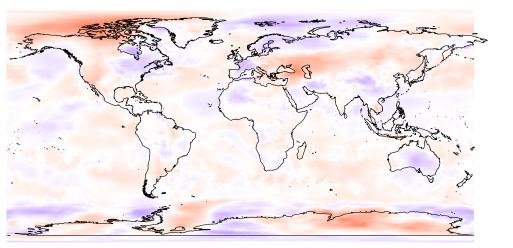

| Ap<br>tot | or<br>prec |            |
|-----------|------------|------------|
|           | (400,500]  | (5,20]     |
|           | (300,400]  | (-5,5]     |
|           | (200,300]  | (–20,–5]   |
|           | (100,200]  | (–50,–20]  |
|           | (50,100]   | (–100,–50] |
|           | (20,50]    | (–200,–100 |
|           |            |            |

 totp:

 (400,500]

 (300,400]

 (200,300]

 (100,200]

 (50,100]

 (20,50]

| Jul<br>otprec |           |  |             |         |  |
|---------------|-----------|--|-------------|---------|--|
|               | (400,500] |  | (5,20]      |         |  |
|               | (300,400] |  | (-5,5]      | and and |  |
|               | (200,300] |  | (-20,-5]    |         |  |
|               | (100,200] |  | (-50,-20]   |         |  |
|               | (50,100]  |  | (–100,–50]  |         |  |
|               | (20,50]   |  | (–200,–100] |         |  |