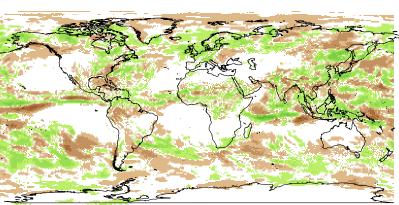

Jun

6

0

slp

(5,20] (-5,5] (-20,-5] (-50,-20] (-100,-50] (-200,-100]

(5,20] (-5,5] (-20,-5] (-50,-20] (-100,-50] (-200,-100]