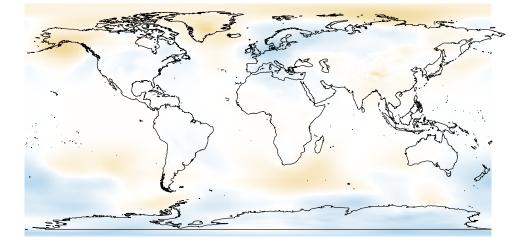

 totp:

 (400,500]

 (300,400]

 (200,300]

 (100,200]

 (50,100]

 (20,50]

| Jul<br>otprec |           |  |             |         |  |
|---------------|-----------|--|-------------|---------|--|
|               | (400,500] |  | (5,20]      |         |  |
|               | (300,400] |  | (-5,5]      | and and |  |
|               | (200,300] |  | (-20,-5]    |         |  |
|               | (100,200] |  | (-50,-20]   |         |  |
|               | (50,100]  |  | (–100,–50]  |         |  |
|               | (20,50]   |  | (–200,–100] |         |  |