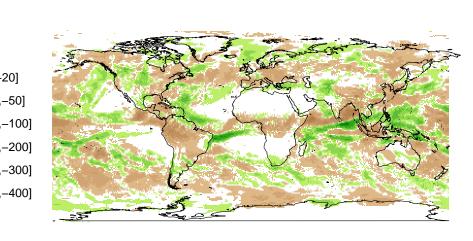

| Jul<br>totp | orec      |             |  |
|-------------|-----------|-------------|--|
|             | (200,300] | (–50,–20]   |  |
|             | (100,200] | (–100,–50]  |  |
|             | (50,100]  | (–200,–100] |  |
|             | (20,50]   | (-300,-200] |  |
|             | (5,20]    | (-400,-300] |  |
|             | (-5,5]    | (–500,–400] |  |
|             | (–20,–5]  |             |  |