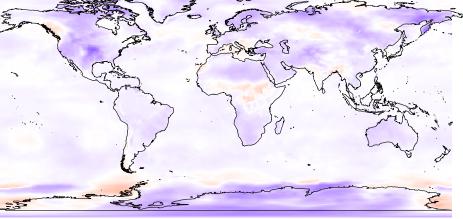

temp2

6

-2 -4 -6

(-500,-400]

(-50,-20] (-100,-50] (-200,-100] (-300,-200] (-400,-300] (-500,-400]