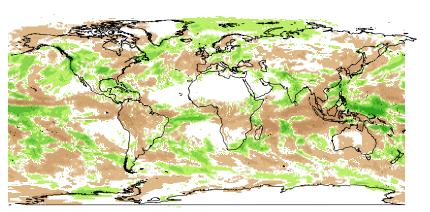

| totprec |  |           |  |             |  |  |  |  |
|---------|--|-----------|--|-------------|--|--|--|--|
|         |  | (200,300] |  | (-50,-20]   |  |  |  |  |
|         |  | (100,200] |  | (-100,-50]  |  |  |  |  |
|         |  | (50,100]  |  | (-200,-100  |  |  |  |  |
|         |  | (20,50]   |  | (-300,-200  |  |  |  |  |
|         |  | (5,20]    |  | (-400,-300) |  |  |  |  |
|         |  | (-5,5]    |  | (-500,-400) |  |  |  |  |
|         |  | (-20,-5]  |  |             |  |  |  |  |
|         |  |           |  |             |  |  |  |  |