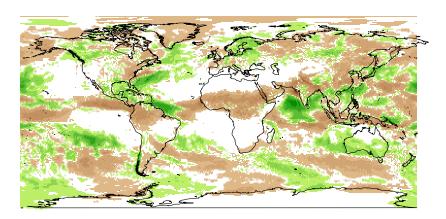

| totprec |  |           |  |             |  |  |  |  |
|---------|--|-----------|--|-------------|--|--|--|--|
|         |  | (200,300] |  | (-50,-20]   |  |  |  |  |
|         |  | (100,200] |  | (-100,-50]  |  |  |  |  |
|         |  | (50,100]  |  | (-200,-100  |  |  |  |  |
|         |  | (20,50]   |  | (-300,-200  |  |  |  |  |
|         |  | (5,20]    |  | (-400,-300) |  |  |  |  |
|         |  | (-5,5]    |  | (-500,-400) |  |  |  |  |
|         |  | (-20,-5]  |  |             |  |  |  |  |
|         |  |           |  |             |  |  |  |  |