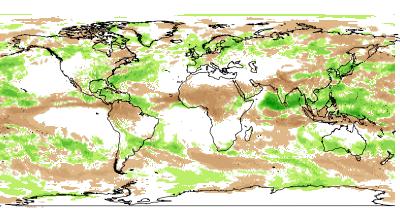

| totprec |  |           |  |             |  |  |  |  |
|---------|--|-----------|--|-------------|--|--|--|--|
|         |  | (200,300] |  | (-50,-20]   |  |  |  |  |
|         |  | (100,200] |  | (-100,-50]  |  |  |  |  |
|         |  | (50,100]  |  | (-200,-100  |  |  |  |  |
|         |  | (20,50]   |  | (-300,-200  |  |  |  |  |
|         |  | (5,20]    |  | (-400,-300) |  |  |  |  |
|         |  | (-5,5]    |  | (-500,-400) |  |  |  |  |
|         |  | (-20,-5]  |  |             |  |  |  |  |
|         |  |           |  |             |  |  |  |  |