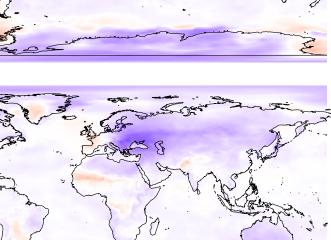

|
|         |  | (5,20]    |  | (-400,-300) |  |  |  |  |
|         |  | (-5,5]    |  | (-500,-400) |  |  |  |  |
|         |  | (-20,-5]  |  |             |  |  |  |  |
|         |  |           |  |             |  |  |  |  |







| Jul<br>totp | orec      |             |  |
|-------------|-----------|-------------|--|
|             | (200,300] | (–50,–20]   |  |
|             | (100,200] | (–100,–50]  |  |
|             | (50,100]  | (–200,–100] |  |
|             | (20,50]   | (-300,-200] |  |
|             | (5,20]    | (-400,-300] |  |
|             | (-5,5]    | (–500,–400] |  |
|             | (–20,–5]  |             |  |

12

-8

-12

-8

-12

6

-2

-4 -6

Jul

temp2

6

-2

-4

-6

Jul slp















-3



May

Aug

temp2

6

0

-2 -4

-6

-5

temp2

6

-2 -4 -6

















(-500,-400]









(-50,-20] (-100,-50] (-200,-100] (-300,-200] (-400,-300] (-500,-400]