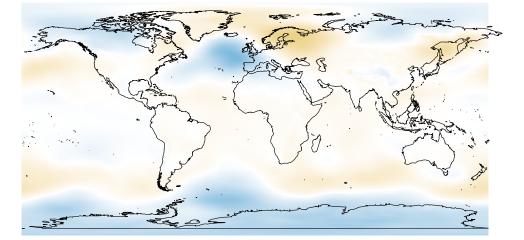

| Oct<br>totprec |           |  |             |
|----------------|-----------|--|-------------|
|                | (400,500] |  | (-20,-5]    |
|                | (300,400] |  | (-50,-20]   |
|                | (200,300] |  | (–100,–50]  |
|                | (100,200] |  | (-200,-100] |
|                | (50,100]  |  | (-300,-200] |
|                | (20,50]   |  | (-400,-300] |
|                | (5,20]    |  | (-500,-400] |
| (-5,5]         |           |  |             |