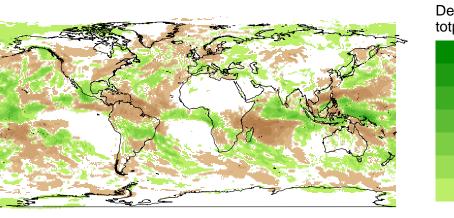

| Oct<br>totprec |           |  |             |
|----------------|-----------|--|-------------|
|                | (400,500] |  | (-20,-5]    |
|                | (300,400] |  | (-50,-20]   |
|                | (200,300] |  | (–100,–50]  |
|                | (100,200] |  | (-200,-100] |
|                | (50,100]  |  | (-300,-200] |
|                | (20,50]   |  | (-400,-300] |
|                | (5,20]    |  | (-500,-400] |
| (-5,5]         |           |  |             |