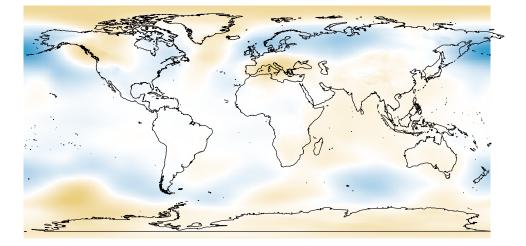

| Oct<br>totprec |           |  |             |
|----------------|-----------|--|-------------|
|                | (400,500] |  | (-20,-5]    |
|                | (300,400] |  | (-50,-20]   |
|                | (200,300] |  | (–100,–50]  |
|                | (100,200] |  | (-200,-100] |
|                | (50,100]  |  | (-300,-200] |
|                | (20,50]   |  | (-400,-300] |
|                | (5,20]    |  | (-500,-400] |
| (-5,5]         |           |  |             |