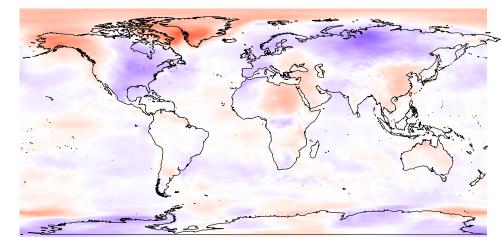

t<br>totprec |           |  |             |
|----------------|-----------|--|-------------|
|                | (400,500] |  | (-20,-5]    |
|                | (300,400] |  | (-50,-20]   |
|                | (200,300] |  | (–100,–50]  |
|                | (100,200] |  | (-200,-100] |
|                | (50,100]  |  | (-300,-200] |
|                | (20,50]   |  | (-400,-300] |
|                | (5,20]    |  | (-500,-400] |
| (-5,5]         |           |  |             |

Jan totprec

(400,500]

(300,400]

(200,300]

(100,200]

(50,100]

(20,50]

(5,20]

(–5,5]

12

-8

Jan

slp

-12

-12

8

6

0

-2

-4

Jan

temp2

- 8

6

0

-2

-4

(-20,-5]

(-50,-20]

(-100,-50]

(-200,-100]

(-300,-200]

(-400,-300]

(-500,-400]



















Nov temp2

- 8

6

0

-2

-4 -6



- all















(-20,-5] (-50,-20] (-100,-50] (-200,-100] (-300,-200] (-400,-300] (-500,-400]







(-20,-5] (-50,-20] (-100,-50] (-200,-100] (-300,-200] (-400,-300] (-500,-400]