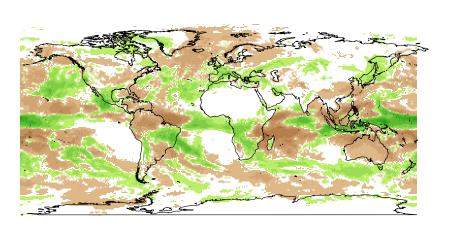

| Oct<br>totprec |           |  |             |
|----------------|-----------|--|-------------|
|                | (400,500] |  | (-20,-5]    |
|                | (300,400] |  | (-50,-20]   |
|                | (200,300] |  | (–100,–50]  |
|                | (100,200] |  | (-200,-100] |
|                | (50,100]  |  | (-300,-200] |
|                | (20,50]   |  | (-400,-300] |
|                | (5,20]    |  | (-500,-400] |
| (-5,5]         |           |  |             |