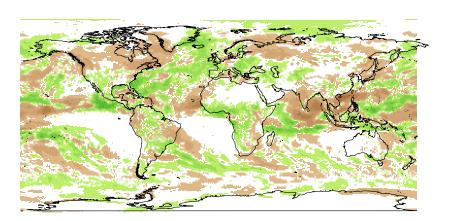

Jan totprec

(400,500]

(300,400]

(200,300]

(100,200]

(50,100]

(20,50]

(5,20]