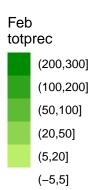

| Oct<br>totprec |  |           |  |          |  |  |
|----------------|--|-----------|--|----------|--|--|
|                |  | (200,300] |  | (-20,-5] |  |  |
|                |  | (100,200] |  | (-50,-20 |  |  |
|                |  | (50,100]  |  | (–100,–5 |  |  |
|                |  | (20,50]   |  | (-200,-1 |  |  |
|                |  | (5,20]    |  | (-300,-2 |  |  |
|                |  | (-5,5]    |  |          |  |  |
|                |  |           |  |          |  |  |