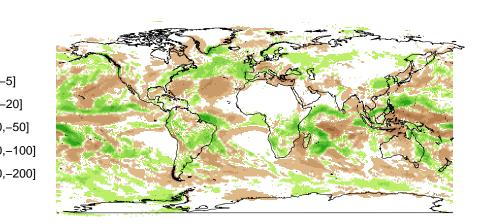

8

6

0

-2 -4

-2 -4 -6

| Jan<br>otprec |           |  |             |  |  |  |
|---------------|-----------|--|-------------|--|--|--|
|               | (200,300] |  | (-20,-5]    |  |  |  |
|               | (100,200] |  | (-50,-20]   |  |  |  |
|               | (50,100]  |  | (–100,–50]  |  |  |  |
|               | (20,50]   |  | (-200,-100] |  |  |  |
|               | (5,20]    |  | (-300,-200] |  |  |  |
|               | (-5,5]    |  |             |  |  |  |
|               |           |  |             |  |  |  |