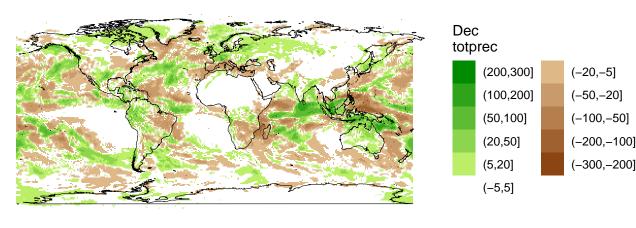

| Oct<br>totprec |  |           |  |          |  |  |
|----------------|--|-----------|--|----------|--|--|
|                |  | (200,300] |  | (-20,-5] |  |  |
|                |  | (100,200] |  | (-50,-20 |  |  |
|                |  | (50,100]  |  | (–100,–5 |  |  |
|                |  | (20,50]   |  | (-200,-1 |  |  |
|                |  | (5,20]    |  | (-300,-2 |  |  |
|                |  | (-5,5]    |  |          |  |  |
|                |  |           |  |          |  |  |