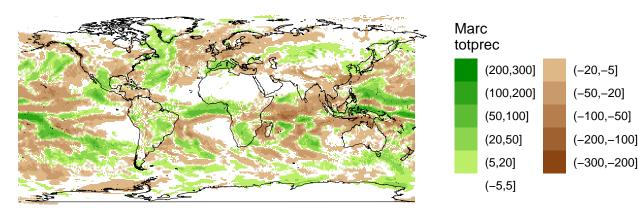

8

6

0

-2 -4

-2 -4 -6

| Jan<br>otprec |           |  |             |  |  |  |
|---------------|-----------|--|-------------|--|--|--|
|               | (200,300] |  | (-20,-5]    |  |  |  |
|               | (100,200] |  | (-50,-20]   |  |  |  |
|               | (50,100]  |  | (–100,–50]  |  |  |  |
|               | (20,50]   |  | (-200,-100] |  |  |  |
|               | (5,20]    |  | (-300,-200] |  |  |  |
|               | (-5,5]    |  |             |  |  |  |
|               |           |  |             |  |  |  |