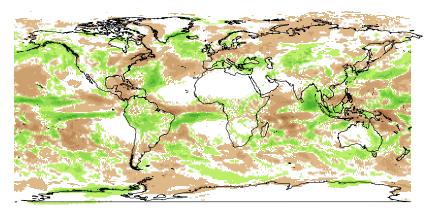

| Apr<br>totprec |           |  |             |  |  |
|----------------|-----------|--|-------------|--|--|
|                | (300,400] |  | (–20,–5]    |  |  |
|                | (200,300] |  | (-50,-20]   |  |  |
|                | (100,200] |  | (–100,–50]  |  |  |
|                | (50,100]  |  | (-200,-100] |  |  |
|                | (20,50]   |  | (-300,-200] |  |  |
|                | (5,20]    |  | (-400,-300] |  |  |
|                | (-5,5]    |  |             |  |  |