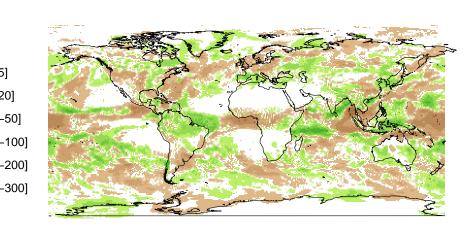

-4

-12

| Jul<br>totprec |           |  |             |  |  |
|----------------|-----------|--|-------------|--|--|
|                | (300,400] |  | (-20,-5]    |  |  |
|                | (200,300] |  | (-50,-20]   |  |  |
|                | (100,200] |  | (–100,–50]  |  |  |
|                | (50,100]  |  | (-200,-100] |  |  |
|                | (20,50]   |  | (-300,-200] |  |  |
|                | (5,20]    |  | (-400,-300] |  |  |
|                | (-5,5]    |  |             |  |  |