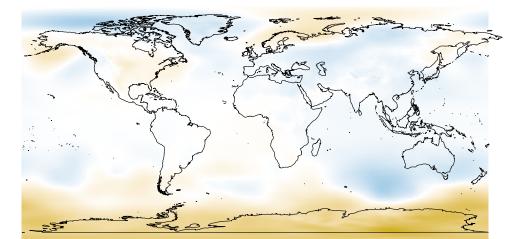

-4

-12

| Jul<br>totprec |           |  |             |  |  |
|----------------|-----------|--|-------------|--|--|
|                | (300,400] |  | (-20,-5]    |  |  |
|                | (200,300] |  | (-50,-20]   |  |  |
|                | (100,200] |  | (–100,–50]  |  |  |
|                | (50,100]  |  | (-200,-100] |  |  |
|                | (20,50]   |  | (-300,-200] |  |  |
|                | (5,20]    |  | (-400,-300] |  |  |
|                | (-5,5]    |  |             |  |  |