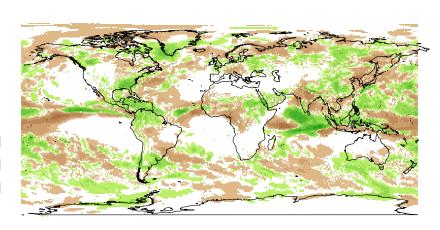

| Apr<br>totprec |           |  |             |  |  |
|----------------|-----------|--|-------------|--|--|
|                | (300,400] |  | (–20,–5]    |  |  |
|                | (200,300] |  | (-50,-20]   |  |  |
|                | (100,200] |  | (–100,–50]  |  |  |
|                | (50,100]  |  | (-200,-100] |  |  |
|                | (20,50]   |  | (-300,-200] |  |  |
|                | (5,20]    |  | (-400,-300] |  |  |
|                | (-5,5]    |  |             |  |  |