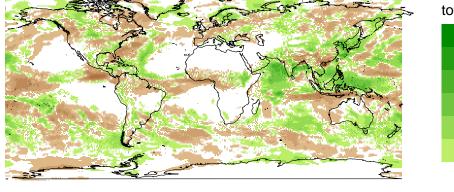

| (-5,5]    |  |             |  |  |

-8

-8

-12

- 8

6

-2

-4

-2

-4

-12







| Jul<br>totprec |           |  |             |  |  |
|----------------|-----------|--|-------------|--|--|
|                | (300,400] |  | (-20,-5]    |  |  |
|                | (200,300] |  | (-50,-20]   |  |  |
|                | (100,200] |  | (–100,–50]  |  |  |
|                | (50,100]  |  | (-200,-100] |  |  |
|                | (20,50]   |  | (-300,-200] |  |  |
|                | (5,20]    |  | (-400,-300] |  |  |
|                | (-5,5]    |  |             |  |  |

















May temp2

- 8

-2

-4





Jun slp

12













(-20,-5]

(-50,-20]

(-100, -50]

(-200,-100]

(-300,-200]

-400,-300]







(-20,-5] (-50,-20] (-100,-50] (-200,-100] (-300,-200] (-400,-300]