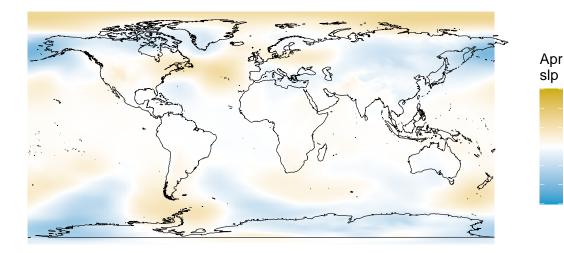

| Apr<br>totprec |           |  |             |  |  |
|----------------|-----------|--|-------------|--|--|
|                | (300,400] |  | (–20,–5]    |  |  |
|                | (200,300] |  | (-50,-20]   |  |  |
|                | (100,200] |  | (–100,–50]  |  |  |
|                | (50,100]  |  | (-200,-100] |  |  |
|                | (20,50]   |  | (-300,-200] |  |  |
|                | (5,20]    |  | (-400,-300] |  |  |
|                | (-5,5]    |  |             |  |  |