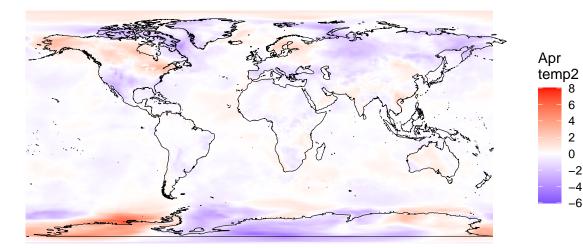

| Apr<br>totprec |           |  |             |  |  |
|----------------|-----------|--|-------------|--|--|
|                | (300,400] |  | (–20,–5]    |  |  |
|                | (200,300] |  | (-50,-20]   |  |  |
|                | (100,200] |  | (–100,–50]  |  |  |
|                | (50,100]  |  | (-200,-100] |  |  |
|                | (20,50]   |  | (-300,-200] |  |  |
|                | (5,20]    |  | (-400,-300] |  |  |
|                | (-5,5]    |  |             |  |  |

-8

-8

-12

- 8

6

-2

-4

-2

-4

-12







| Jul<br>totprec |           |  |             |  |  |
|----------------|-----------|--|-------------|--|--|
|                | (300,400] |  | (-20,-5]    |  |  |
|                | (200,300] |  | (-50,-20]   |  |  |
|                | (100,200] |  | (–100,–50