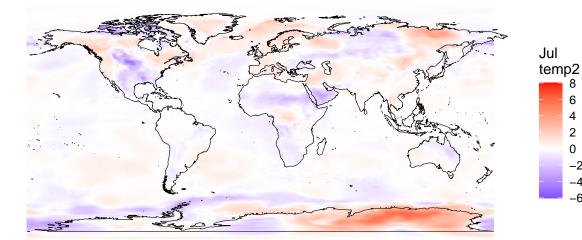

| Apr<br>totprec |           |  |             |  |  |
|----------------|-----------|--|-------------|--|--|
|                | (300,400] |  | (–20,–5]    |  |  |
|                | (200,300] |  | (-50,-20]   |  |  |
|                | (100,200] |  | (–100,–50]  |  |  |
|                | (50,100]  |  | (-200,-100] |  |  |
|                | (20,50]   |  | (-300,-200] |  |  |
|                | (5,20]    |  | (-400,-300] |  |  |
|                | (-5,5]    |  |             |  |  |

-8

-8

-12

- 8

6

-2

-4

-2

-4

-12







| Jul<br>totprec |           |  |             |  |  |
|----------------|-----------|--|-------------|--|--|
|                | (300,400] |  | (-20,-5]    |  |  |
|                | (200,300] |  | (-50,-20]   |  |  |
|                | (100,200] |  | (–100,–50]