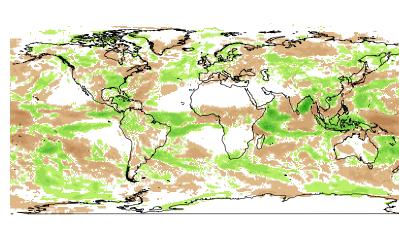

(400,500]

(300,400]

(200,300]

(100,200]

(50,100]

(20,50]

(5,20]

(-5,5]

(-20,-5]

(-50,-20]

(-100,-50]

(-200,-100]

(-300,-200]

(-400,-300]

(-500,-400]

(-600,-500]