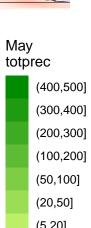

(400,500]

(300,400]

(200,300]

(100,200]

(50,100]

(20,50]

(5,20]

(-5,5]

(-20,-5]

(-50,-20]

(-100,-50]

(-200,-100]

(-300,-200]

(-400,-300]

(-500,-400]

(-600,-500]