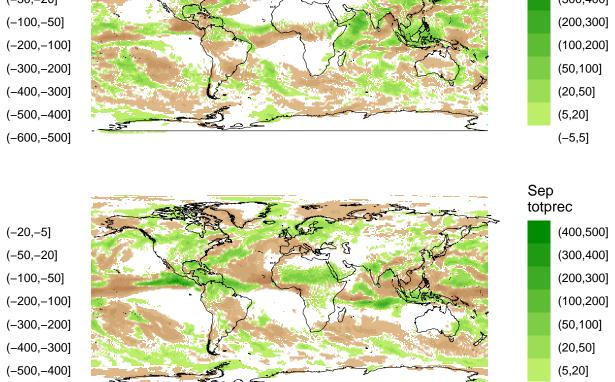

| Apr<br>totprec |           |  |             |
|----------------|-----------|--|-------------|
|                | (400,500] |  | (-20,-5]    |
|                | (300,400] |  | (-50,-20]   |
|                | (200,300] |  | (–100,–50]  |
|                | (100,200] |  | (-200,-100] |
|                | (50,100]  |  | (-300,-200] |
|                | (20,50]   |  | (-400,-300] |
|                | (5,20]    |  | (-500,-400] |
|                | (-5,5]    |  | (-600,-500] |

(400,500]

(300,400]

(200,300]

(100,200]

(50,100]

(20,50]

(5,20]

(-5,5]

(-20,-5]

(-50,-20]

(-100,-50]

(-200,-100]

(-300,-200]

(-400,-300]

(-500,-400]

(-600,-500]