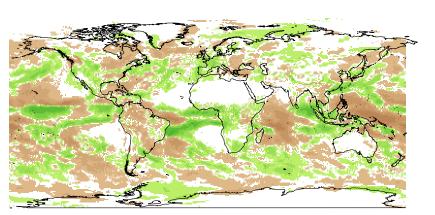

(400,500]

(300,400]

(200,300]

(100,200]

(50,100]

(20,50]

(5,20]

(-5,5]

(-20,-5]

(-50,-20]

(-100,-50]

(-200,-100]

(-300,-200]

(-400,-300]

(-500,-400]

(-600,-500]