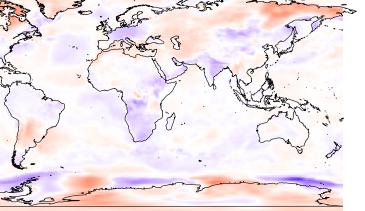

r>totprec |           |  |             |
|----------------|-----------|--|-------------|
|                | (400,500] |  | (-20,-5]    |
|                | (300,400] |  | (-50,-20]   |
|                | (200,300] |  | (–100,–50]  |
|                | (100,200] |  | (-200,-100] |
|                | (50,100]  |  | (-300,-200] |
|                | (20,50]   |  | (-400,-300] |
|                | (5,20]    |  | (-500,-400] |
|                | (-5,5]    |  | (-600,-500] |

(400,500]

(300,400]

(200,300]

(100,200]

(50,100]

(20,50]

(5,20]

(-5,5]

(-20,-5]

(-50,-20]

(-100,-50]

(-200,-100]

(-300,-200]

(-400,-300]

(-500,-400]

(-600,-500]

0

-2 -4

-6 -8

-2 -4 -6 -8

Apr

Jul

temp2

6

-2

6

-2





(5,20]

(-5,5]















May

temp2

6

-2

-4

Aug

temp2

6

-2

-4













Jun totprec



(-20,-5] (-50,-20] (-100,-50] (-200,-100] (-300,-200] (-400,-300]





(–5,5]



(-600,-500]