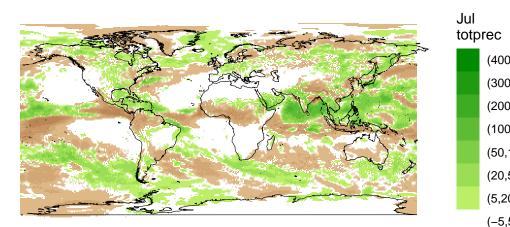

(400,500]

(300,400]

(200,300]

(100,200]

(50,100]

(20,50]

(5,20]

(-5,5]

(-20,-5]

(-50,-20]

(-100,-50]

(-200,-100]

(-300,-200]

(-400,-300]

(-500,-400]

(-600,-500]