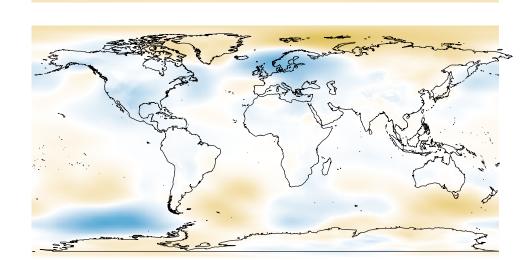

| Apr<br>totprec |           |  |             |
|----------------|-----------|--|-------------|
|                | (400,500] |  | (-20,-5]    |
|                | (300,400] |  | (-50,-20]   |
|                | (200,300] |  | (–100,–50]  |
|                | (100,200] |  | (-200,-100] |
|                | (50,100]  |  | (-300,-200] |
|                | (20,50]   |  | (-400,-300] |
|                | (5,20]    |  | (-500,-400] |
|                | (-5,5]    |  | (-600,-500] |

(400,500]

(300,400]

(200,300]

(100,200]

(50,100]

(20,50]

(5,20]

(-5,5]

(-20,-5]

(-50,-20]

(-100,-50]

(-200,-100]

(-300,-200]

(-400,-300]

(-500,-400]

(-600,-500]

0

-2 -4

-6 -8

-2 -4 -6 -8

Apr

Jul

temp2

6

-2

6

-2





(5,20]

(-5,5]















May

temp2

6

-2

-4

Aug

temp2

6

-2

-4













Jun totprec



(-20,-5] (-50,-20] (-100,-50] (-200,-100] (-300,-200] (-400,-300]





(–5,5]



(-600,-500]