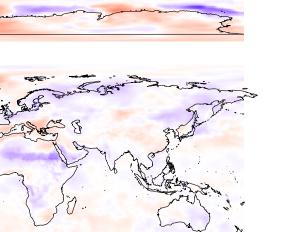

totprec |           |  |             |
|----------------|-----------|--|-------------|
|                | (400,500] |  | (-20,-5]    |
|                | (300,400] |  | (-50,-20]   |
|                | (200,300] |  | (–100,–50]  |
|                | (100,200] |  | (-200,-100] |
|                | (50,100]  |  | (-300,-200] |
|                | (20,50]   |  | (-400,-300] |
|                | (5,20]    |  | (-500,-400] |
|                | (-5,5]    |  | (-600,-500] |

(400,500]

(300,400]

(200,300]

(100,200]

(50,100]

(20,50]

(5,20]

(-5,5]

(-20,-5]

(-50,-20]

(-100,-50]

(-200,-100]

(-300,-200]

(-400,-300]

(-500,-400]

(-600,-500]

0

-2 -4

-6 -8

-2 -4 -6 -8

Apr

Jul

temp2

6

-2

6

-2





(5,20]

(-5,5]















May

temp2

6

-2

-4

Aug

temp2

6

-2

-4













Jun totprec



(-20,-5] (-50,-20] (-100,-50] (-200,-100] (-300,-200] (-400,-300]





(–5,5]



(-600,-500]