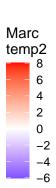

]   |  |  |
|                | (50,100]  |  | (-50,-20]  |  |  |
|                | (20,50]   |  | (–100,–50] |  |  |
|                | (5,20]    |  | (–200,–100 |  |  |
|                |           |  |            |  |  |



Nov totprec (200,300] (100,200] (50,100] (20,50] (5,20]



| Jan<br>totprec |           |  |             |  |  |
|----------------|-----------|--|-------------|--|--|
|                | (200,300] |  | (–5,5]      |  |  |
|                | (100,200] |  | (-20,-5]    |  |  |
|                | (50,100]  |  | (-50,-20]   |  |  |
|                | (20,50]   |  | (–100,–50]  |  |  |
|                | (5,20]    |  | (-200,-100] |  |  |
|                |           |  |             |  |  |









Nov temp2

- 8

0

-2

-4 -6

Feb

temp2

- 8

0

-2 -4

-6



















(-5,5] (-20,-5] (-50,-20] (-100,-50] (-200,-100]