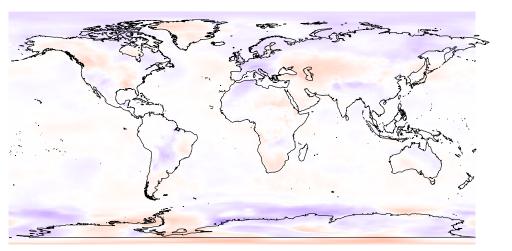

Aug

temp2

6

-2 -4 -6 -8 -10

(-20,-5] (-50,-20] (-100,-50] (-200,-100] (-300,-200]

(-20,-5] (-50,-20] (-100,-50] (-200,-100] (-300,-200]