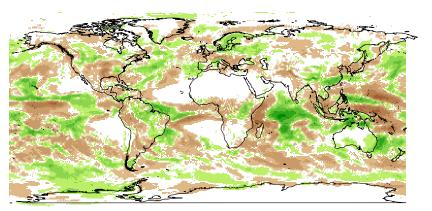

| Apr<br>totprec |  |           |  |           |  |  |
|----------------|--|-----------|--|-----------|--|--|
|                |  | (200,300] |  | (–20,–5]  |  |  |
|                |  | (100,200] |  | (-50,-20] |  |  |
|                |  | (50,100]  |  | (–100,–50 |  |  |
|                |  | (20,50]   |  | (-200,-10 |  |  |
|                |  | (5,20]    |  | (-300,-20 |  |  |
|                |  | (-5,5]    |  |           |  |  |
|                |  |           |  |           |  |  |