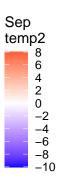

Aug

temp2

6

-2 -4 -6 -8 -10

(-20,-5] (-50,-20] (-100,-50] (-200,-100] (-300,-200]

(-20,-5] (-50,-20] (-100,-50] (-200,-100] (-300,-200]