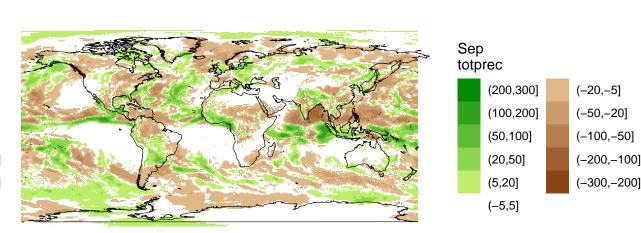

Jul totprec

(-5,5]

| rec       |             | - Star |
|-----------|-------------|--------|
| (200,300] | (–20,–5]    |        |
| (100,200] | (-50,-20]   |        |
| (50,100]  | (–100,–50]  |        |
| (20,50]   | (–200,–100] |        |
| (5,20]    | (-300,-200] |        |
|           |             |        |