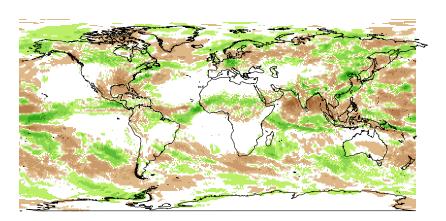

Jul totprec

(-5,5]

| rec       |             | - Star |
|-----------|-------------|--------|
| (200,300] | (–20,–5]    |        |
| (100,200] | (-50,-20]   |        |
| (50,100]  | (–100,–50]  |        |
| (20,50]   | (–200,–100] |        |
| (5,20]    | (-300,-200] |        |
|           |             |        |