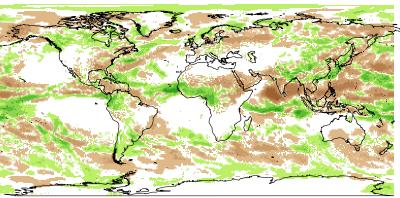

Jul totprec

(-5,5]

| rec       |             | - Star |
|-----------|-------------|--------|
| (200,300] | (–20,–5]    |        |
| (100,200] | (-50,-20]   |        |
| (50,100]  | (–100,–50]  |        |
| (20,50]   | (–200,–100] |        |
| (5,20]    | (-300,-200] |        |
|           |             |        |