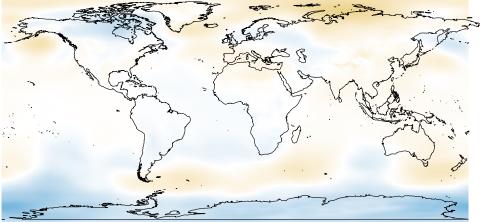

Aug

temp2

6

-2 -4 -6 -8 -10

(-20,-5] (-50,-20] (-100,-50] (-200,-100] (-300,-200]

(-20,-5] (-50,-20] (-100,-50] (-200,-100] (-300,-200]