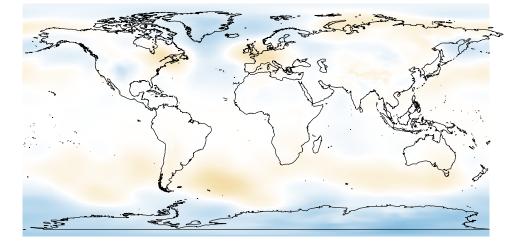

Jul

temp2

-2 -4 -6 -8 -10

-2 -4 -6 -8 -10 -12

-2 -4 -6 -8 -10 -12

May temp2

4

-2 -4 -6 -8 -10