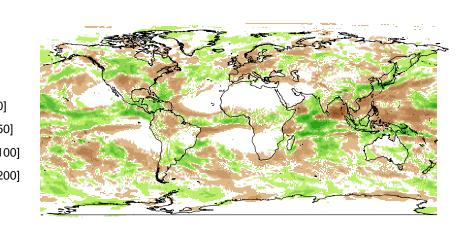

Jul totprec

(-5,5]

| rec       |             | - Star |
|-----------|-------------|--------|
| (200,300] | (–20,–5]    |        |
| (100,200] | (-50,-20]   |        |
| (50,100]  | (–100,–50]  |        |
| (20,50]   | (–200,–100] |        |
| (5,20]    | (-300,-200] |        |
|           |             |        |