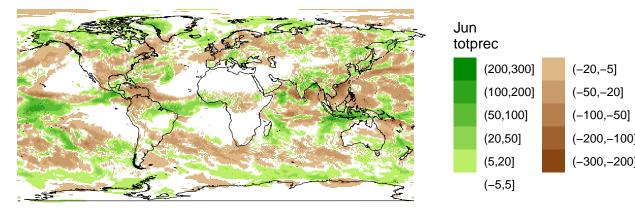

Jul totprec

(-5,5]

| rec       |             | - Star |
|-----------|-------------|--------|
| (200,300] | (–20,–5]    |        |
| (100,200] | (-50,-20]   |        |
| (50,100]  | (–100,–50]  |        |
| (20,50]   | (–200,–100] |        |
| (5,20]    | (-300,-200] |        |
|           |             |        |