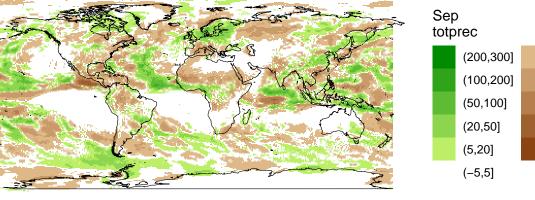

| Apr<br>totp | orec      |            |
|-------------|-----------|------------|
|             | (200,300] | (-20,-5]   |
|             | (100,200] | (-50,-20]  |
|             | (50,100]  | (–100,–50] |
|             | (20,50]   | (-200,-100 |
|             | (5,20]    | (-300,-200 |
|             | (–5,5]    |            |
|             |           |            |

(–100,–50] (-200,-100] (-300,-200]

(-200,-100]

(-300,-200]