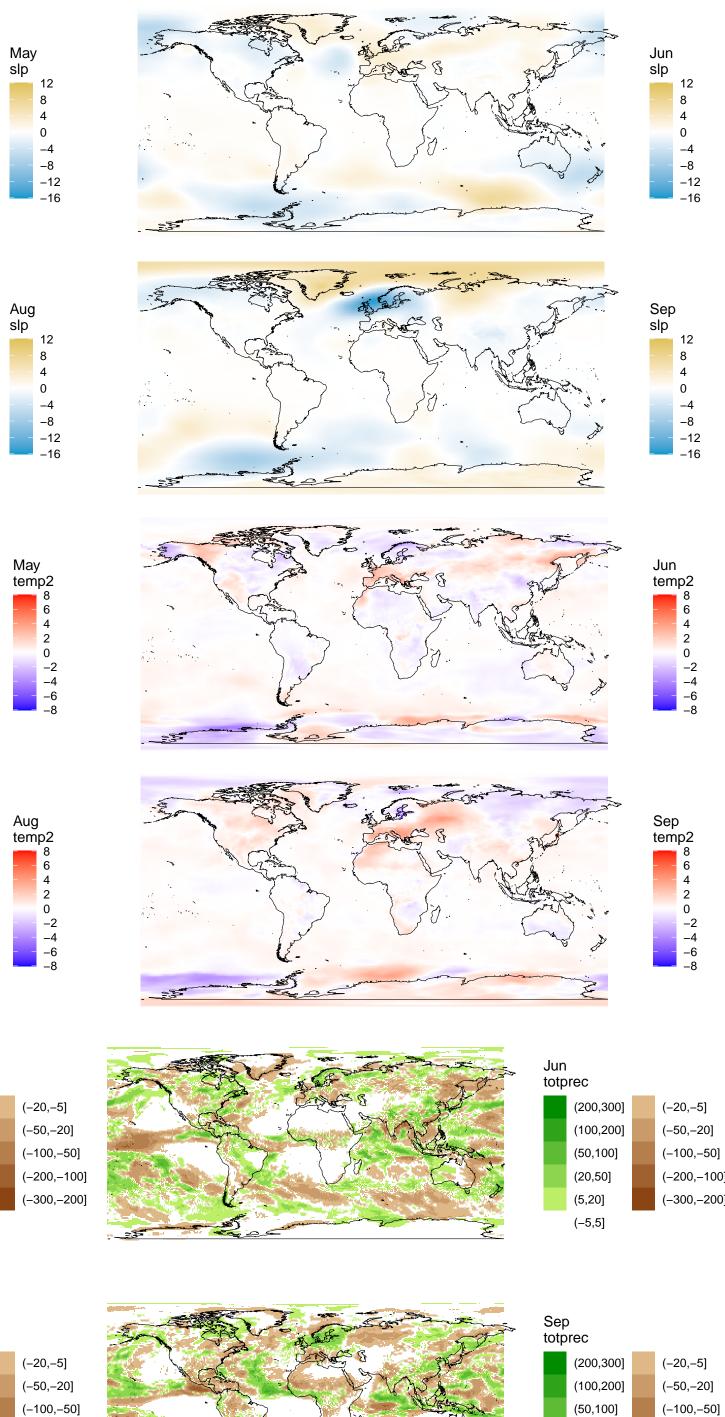

-12 -16

-8

-12 -16

- 8

4

-2 -4 -6

Jul

temp2

- 8

4 2

0

-2 -4 -6

May totprec (200,300] (100,200] (50,100] (20,50] (5,20] (–5,5]

| Jul<br>totprec |           |  |             |  |  |
|----------------|-----------|--|-------------|--|--|
|                | (200,300] |  | (-20,-5]    |  |  |
|                | (100,200] |  | (-50,-20]   |  |  |
|                | (50,100]  |  | (–100,–50]  |  |  |
|                | (20,50]   |  | (–200,–100] |  |  |
|                | (5,20]    |  | (-300,-200] |  |  |
|                | (-5,5]    |  |             |  |  |