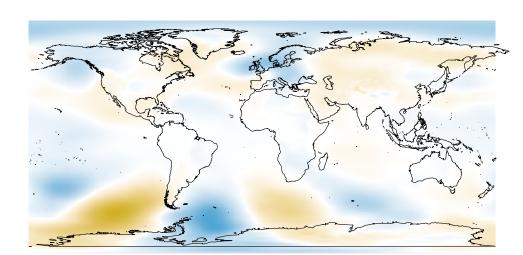

(800,900] (700,800] (600,700] (500,600] (400,500] (300,400] (200,300] (100,200] (50,100] (20,50]

Apr

slp

Jul

slp

-2 -4 -6 -8 -10

Apr

temp2