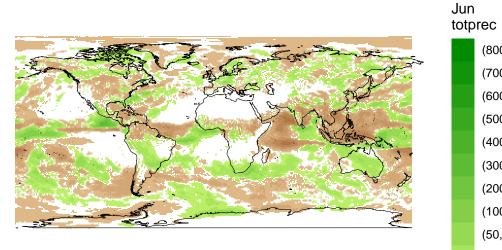

temp2

Aug

temp2

(5,20] (-5,5] (-20,-5] (-50,-20] (-100,-50] (-200,-100] (-300,-200] (-400,-300] (-500,-400] (-600,-500]

| 2              |           |  |             |
|----------------|-----------|--|-------------|
| Jun<br>totprec |           |  |             |
|                | (800,900] |  | (5,20]      |
|                | (700,800] |  | (–5,5]      |
|                | (600,700] |  | (-20,-5]    |
|                | (500,600] |  | (-50,-20]   |
|                | (400,500] |  | (–100,–50]  |
|                | (300,400] |  | (–200,–100] |
|                | (200,300] |  | (–300,–200] |
|                | (100,200] |  | (–400,–300] |
|                | (50,100]  |  | (–500,–400] |
| Sep            | (20,50]   |  | (–600,–500] |
| totprec        |           |  |             |
|                | (800,900] |  | (5,20]      |
|                | (700,800] |  | (–5,5]      |
|                | (600,700] |  | (-20,-5]    |
|                | (500,600] |  | (-50,-20]   |
|                | (400,500] |  | (–100,–50]  |
|                | (300,400] |  | (–200,–100] |
|                | (200,300] |  | (-300,-200] |
|                |           |  |             |