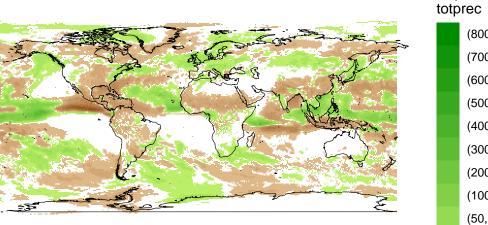

temp2

Aug

temp2

(5,20] (-5,5] (-20,-5] (-50,-20] (-100,-50] (-200,-100] (-300,-200] (-400,-300] (-500,-400] (-600,-500]

| 2              |           |  |             |
|----------------|-----------|--|-------------|
| Jun<br>totprec |           |  |             |
|                | (800,900] |  | (5,20]      |
|                | (700,800] |  | (–5,5]      |
|                | (600,700] |  | (-20,-5]    |
|                | (500,600] |  | (-50,-20]   |
|                | (400,500] |  | (–100,–50]  |
|                | (300,400] |  | (–200,–100] |
|                | (200,300] |  | (–300,–200] |
|                | (100,200] |  | (–400,–300] |
|                | (50,100]  |  | (–500,–400] |
| Sep            | (20,50]   |  | (–600,–500] |
| totprec        |           |  |             |
|                | (800,900] |  | (5,20]      |
|                | (700,800] |  | (–5,5]      |
|                | (600,700] |  | (-20,-5]    |
|                | (500,600] |  | (-50,-20]   |
|                | (400,500] |  | (–100,–50]  |
|                | (300,400] |  | (–200,–100] |
|                | (200,300] |  | (-300,-200] |
|                |           |  |             |